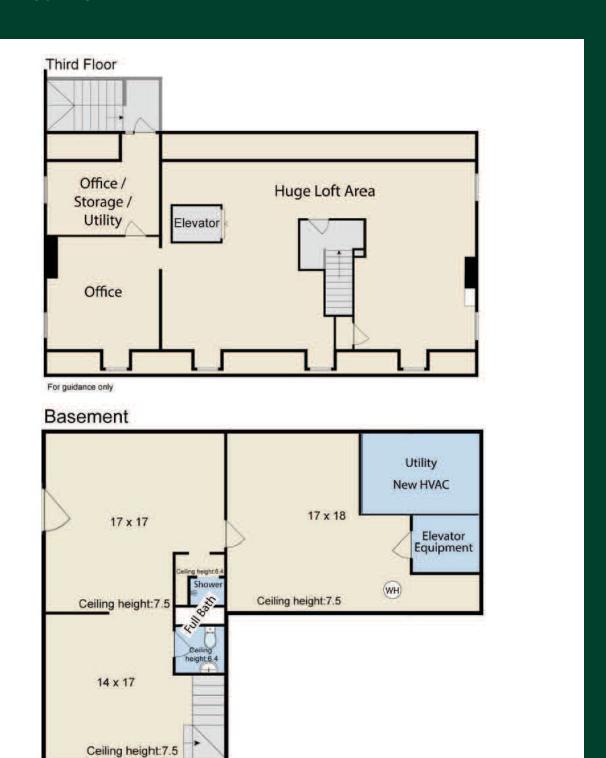

# 1719 Abercorn Street

Located in Thomas Square

1719 Abercorn St Savannah, GA 31401 www.cbre.com/savannah



### Historic Charm | Downtown Savannah

Charming office property in downtown Savannah, Georgia built in 1918 with updated features. Located within Thomas Square - a thriving and trendy area in Savannah with cafe-galleries, vintage stores, gastropubs, and more.

# **Property Photos**

#### **Property Details**

- + Total Building Size 6,964 SF
- + 1,592 SF leased with its own private entrance
- + 5,392 SF Available
- + Elevator Served
- + 3 Stories
- + Historic Charm
- + Located on ±0.25 acres
- + Six (6) on site parking spaces
- + Additional Street Parking
- + Lease Rate: \$26.00/SF NNN













### Floor Plans



## Floor Plans



# Savannah Office Market Overview

Savannah's coastal location, historical charm, and award-winning restaurants draw millions of visitors annually. The Port of Savannah, one of the fastest-growing in the U.S., is also a significant economic engine. Savannah's largest office tenants include educational and medical users such as the Savannah College of Art and Design and St. Joseph's/Candler Health System.

With continual demand for retail and hospitality, developers have generally been more focused on converting office space into other uses than bringing new spaces to the market

| Q4 2024    | RBA        | Vacancy Rate | Availability Rate |
|------------|------------|--------------|-------------------|
| 4 & 5 Star | 566,485    | 1.3%         | 7.4%              |
| 3 Star     | 5,641,32