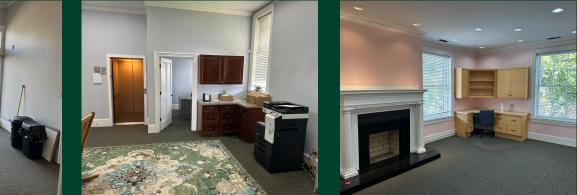

# 1719 Abercorn Street

Located in Thomas Square

1719 Abercorn St Savannah, GA 31401 www.cbre.com/savannah



### Historic Charm | Downtown Savannah

Charming office property in downtown Savannah, Georgia built in 1918 with updated features. Located within Thomas Square - a thriving and trendy area in Savannah with cafe-galleries, vintage stores, gastropubs, and more.

# **Property Photos**

#### **Property Details**

- + Total Building Size 6,964 SF
- + 1,592 SF leased with its own private entrance
- + 5,392 SF Available
- + Elevator Served
- + 3 Stories
- + Historic Charm
- + Located on ±0.25 acres
- + Six (6) on site parking spaces
- + Additional Street Parking
- + Lease Rate: \$26.00/SF NNN













### Floor Plans



## Floor Plans



# Savannah Office Market Overview

Savannah's coastal location, historical charm, and award-winning restaurants draw millions of visitors annually. The Port of Savannah, one of the fastest-growing in the U.S., is also a significant economic engine. Savannah's largest office tenants include educational and medical users such as the Savannah College of Art and Design and St. Joseph's/Candler Health System.

With continual demand for retail and hospitality, developers have generally been more focused on converting office space into other uses than bringing new spaces to the market

| Q4 2024    | RBA        | Vacancy Rate | Availability Rate |
|------------|------------|--------------|-------------------|
| 4 & 5 Star | 566,485    | 1.3%         | 7.4%