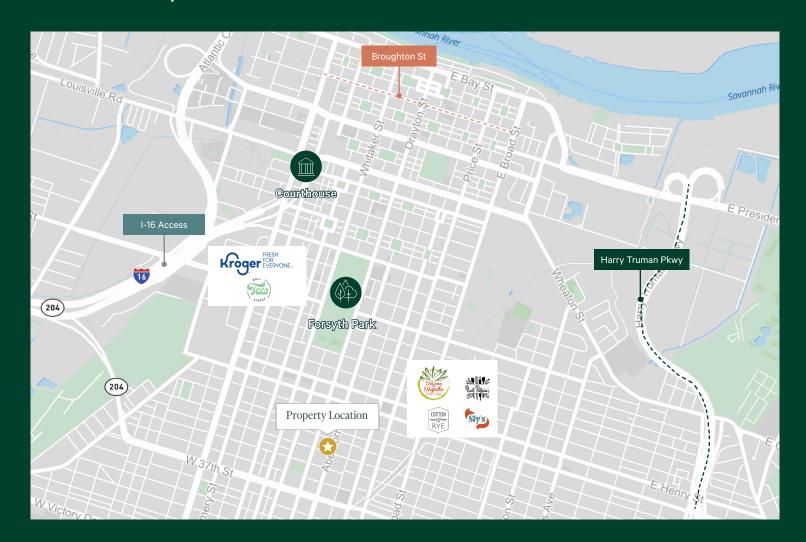

h's largest office tenants include educational and medical users such as the Savannah College of Art and Design and St. Joseph's/Candler Health System.

With continual demand for retail and hospitality, developers have generally been more focused on converting office space into other uses than bringing new spaces to the market

| Q4 2024    | RBA        | Vacancy Rate | Availability Rate |
|------------|------------|--------------|-------------------|
| 4 & 5 Star | 566,485    | 1.3%         | 7.4%              |
| 3 Star     | 5,641,326  | 2.4%         | 2.9%              |
| Market     | 12,667,629 | 1.9%         | 2.9%%             |

1.0%
Office Market Vacancy Rate

21.7 K

2.9%
Office Availability Rate



### **Ideal Location**

#### Close Proximity to Various Restaurants and Retail



#### **Contact Us**

#### **Andrew Benton**

Senior Associate +1 912 656 1878 andrew.bentonjr@cbre.com

#### CBRE, Inc.

144 Habersham St, Savannah, GA 31401 +1 912 228 3528

© 2024 CBRE, Inc. All rights reserved. This information has been obtained from sources believed reliable, but has not been verified for accuracy or completeness. You should conduct a careful, independent investigation of the property and verify all information. Any reliance on this information is solely at your own risk. CBRE and the CBRE logo are service marks of CBRE, Inc. All other marks displayed on this document are the property of their respective owners, and the use of such logos does not imply any affiliation with or endorsement of CBRE. Photos herein are the property of their respective owners. Use of these