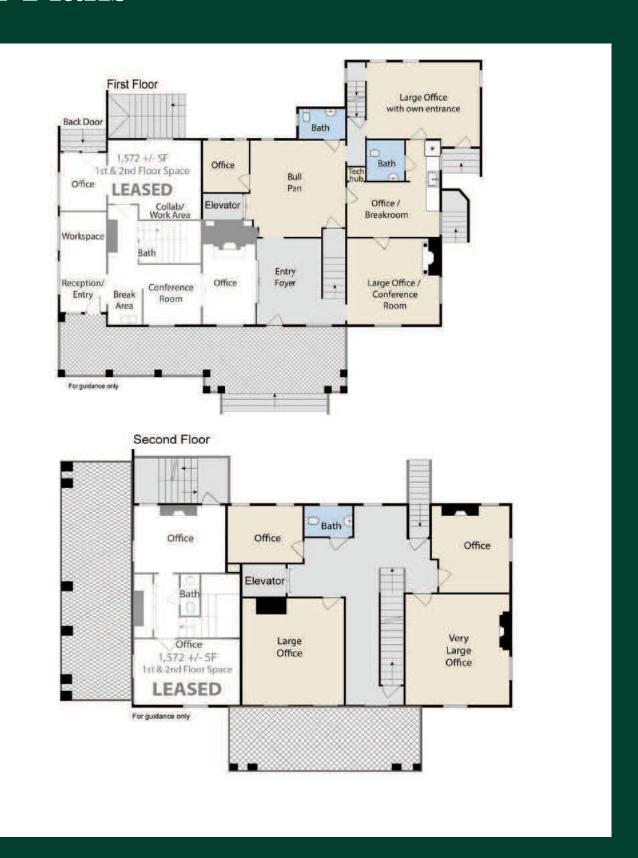

### Floor Plans

## Floor Plans

#### **Property Details**

- + Total Building Size 6,964 SF
- + 1,592 SF leased with its own private entrance
- + 5,392 SF Available
- + Elevator Served
- + 3 Stories
- + Historic Charm
- + Located on ±0.25 acres
- + Six (6) on site parking spaces
- + Additional Street Parking
- + Lease Rate: \$26.00/SF NNN