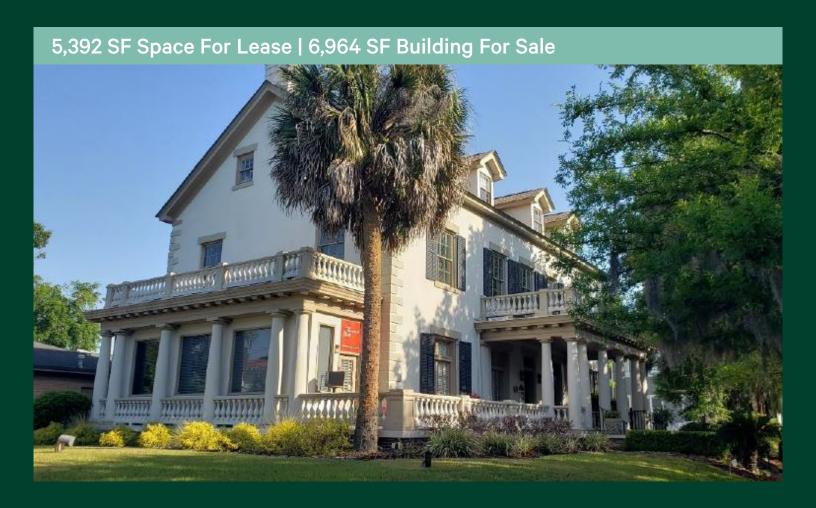

# 1719 Abercorn Street

Located in Thomas Square

1719 Abercorn St Savannah, GA 31401 www.cbre.com/savannah

### Historic Charm | Downtown Savannah

Charming office property in downtown Savannah, Georgia built in 1918 with updated features. Located within Thomas Square - a thriving and trendy area in Savannah with cafe-galleries, vintage stores, gastropubs, and more.

#### **Property Details**

- + Total Building Size 6,964 SF
- + 1,592 SF leased with its own private entrance
- + 5,392 SF Available
- + Elevator Served
- + 3 Stories
- + Historic Charm
- + Located on ±0.25 acres
- + Six (6) on site parking spaces
- + Additional Street Parking
- + Lease Rate: \$26.00/SF NNN