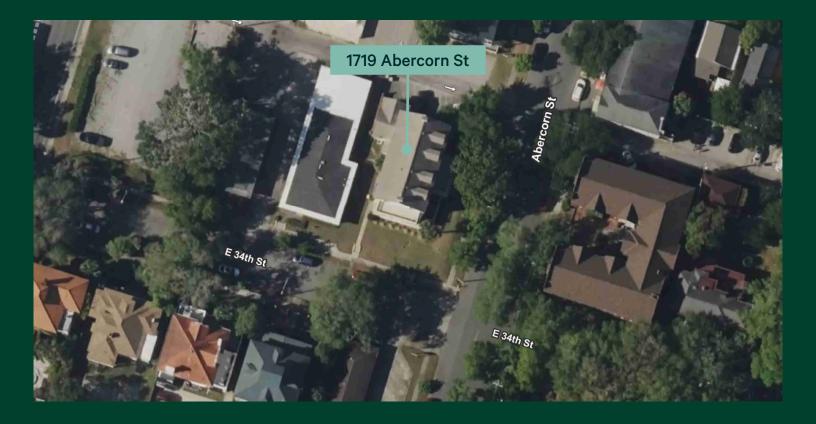

# 1719 Abercorn Street

Located in Thomas Square

1719 Abercorn St Savannah, GA 31401 www.cbre.com/savannah

### **Ideal Location**