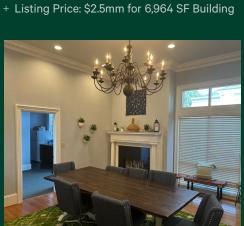

# **Property Photos**

#### **Property Details**

- + Total Building Size 6,964 SF
- + 1,592 SF leased with its own private entrance
- + 5,392 SF Available
- + Elevator Served
- + 3 Stories
- + Historic Charm
- + Located on ±0.25 acres
- + Six (6) on site parking spaces
- + Additional Street Parking
- + Lease Rate: \$26.00/SF NNN