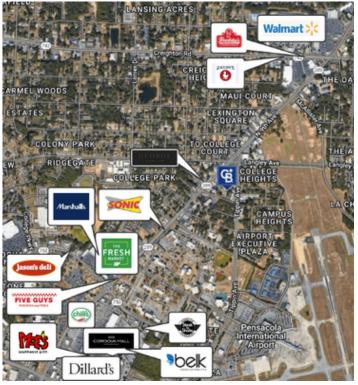

#### **Overview/Comments**

Great opportunity for redevelopment in the heart of the Pensacola business and retail district!

This 1.86 acre parcel sits on La Vista Avenue between 9th Avenue and Tippin Ave. Major businesses within one mile include Pensacola International Airport, ST Engineering, Pensacola State College, and Ascension Sacred Heart Hospital. Retailers within one mile include Cordova Mall, Walmart, and so many more. Restaurants in walking distance include fast food, local specialty restaurants and upscale dining.

### **Property Images**

Business map

Retailer map