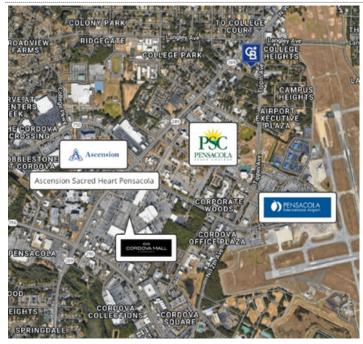

#### **Overview/Comments**

Great opportunity for redevelopment in the heart of the Pensacola business and retail district!

This 1.86 acre parcel sits on La Vista Avenue between 9th Avenue and Tippin Ave. Major businesses within one mile include Pensacola International Airport, ST Engineering, Pensacola State College, and Ascension Sacred Heart Hospital. Retailers within one mile include Cordova Mall, Walmart, and so many more. Restaurants in walking distance include fast food, local specialty restaurants and upscale dining.

### **Property Images**

Business map

Retailer map