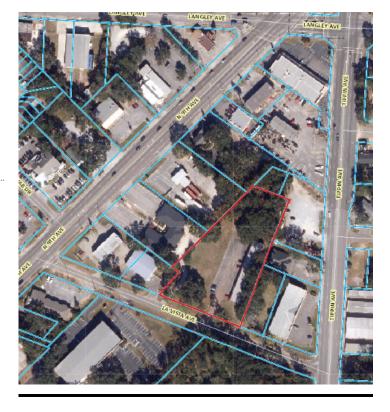

#### **Overview/Comments**

Great opportunity for redevelopment in the heart of the Pensacola business and retail district!

This 1.86 acre parcel sits on La Vista Avenue between 9th Avenue and Tippin Ave. Major businesses within one mile include Pensacola International Airport, ST Engineering, Pensacola State College, and Ascension Sacred Heart Hospital. Retailers within one mile include Cordova Mall, Walmart, and so many more. Restaurants in walking distance include fast food, local specialty restaurants and upscale dining.

#### **Area & Location**

Property Located Between: 9th Avenue and Tippin Avenue Feet of Frontage: Property Visibility: Site Description: Level, mostly cleared

**Business and Retail District** Legal Description: Lengthy - request from listing agent Area Description: Largest Nearby Street: 9th Avenue

**Land Related** 

257 Lot Frontage: Zoning Description: Commercial (COM). See link to zoning in the Lot Depth: 398 **Overview** Topography: Level