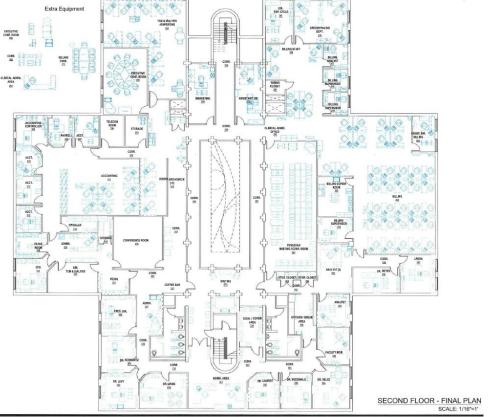

# 1420 VICEROY

1420 VICEROY DRIVE, DALLAS, TX 75235

40,580 SF, 2-STORY OFFICE BUILDING FOR LEASE OR FOR SALE









### PROPERTY HIGHLIGHTS



40,580 RSF Office Building For Lease or For Sale



2-Story Office on 3+ Acres of Land



Built in 1971 Renovated in 1999



171 Car Parking (20 Covered)



Easy Access To:

- I-35
- Love Field
- Park Cities
- Uptown

Adjacent to Brook Hollow Golf C<u>lub</u>



Excess Land for Corporate Events or Onsite Storage



Backup Generator Available

## FLOOR PLANS



### FLOOR 1

# FLOOR 2





### **CONTACT INFO**

#### **MARK BECKER**

+1 972 663 9757 mark.becker@cushwake.com

#### **STEVE WENTZ**

+1 972 663 9654 steve.wentz@cushwake.com



©2023 Cushman & Wakefield. All rights reserved. The information contained in this communication is strictly confidential. This information has been obtained from sources believed to be reliable but has not been verified. NO WARRANTY OR REPRESENTATION, EXPRESS OR IMPLIED, IS MADE AS TO THE CONDITION OF THE PROPERTY (OR PROPERTIES) REFERENCED HEREIN OR AS TO THE ACCURACY OR COMPLETENESS OF THE INFORMATION CONTAINED HEREIN, AND SAME IS SUBMITTED SUBJECT TO ERRORS, OMISSIONS, CHANGE OF PRICE, RENTAL OR OTHER CONDITIONS, WITHDRAWAL WITHOUT NOTICE, AND TO ANY SPECIAL LISTING CONDITIONS IMPOSED BY THE PROPERTY OWNER(S). ANY PROJECTIONS, OPINIO