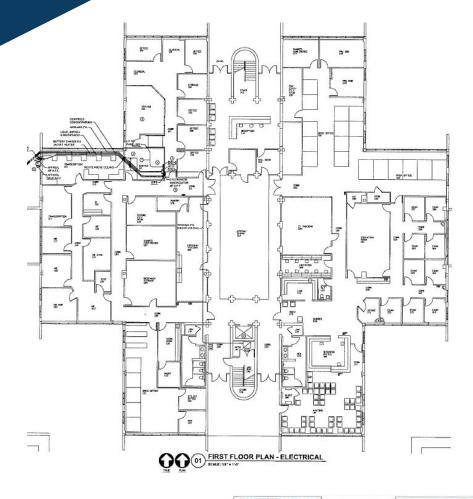

# 1420 VICEROY

1420 VICEROY DRIVE, DALLAS, TX 75235

40,580 SF, 2-STORY OFFICE BUILDING FOR LEASE OR FOR SALE









### PROPERTY HIGHLIGHTS



40,580 RSF Office Building For Lease or For Sale



2-Story Office on 3+ Acres of Land



Built in 1971 Renovated in 1999



171 Car Parking (20 Covered)



Easy Access To:

- I-35
- Love Field
- Park Cities
- Uptown

Adjacent to Brook Hollow Golf C<u>lub</u>



Excess Land for Corporate Events or Onsite Storage



Backup Generator Available

## FLOOR PLANS



### FLOOR 1

# FLOOR 2





### **CONTACT INFO**

#### **MARK BECKER**

+1 972 663 9757 mark.becker@cushwake.com

#### **STEVE WENTZ**

+1 972 663 9654 steve.wentz@cushwake.com



©2023 Cushman & Wakefield. All rights reserved. The information contained in this communication is strictly confidential. This information has been obtained from sources believed to be reliable but has not been verified. NO WARRANTY OR REPRESENTATION, EXPRESS OR IMPLIED, IS MADE AS TO THE CONDITION OF THE PROPERTY (OR PROPERTIES) REFERENCED HEREIN OR AS TO THE ACCURACY OR COMPLETENESS OF THE INFORMATION CONTAINED HEREIN, AND SAME IS SUBMITTED SUBJECT TO ERRORS, OMISSIONS, CHANGE OF PRICE, RENTAL OR OTHER CONDITIONS, WITHDRAWAL WITHOUT NOTICE, AND TO ANY SPECIAL LISTING CONDITIONS IMPOSED BY THE PROPERTY OWNER(S