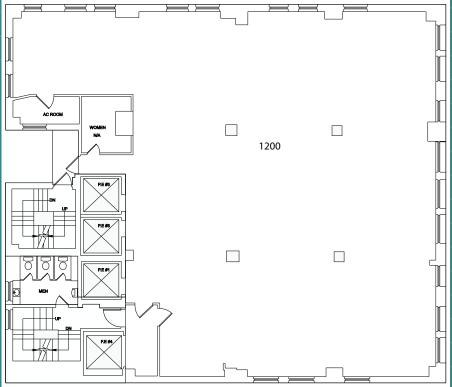

r>windows offering g | •                                    |  |  |
| Can combine       | the 7th and 6t                                                               | th floors to create a                                                                      | a duplex space of 8,800 - 11,300 rsf |  |  |

Occupancy

#### Highlights

- Boutique office building in central Midtown East location; 24/7 beautifully appointed and attended lobby
- Two blocks from 47th Street entrance to Grand Central Madison LIRR Concourse with seamless connection to Grand Central Terminal; and close proximity to Rockefeller Center and Bryant Park transportation hubs

  CLICK to read a press release announcing the opening of the new Grand Central Madison LIRR concourse

**Available Space** 

#### MADISON AVENUE









Existing Conditions



#### MADISON AVENUE

EAST 49TH STREET













## 7TH FLOOR - 3,150 RSF DIVISION (EXISTING CONDITIONS)



















## 7TH FLOOR - 1,700 RSF DIVISION (EXISTING CONDITIONS)



## ENTIRE 6TH FLOOR - 5,650 RSF (EXISTING CONDITIONS)

#### MADISON AVENUE























For further information and/or inspection, please contact:

#### Robert Finkelstein

ABS Partners Real Estate, LLC Licensed Associate Real Estate Broker 212.400.9525 rfinkelstein@absre.com

#### Richard Halpern

Silk & Halpern