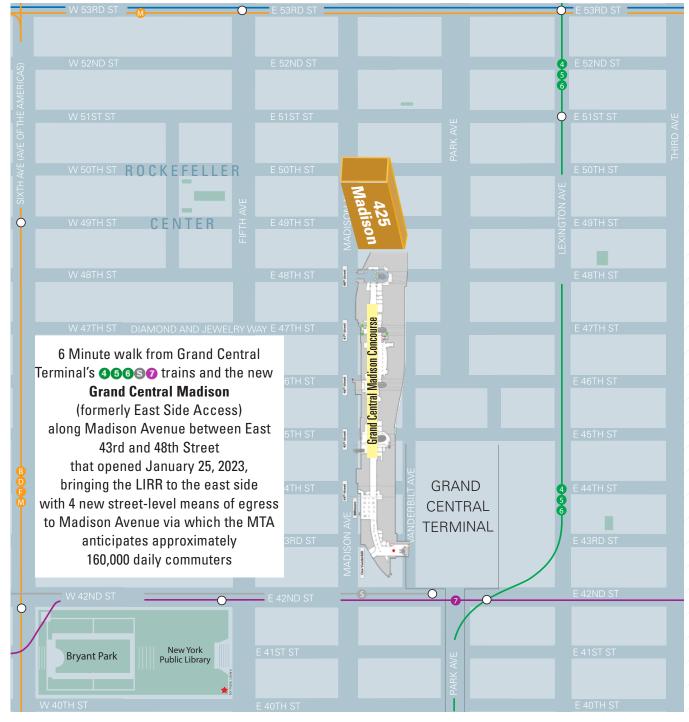

#### Highlights

- Boutique office building in central Midtown East location; 24/7 beautifully appointed and attended lobby
- Two blocks from 47th Street entrance to Grand Central Madison LIRR Concourse with seamless connection to Grand Central Terminal; and close proximity to Rockefeller Center and Bryant Park transportation hubs

  CLICK to read a press release announcing the opening of the new Grand Central Madison LIRR concourse

**Available Space** 