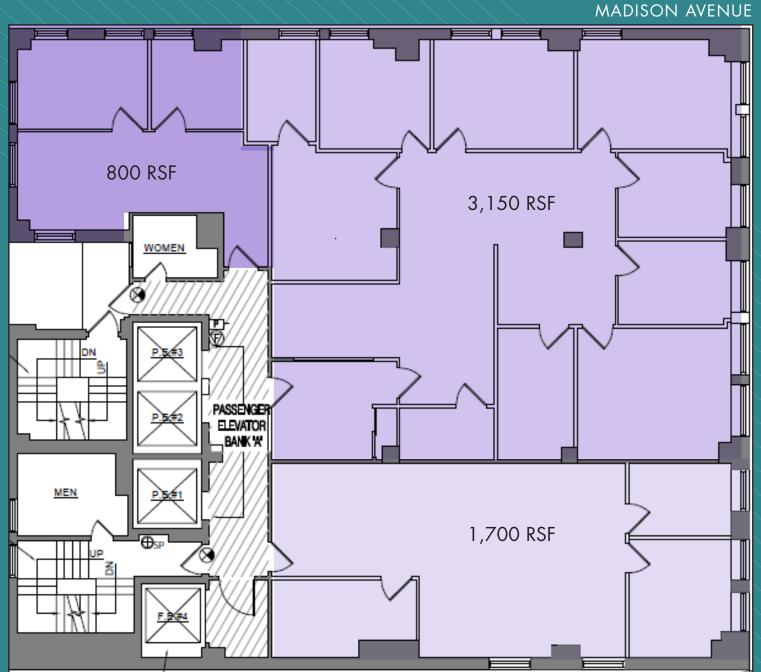

| rivariable opace  |                                                                              | ooupunoj                                                                                   |                                      |  |  |
|-------------------|------------------------------------------------------------------------------|--------------------------------------------------------------------------------------------|--------------------------------------|--|--|
| Entire 7th Floor: | 5,650 rsf                                                                    | Immediate                                                                                  | \$36.75 psf (Individual units)       |  |  |
|                   | - Can divide into units of 3,150rsf / 1,700 rsf / 800 rsf<br>- 1-3 Year term |                                                                                            |                                      |  |  |
| Entire 6th Floor: | (5) windov<br>(2) bullper                                                    | e with glass-front c<br>ved executive office<br>n areas, storage roo<br>windows offering g | •                                    |  |  |
| Can combine       | the 7th and 6t                                                               | th floors to create a                                                                      | a duplex space of 8,800 - 11,300 rsf |  |  |

#### MADISON AVENUE

EAST 49TH STREET