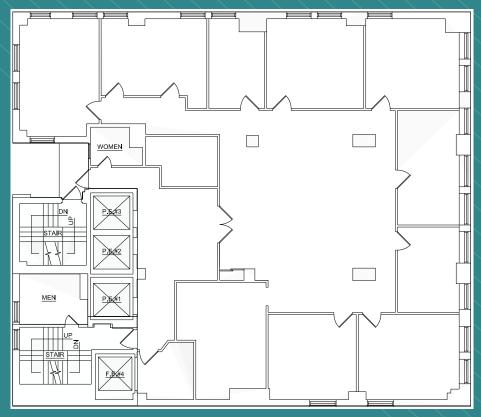

Can combine       | the 7th and 6t                                                               | th floors to create a                                                                      | a duplex space of 8,800 - 11,300 rsf |  |  |

Occupancy

#### Highlights

- Boutique office building in central Midtown East location; 24/7 beautifully appointed and attended lobby
- Two blocks from 47th Street entrance to Grand Central Madison LIRR Concourse with seamless connection to Grand Central Terminal; and close proximity to Rockefeller Center and Bryant Park transportation hubs

  CLICK to read a press release announcing the opening of the new Grand Central Madison LIRR concourse

**Available Space** 

#### MADISON AVENUE









Existing Conditions



#### MADISON AVENUE

EAST 49TH STREET













## 7TH FLOOR - 3,150 RSF DIVISION (EXISTING CONDITIONS)



















## 7TH FLOOR - 1,700 RSF DIVISION (EXISTING CONDITIONS)



## ENTIRE 6TH FLOOR - 5,650 RSF (EXISTING CONDITIONS)

#### MADISON AVENUE























For further information and/or inspection, please contact:

#### Robert Finkelstein

ABS Partners Real Estate, LLC Licensed Associate Real Estate Broker 212.400.9525 rfinkelstein@absre.com

#### Richard Halpern

Silk & Halpern