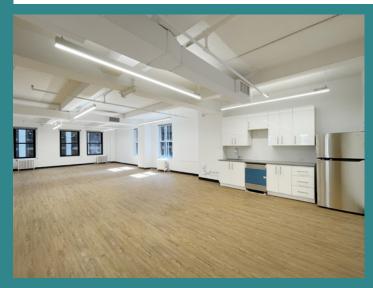

| Available Space<br>Entire 12th Floor: | •               | windows offering goo            | Rent<br>\$36.75 psf<br>new flooring and full wet pantry<br>d natural light                         |
|---------------------------------------|-----------------|---------------------------------|----------------------------------------------------------------------------------------------------|
| Entire 11th Floor:                    |                 | rkstations, large wind<br>troom | \$36.75 psf<br>ith (9) windowed offices, multi-staff room<br>lowed workspace room, wet pantry, and |
| Can comb                              | ine the 11th ar | nd 12th floors to cre           | ate a duplex totaling 11,300 rsf                                                                   |

| rivariable opace  |                                                                              | ooupunoj                                                                                   |                                      |  |  |
|-------------------|------------------------------------------------------------------------------|--------------------------------------------------------------------------------------------|--------------------------------------|--|--|
| Entire 7th Floor: | 5,650 rsf                                                                    | Immediate                                                                                  | \$36.75 psf (Individual units)       |  |  |
|                   | - Can divide into units of 3,150rsf / 1,700 rsf / 800 rsf<br>- 1-3 Year term |                                                                                            |                                      |  |  |
| Entire 6th Floor: | (5) windov<br>(2) bullper                                                    | e with glass-front c<br>ved executive office<br>n areas, storage roo<br>windows offering g | •                                    |  |  |
| Can combine       | the 7th and 6t                                                               | th floors to create a                                                                      | a duplex space of 8,800 - 11,300 rsf |  |  |