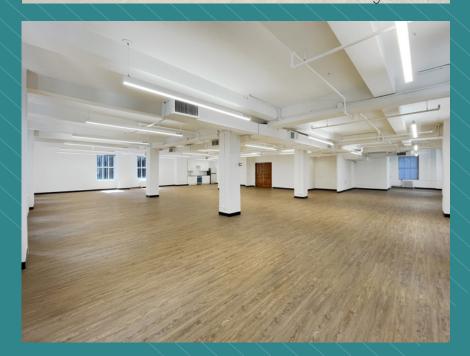

| Available Space<br>Entire 12th Floor: | •               | windows offering goo            | Rent<br>\$36.75 psf<br>new flooring and full wet pantry<br>d natural light                         |
|---------------------------------------|-----------------|---------------------------------|----------------------------------------------------------------------------------------------------|
| Entire 11th Floor:                    |                 | rkstations, large wind<br>troom | \$36.75 psf<br>ith (9) windowed offices, multi-staff room<br>lowed workspace room, wet pantry, and |
| Can comb                              | ine the 11th ar | nd 12th floors to cre           | ate a duplex totaling 11,300 rsf                                                                   |

| rivariable opace  |                                                                              | ooupunoj                                                                                   |                                      |  |  |
|-------------------|------------------------------------------------------------------------------|--------------------------------------------------------------------------------------------|--------------------------------------|--|--|
| Entire 7th Floor: | 5,650 rsf                                                                    | Immediate                                                                                  | \$36.75 psf (Individual units)       |  |  |
|                   | - Can divide into units of 3,150rsf / 1,700 rsf / 800 rsf<br>- 1-3 Year term |                                                                                            |                                      |  |  |
| Entire 6th Floor: | (5) windov<br>(2) bullper                                                    | e with glass-front c<br>ved executive office<br>n areas, storage roo<br>windows offering g | •                                    |  |  |
| Can combine       | the 7th and 6t                                                               | th floors to create a                                                                      | a duplex space of 8,800 - 11,300 rsf |  |  |