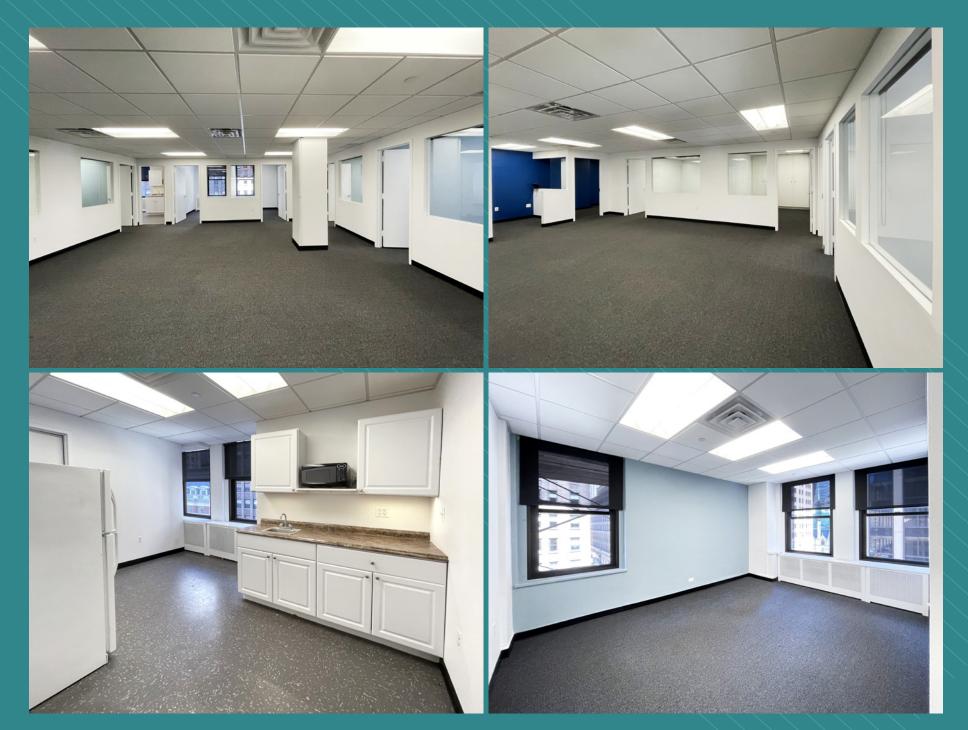

| Available Space<br>Entire 12th Floor: | •               | windows offering goo            | Rent<br>\$36.75 psf<br>new flooring and full wet pantry<br>d natural light                         |
|---------------------------------------|-----------------|---------------------------------|----------------------------------------------------------------------------------------------------|
| Entire 11th Floor:                    |                 | rkstations, large wind<br>troom | \$36.75 psf<br>ith (9) windowed offices, multi-staff room<br>lowed workspace room, wet pantry, and |
| Can comb                              | ine the 11th ar | nd 12th floors to cre           | ate a duplex totaling 11,300 rsf                                                                   |

| rivariable opace  |                                                                              | ooupunoj                                                                                   |                                      |  |  |
|-------------------|------------------------------------------------------------------------------|--------------------------------------------------------------------------------------------|--------------------------------------|--|--|
| Entire 7th Floor: | 5,650 rsf                                                                    | Immediate                                                                                  | \$36.75 psf (Individual units)       |  |  |
|                   | - Can divide into units of 3,150rsf / 1,700 rsf / 800 rsf<br>- 1-3 Year term |                                                                                            |                                      |  |  |
| Entire 6th Floor: | (5) windov<br>(2) bullper                                                    | e with glass-front c<br>ved executive office<br>n areas, storage roo<br>windows offering g | •                                    |  |  |
| Can combine       | the 7th and 6t                                                               | th floors to create a                                                                      | a duplex space of 8,800 - 11,300 rsf |  |  |