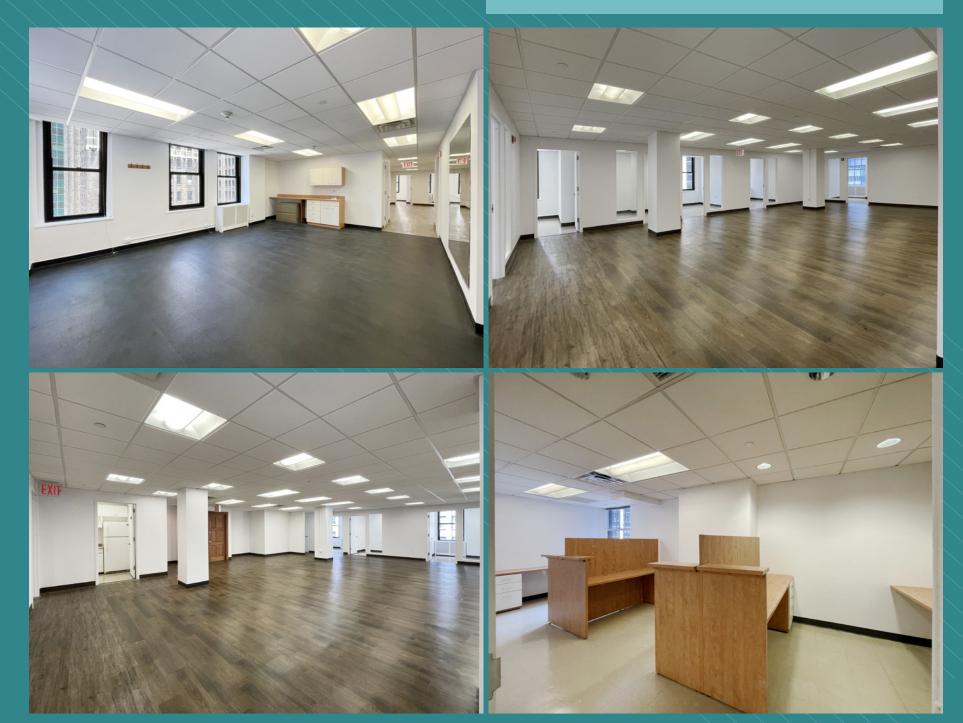

#### MADISON AVENUE

Existing Conditions

## 7TH FLOOR - 3,150 RSF DIVISION (EXISTING CONDITIONS)

## 7TH FLOOR - 1,700 RSF DIVISION (EXISTING CONDITIONS)

## ENTIRE 6TH FLOOR - 5,650 RSF (EXISTING CONDITIONS)