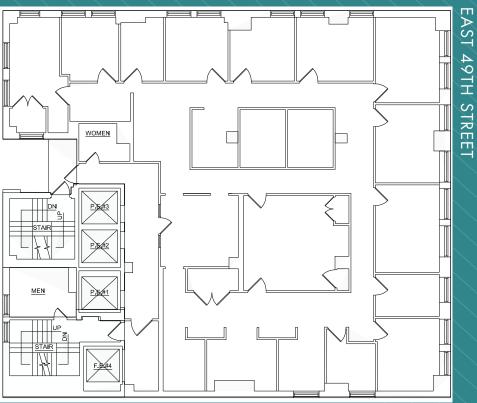

#### MADISON AVENUE

EAST 49TH STREET

| Available Space<br>Entire 12th Floor: | •               | windows offering goo            | Rent<br>\$36.75 psf<br>new flooring and full wet pantry<br>d natural light                         |
|---------------------------------------|-----------------|---------------------------------|----------------------------------------------------------------------------------------------------|
| Entire 11th Floor:                    |                 | rkstations, large wind<br>troom | \$36.75 psf<br>ith (9) windowed offices, multi-staff room<br>lowed workspace room, wet pantry, and |
| Can comb                              | ine the 11th ar | nd 12th floors to cre           | ate a duplex totaling 11,300 rsf                                                                   |

| rivariable opace  |                                                                              | ooupunoj                                                                                   |                                      |  |  |
|-------------------|------------------------------------------------------------------------------|--------------------------------------------------------------------------------------------|--------------------------------------|--|--|
| Entire 7th Floor: | 5,650 rsf                                                                    | Immediate                                                                                  | \$36.75 psf (Individual units)       |  |  |
|                   | - Can divide into units of 3,150rsf / 1,700 rsf / 800 rsf<br>- 1-3 Year term |                                                                                            |                                      |  |  |
| Entire 6th Floor: | (5) windov<br>(2) bullper                                                    | e with glass-front c<br>ved executive office<br>n areas, storage roo<br>windows offering g | •                                    |  |  |
| Can combine       | the 7th and 6t                                                               | th floors to create a                                                                      | a duplex space of 8,800 - 11,300 rsf |  |  |