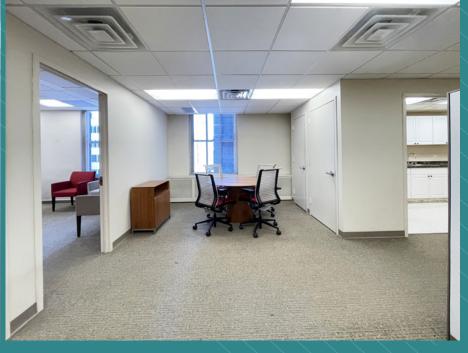

| Available Space<br>Entire 12th Floor: | •               | windows offering goo            | Rent<br>\$36.75 psf<br>new flooring and full wet pantry<br>d natural light                         |
|---------------------------------------|-----------------|---------------------------------|----------------------------------------------------------------------------------------------------|
| Entire 11th Floor:                    |                 | rkstations, large wind<br>troom | \$36.75 psf<br>ith (9) windowed offices, multi-staff room<br>lowed workspace room, wet pantry, and |
| Can comb                              | ine the 11th ar | nd 12th floors to cre           | ate a duplex totaling 11,300 rsf                                                                   |

| rivariable opace  |                                                                              | ooupunoj                                                                                   |                                      |  |  |
|-------------------|------------------------------------------------------------------------------|--------------------------------------------------------------------------------------------|--------------------------------------|--|--|
| Entire 7th Floor: | 5,650 rsf                                                                    | Immediate                                                                                  | \$36.75 psf (Individual units)       |  |  |
|                   | - Can divide into units of 3,150rsf / 1,700 rsf / 800 rsf<br>- 1-3 Year term |                                                                                            |                                      |  |  |
| Entire 6th Floor: | (5) windov<br>(2) bullper                                                    | e with glass-front c<br>ved executive office<br>n areas, storage roo<br>windows offering g | •                                    |  |  |
| Can combine       | the 7th and 6t                                                               | th floors to create a                                                                      | a duplex space of 8,800 - 11,300 rsf |  |  |