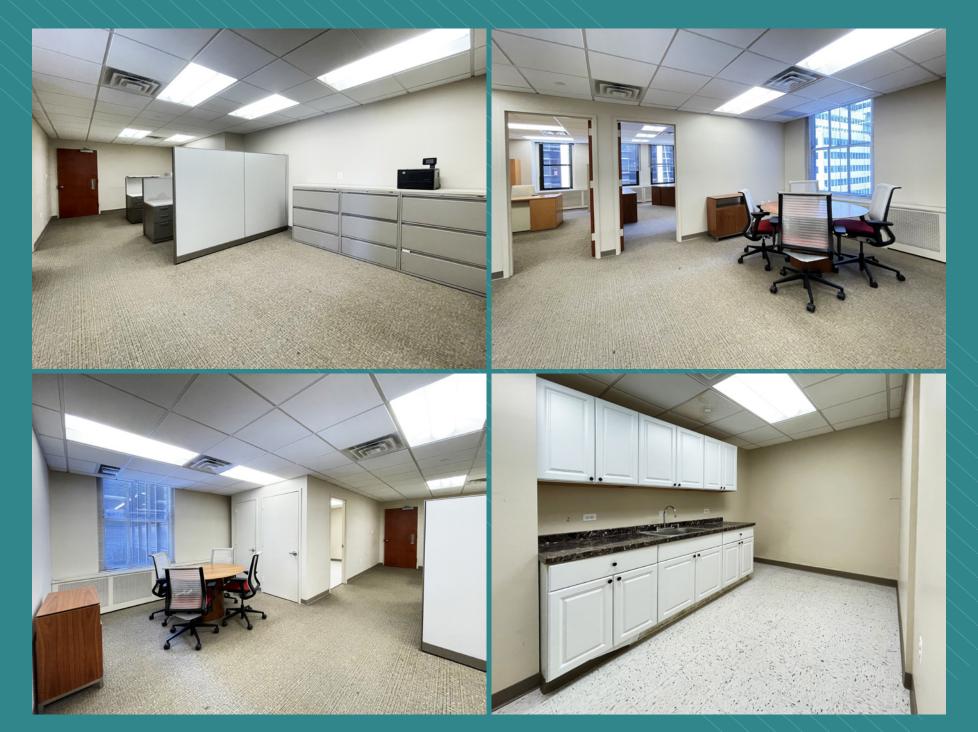

| Available Space<br>Entire 12th Floor: | •               | windows offering goo            | Rent<br>\$36.75 psf<br>new flooring and full wet pantry<br>d natural light                         |
|---------------------------------------|-----------------|---------------------------------|----------------------------------------------------------------------------------------------------|
| Entire 11th Floor:                    |                 | rkstations, large wind<br>troom | \$36.75 psf<br>ith (9) windowed offices, multi-staff room<br>lowed workspace room, wet pantry, and |
| Can comb                              | ine the 11th ar | nd 12th floors to cre           | ate a duplex totaling 11,300 rsf                                                                   |

| rivariable opace  |                                                                              | ooupunoj                                                                                   |                                      |  |  |
|-------------------|------------------------------------------------------------------------------|--------------------------------------------------------------------------------------------|--------------------------------------|--|--|
| Entire 7th Floor: | 5,650 rsf                                                                    | Immediate                                                                                  | \$36.75 psf (Individual units)       |  |  |
|                   | - Can divide into units of 3,150rsf / 1,700 rsf / 800 rsf<br>- 1-3 Year term |                                                                                            |                                      |  |  |
| Entire 6th Floor: | (5) windov<br>(2) bullper                                                    | e with glass-front c<br>ved executive office<br>n areas, storage roo<br>windows offering g | •                                    |  |  |
| Can combine       | the 7th and 6t                                                               | th floors to create a                                                                      | a duplex space of 8,800 - 11,300 rsf |  |  |