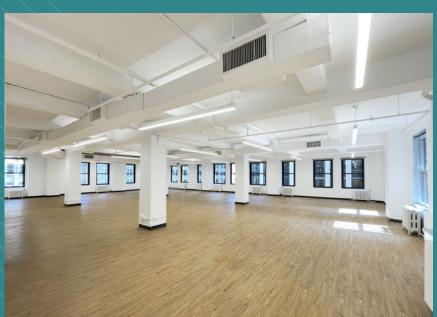

| Available Space<br>Entire 12th Floor: | •               | windows offering goo            | Rent<br>\$36.75 psf<br>new flooring and full wet pantry<br>d natural light                         |
|---------------------------------------|-----------------|---------------------------------|----------------------------------------------------------------------------------------------------|
| Entire 11th Floor:                    |                 | rkstations, large wind<br>troom | \$36.75 psf<br>ith (9) windowed offices, multi-staff room<br>lowed workspace room, wet pantry, and |
| Can comb                              | ine the 11th ar | nd 12th floors to cre           | ate a duplex totaling 11,300 rsf                                                                   |

| rivariable opace  |                                                                              | ooupunoj                                                                                   |                                      |  |  |
|-------------------|------------------------------------------------------------------------------|--------------------------------------------------------------------------------------------|--------------------------------------|--|--|
| Entire 7th Floor: | 5,650 rsf                                                                    | Immediate                                                                                  | \$36.75 psf (Individual units)       |  |  |
|                   | - Can divide into units of 3,150rsf / 1,700 rsf / 800 rsf<br>- 1-3 Year term |                                                                                            |                                      |  |  |
| Entire 6th Floor: | (5) windov<br>(2) bullper                                                    | e with glass-front c<br>ved executive office<br>n areas, storage roo<br>windows offering g | •                                    |  |  |
| Can combine       | the 7th and 6t                                                               | th floors to create a                                                                      | a duplex space of 8,800 - 11,300 rsf |  |  |