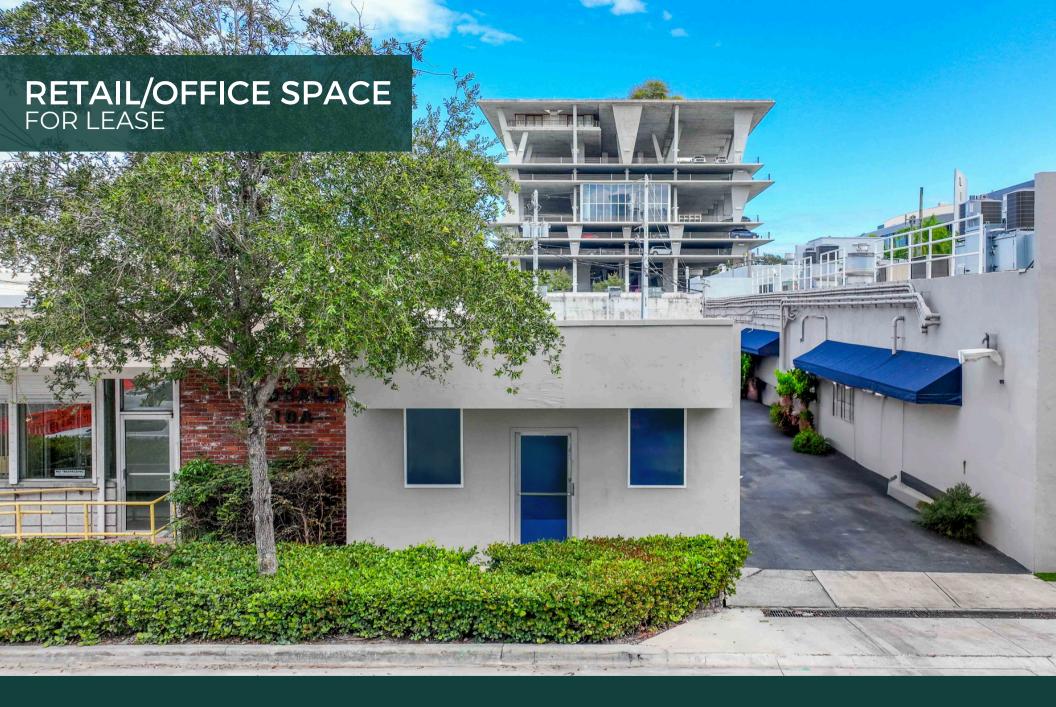

**1657 WEST AVENUE** MIAMI BEACH, FLORIDA

INHOUSE COMMERCIAL

### **OVERVIEW**

1657 West Avenue, Miami Beach, FL 33139 **ADDRESS** 

Fast block between Lincoln Road + 17th Street **LOCATION** 

Ground Floor + 400 SF SIZE

POSSESSION **Immediate** 

**COMMENTS** 

Adjacent to USPS, Trader Joe's, Ceviche 105, Pizzette Pizza, The Taco Stand and T-Mobile
Accessible street parking as well as surrounding garages
Located on one of the most dense residential streets on Miami