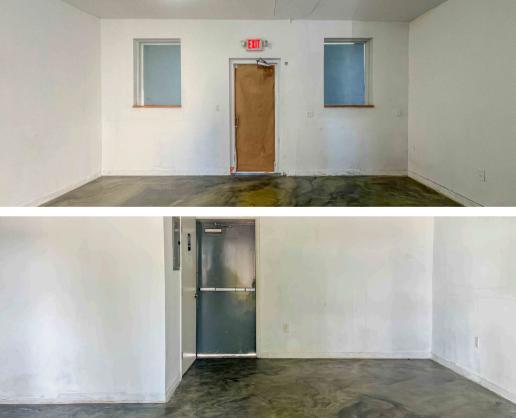

**1657 WEST AVENUE** MIAMI BEACH, FLORIDA

INHOUSE COMMERCIAL

### **OVERVIEW**

1657 West Avenue, Miami Beach, FL 33139 **ADDRESS** 

Fast block between Lincoln Road + 17th Street **LOCATION** 

Ground Floor + 400 SF SIZE

POSSESSION **Immediate** 

**COMMENTS** 

Adjacent to USPS, Trader Joe's, Ceviche 105, Pizzette Pizza, The Taco Stand and T-Mobile
Accessible street parking as well as surrounding garages
Located on one of the most dense residential streets on Miami

Beach





# PLANS

GROUND FLOOR ± 400 SF

#### **WEST AVENUE**

















### NATIONAL RETAILER MAP LINCOLN ROAD

#### **NEWLY SIGNED + OPENED** ON LINCOLN ROAD





Prince S

THE TACO STAND

























CB2

IRBAN OUTFITTERS sunglass hut

navaiana

**MINISO** 



ALLSAINTS

MICHIGAN

arvatos

 $\triangleright$ 

john









SOLSTICE SUNGLASSES





## MIAMI BEACH

Miami Beach is a South Florida island city that is connected to mainland Miami by bridges. Famous for the art deco architecture, fine dining, spas and nightlife, Miami Beach is the second most visited city in the U.S by overseas travelers.

- Both a tourist mecca and a residential community with more than seven miles of beaches, three golf courses and over twenty parks
- Home to Española Way and Lincoln Road, South Florida's premier outdoor shopping, dining and entertainment destinat