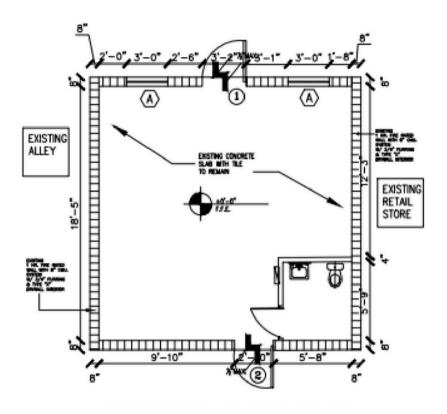

**1657 WEST AVENUE** MIAMI BEACH, FLORIDA

INHOUSE COMMERCIAL

### **OVERVIEW**

1657 West Avenue, Miami Beach, FL 33139 **ADDRESS** 

Fast block between Lincoln Road + 17th Street **LOCATION** 

Ground Floor + 400 SF SIZE

POSSESSION **Immediate** 

**COMMENTS** 

Adjacent to USPS, Trader Joe's, Ceviche 105, Pizzette Pizza, The Taco Stand and T-Mobile
Accessible street parking as well as surrounding garages
Located on one of the most dense residential streets on Miami

Beach





# PLANS

GROUND FLOOR ± 400 SF

#### **WEST AVENUE**

















### NATIONAL RETAILER MAP LINCOLN ROAD

#### **NEWLY SIGNED + OPENED** ON LINCOLN ROAD





Prince S

THE TACO STAND

























CB2

IRBAN OUTFITTERS sunglass hut

navaiana

**MINISO** 



ALLSAINTS

MICHIGAN

arvatos

 $\triangleright$ 

john









SOLSTICE SUNGLASSES





## MIAMI BEACH

Miami Beach is a South Florida island city that is connected to mainland Miami by bridges. Famous for the art deco architecture, fine dining, spas and nightlife, Miami Beach is the second most visited city in the U.S by overseas travelers.

- Both a tourist mecca and a residential community with more than seven miles of beaches, three golf courses and over twenty parks
- Home to Española Way and Lincoln Road, South Florida's premier outdoor shopping, dining and entertainm