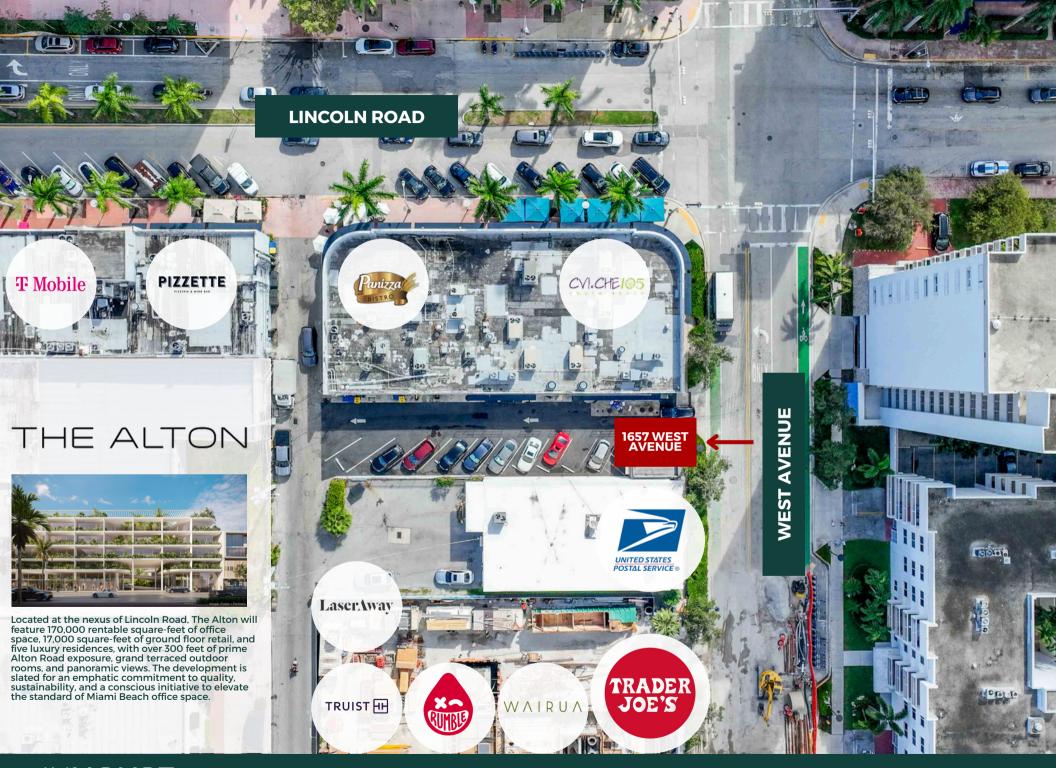

### **OVERVIEW**

1657 West Avenue, Miami Beach, FL 33139 **ADDRESS** 

Fast block between Lincoln Road + 17th Street **LOCATION** 

Ground Floor + 400 SF SIZE

POSSESSION **Immediate** 

**COMMENTS** 

Adjacent to USPS, Trader Joe's, Ceviche 105, Pizzette Pizza, The Taco Stand and T-Mobile
Accessible street parking as well as surrounding garages
Located on one of the most dense residential streets on Miami

### NATIONAL RETAILER MAP LINCOLN ROAD