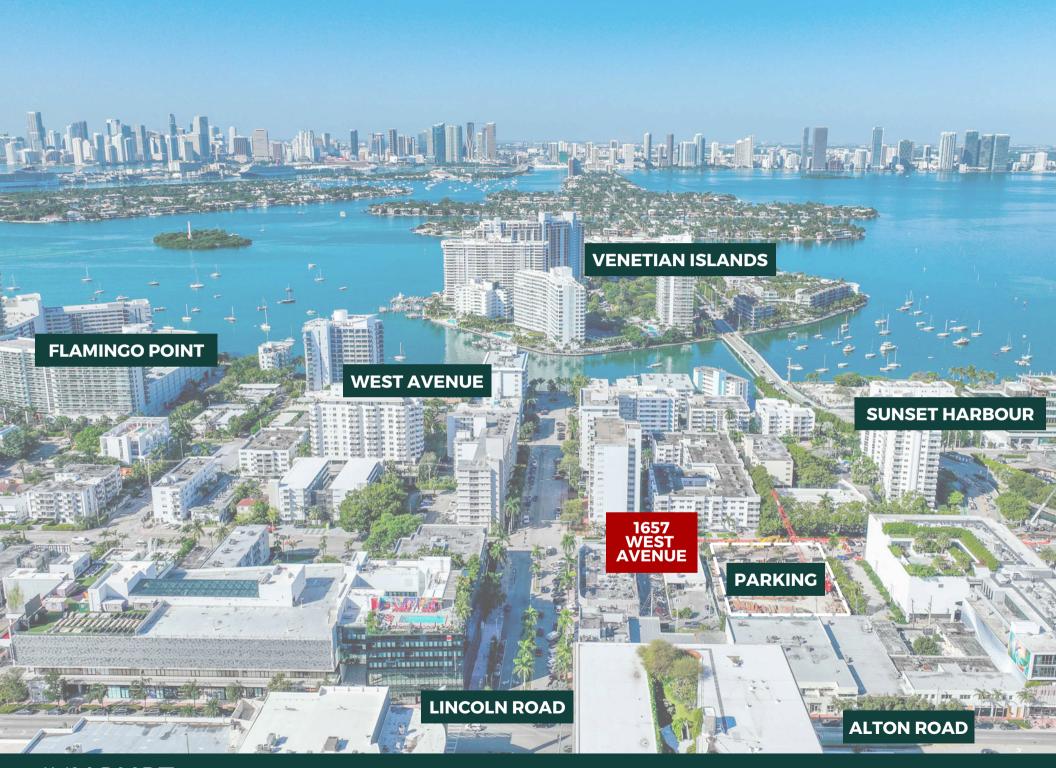

### **OVERVIEW**

1657 West Avenue, Miami Beach, FL 33139 **ADDRESS** 

Fast block between Lincoln Road + 17th Street **LOCATION** 

Ground Floor + 400 SF SIZE

POSSESSION **Immediate** 

**COMMENTS** 

Adjacent to USPS, Trader Joe's, Ceviche 105, Pizzette Pizza, The Taco Stand and T-Mobile
Accessible street parking as well as surrounding garages
Located on one of the most dense residential streets on Miami

Beach