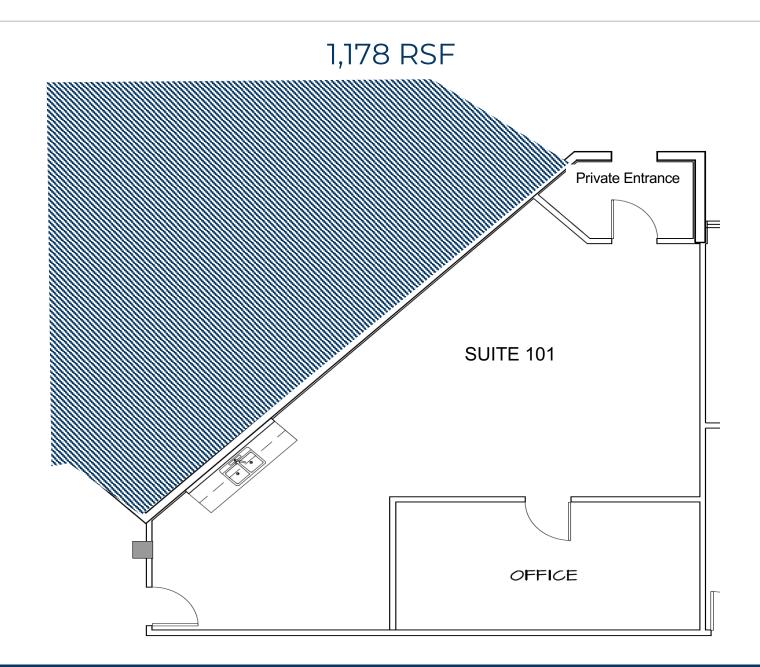

## \*\*Spec Suite Expected Delivery: October 2024

Suite 101

10190 Bannock St, Northglenn, CO, 80260