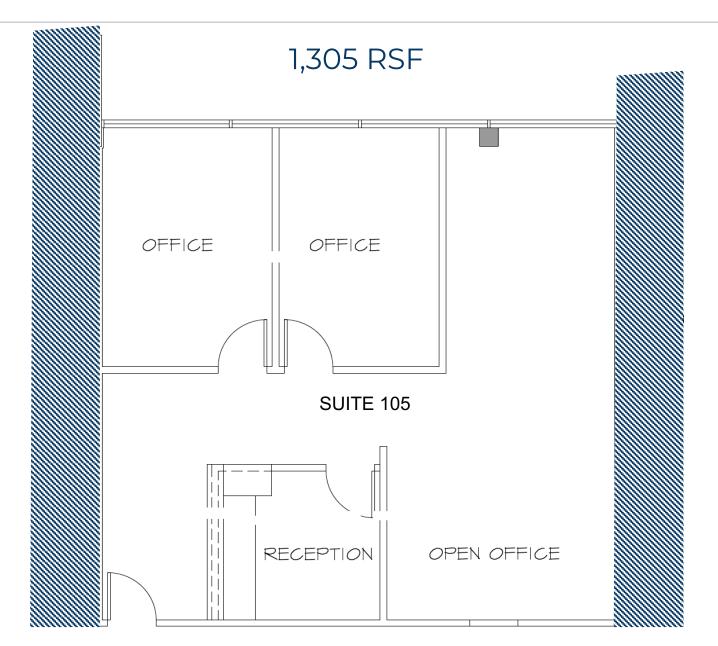

## \*\*Spec Suite Expected Delivery: October 2024

Suite 105

10190 Bannock St, Northglenn, CO, 80260