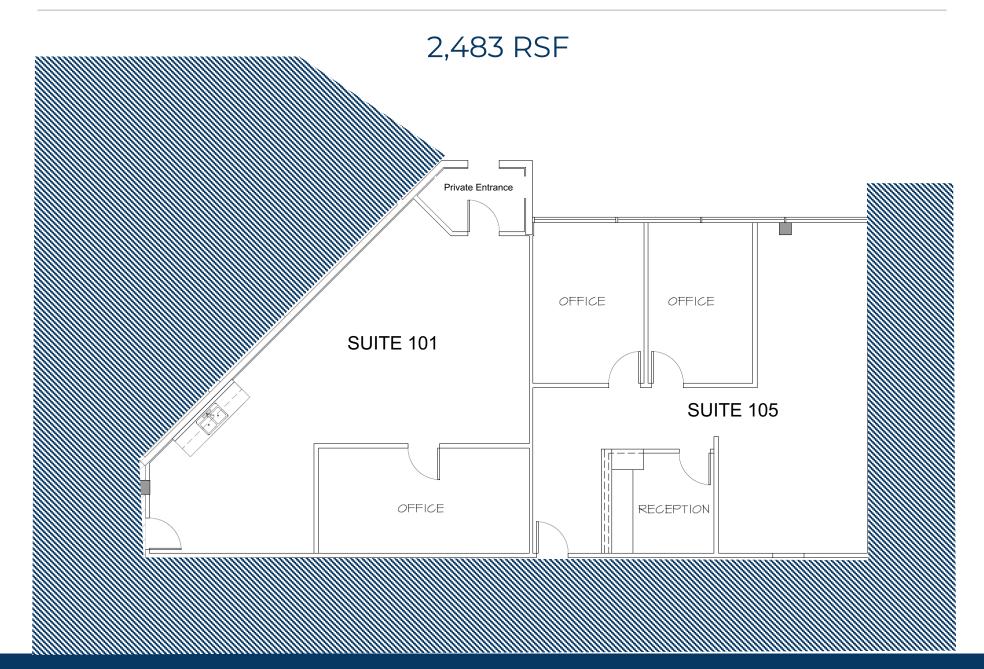

## \*\*Spec Suite Expected Delivery: Q1 2025

## Suite 101 & 105 (Combined)

10190 Bannock St, Northglenn, CO, 80260

720-843-1330 | 15000 W 44<sup>th</sup> Ave STE C Golden, CO 80403 | www.DigbyCommercial.com Page 5