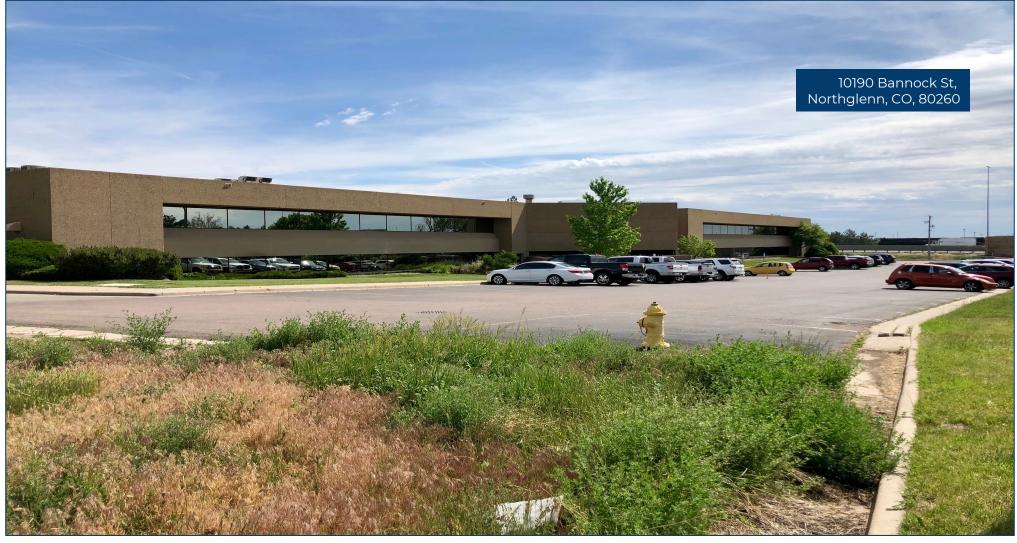

## 10190 Bannock St Northglenn, CO, 80260

#### **PROPERTY DESCRIPTION**

Conveniently located off 104<sup>th</sup> and I-25, this newly remodeled beautiful office building boasts outdoor sitting options, all new VRF HVAC system, and new landscaping. With flexible build-tosuit options, this building can accommodate any office tenant.

#### **PROPERTY HIGHLIGHTS**

- Easy access to I-25, E-470, I-70, & I-76
- Build to Suit Options Available
- Flexible Build to Suit options
- Complete Building Renovation in 2020