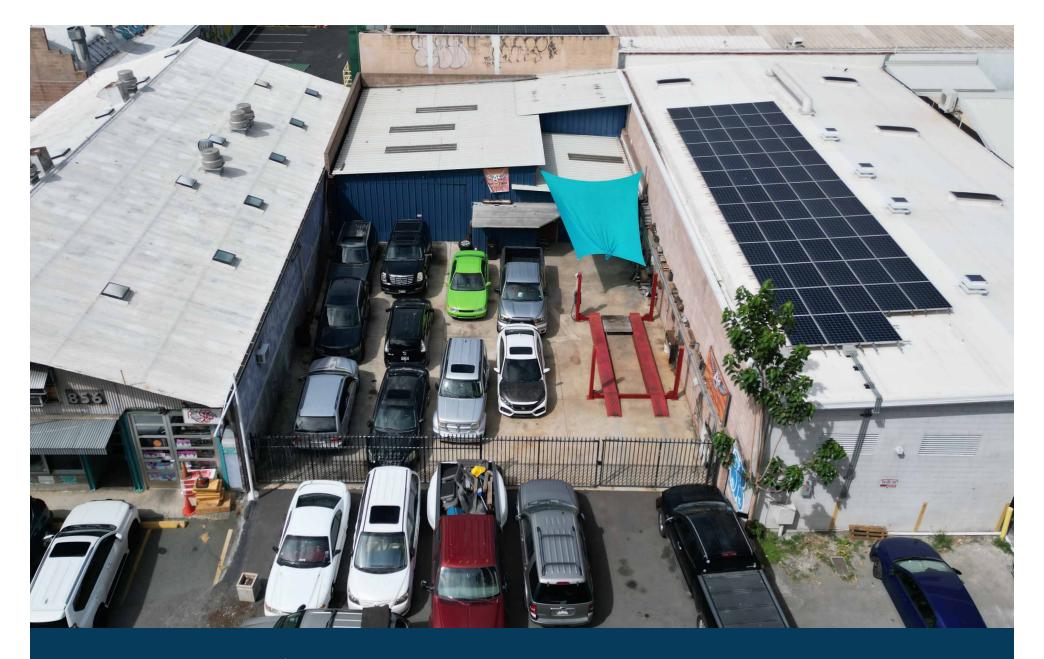

## PROPERTY DESCRIPTION

Your chance to lease small warehouse with concrete paved yard in the heart of Kaka'ako. Landlord will accept viable, credit worthy and clean automotive uses. Do not miss this opportunity.