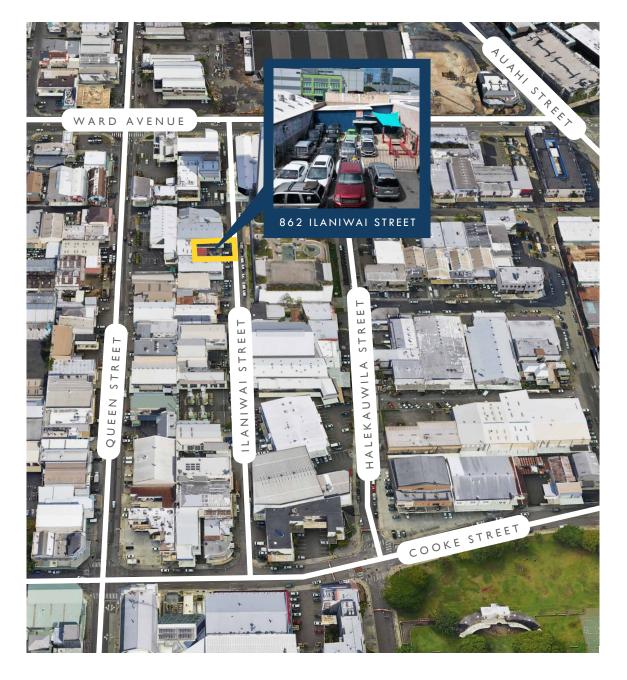

## PROPERTY DETAILS ADDRESS 862 llaniwai Street Honolulu, HI 96814 ZONING KAK (Commercial District) BASE RENT \$6,000 / MONTH CAM \$2,500 / MONTH BLDG AREA 2,000 SQUARE FEET LAND AREA 5,000 SQUARE FEET