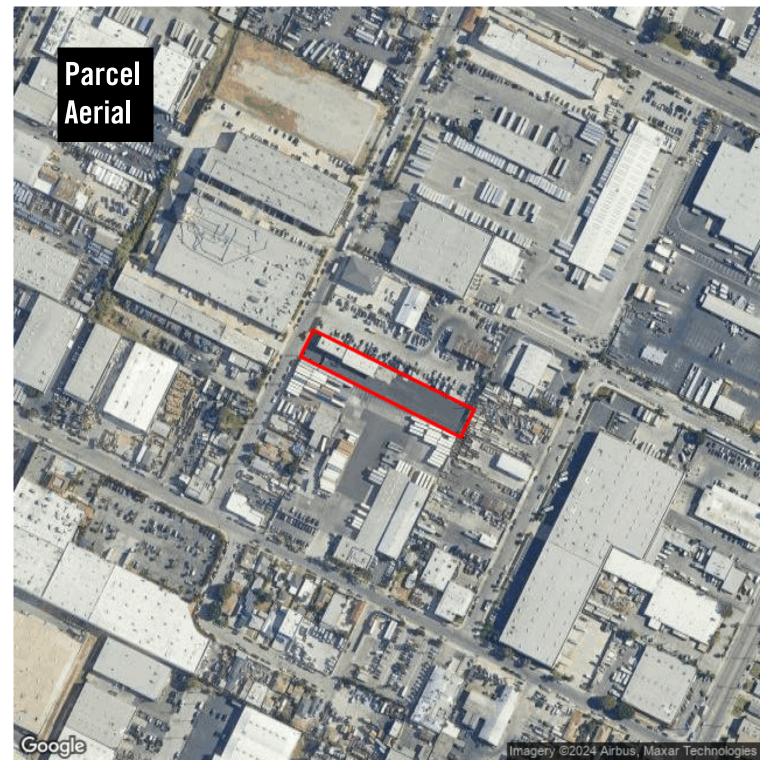

### 1120 S Maple Ave, Montebello, CA 90640 S Maple Ave/Washington Blvd

Sublease Through 5/31/2025 Large Paved Storage Yard 10,400 SF Industrial Building 4,000 SF CTU Building w/ Five Bays 2 Story Office / 6,400 SF Excellent Use For Trucks, Trailer or Fleet Service

| Lease Rate/Mo: | \$25,000                   | Available Acres: | 0.96 Ac   | Gas:      | Specific Use: Industrial     |
|----------------|----------------------------|------------------|-----------|-----------|------------------------------|
| Lease Rate/SF: | \$0.60                     | Available SF:    | 41,916 SF | Water:    | Zoning: M-1                  |
| Lease Type:    | Gross                      | Divisible SF:    | No        | Sewer:    | Rail Service: No             |
| Lease Terms:   | Sublease through 5/31/2025 | Building SF:     | 10,400 SF | Electric: | Market Area: Commerce/Vernon |
| Sale Price/SF: | NFS                        | Yard:            | Paved     | Fiber:    | <b>APN:</b> 6353018003       |
| Sale Price:    | NFS                        |                  |           |           |                              |

## 1120 S Maple Ave