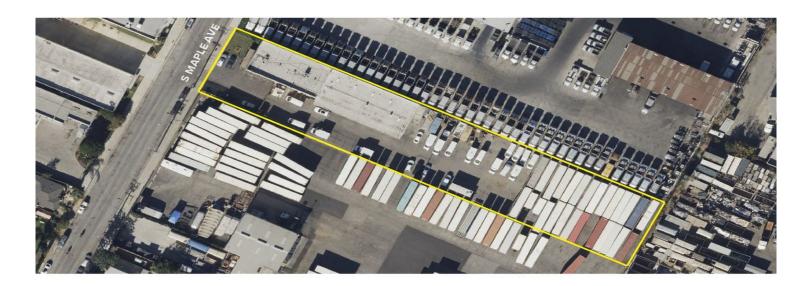

### 1120 S Maple Ave, Montebello, CA 90640 S Maple Ave/Washington Blvd

Sublease Through 5/31/2025 Large Paved Storage Yard 10,400 SF Industrial Building 4,000 SF CTU Building w/ Five Bays 2 Story Office / 6,400 SF Excellent Use For Trucks, Trailer or Fleet Service

| Lease Rate/Mo: | \$25,000                   | Available Acres: | 0.96 Ac   | Gas:      | Specific Use: Industrial     |
|----------------|----------------------------|------------------|-----------|-----------|------------------------------|
| Lease Rate/SF: | \$0.60                     | Available SF:    | 41,916 SF | Water:    | Zoning: M-1                  |
| Lease Type:    | Gross                      | Divisible SF:    | No        | Sewer:    | Rail Service: No             |
| Lease Terms:   | Sublease through 5/31/2025 | Building SF:     | 10,400 SF | Electric: | Market Area: Commerce/Vernon |
| Sale Price/SF: | NFS                        | Yard:            | Paved     | Fiber:    | <b>APN:</b> 6353018003       |
| Sale Price:    | NFS                        |                  |           |           |                              |

## 1120 S Maple Ave