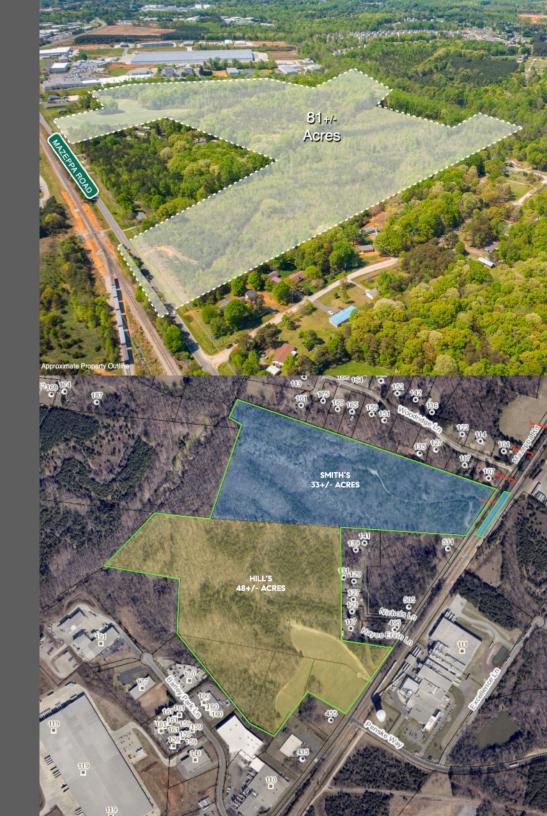

# 81+/- Acres Mazeppa Rd Mooresville, NC 28117

81+/-

Acres

**FOR SALE** \$5,285,000

ROAD

MAZEPPA

COMPASS COMMERCIAL

# Vacant Land Available for Sale

81+/- Acres on Mazeppa Road. Currently zoned Residential Agricultural (RA) and Residential Limited Service (RLS), which is ideal for a variety of uses and this area's growth lends to multiple potential rezoning options. Close proximity to Mazeppa Park, Trackhouse Motorplex, several major highways, I-77, and newly planned Mazeppa Rd flyover provides easy access to all Mooresville and the region have to offer. Water is available via a 16" waterline on the Eastern edge of Mazeppa Rd.

## Property Details

| Location      | Mazeppa Road<br>Mooresville, NC 28117 |  |  |
|---------------|---------------------------------------|--|--|
| County        | Iredell                               |  |  |
| Zoning        | RA & RLS                              |  |  |
| City Limits   | 33 Acres in Town of Mooresville       |  |  |
| Acreage       | 81+/- AC                              |  |  |
| Road Frontage | 850'+/-                               |  |  |
| Parcel IDs    | 4668584960.000                        |  |  |
|               | 4668476419.000                        |  |  |
|               | 4668486206.000                        |  |  |
|               | 4668572299.000 - Portion of           |  |  |
|               | 4668479343.000 - Portion of           |  |  |