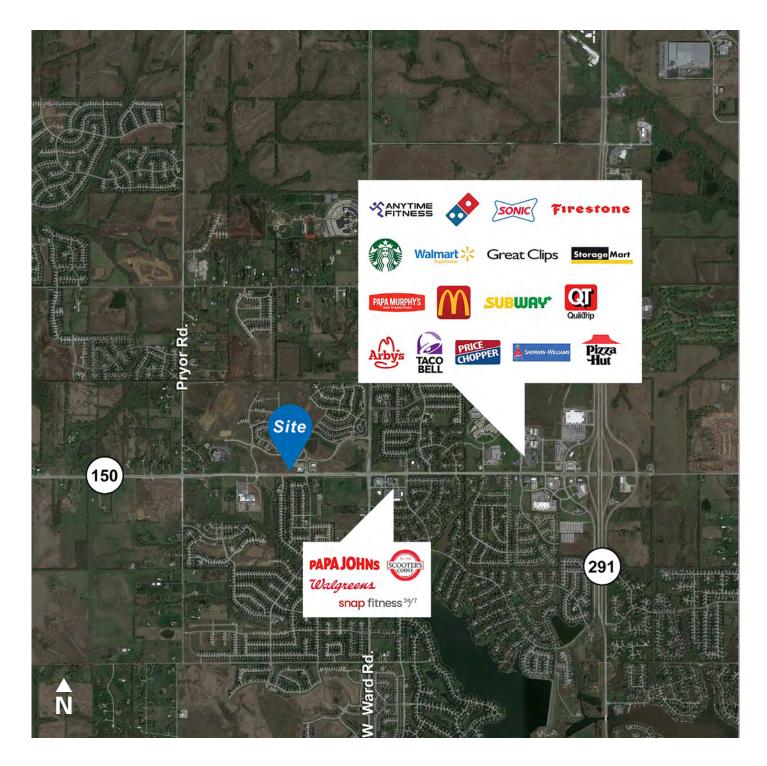

ient location with all services nearby, banks, restaurants and shops
- Lease rate starting at \$23.50/sf

For information, please contact:

#### Bernell K. Rice Director t 816-268-4225 brice@nzimmer.com

1220 Washington Street, Suite 300 Kansas City, MO 64105

nmrkzimmer.com





The information contained herein has been obtained from sources deemed reliable but has not been verified and no guarantee, warranty or representation, either express or implied, is made with respect to such information. Terms of sale or lease and availability are subject to change or withdrawal without notice.

## 1309 SW ARBORWALK BOULEVARD, LEE'S SUMMIT, MISSOURI



#### CONTACT

Bernell K. Rice Director t 816-268-4225 brice@nzimmer.com

nmrkzimmer.com



## 1309 SW ARBORWALK BOULEVARD, LEE'S SUMMIT, MISSOURI



#### CONTACT

Bernell K. Rice Director t 816-268-4225 brice@nzimmer.com

nmrkzimmer.com