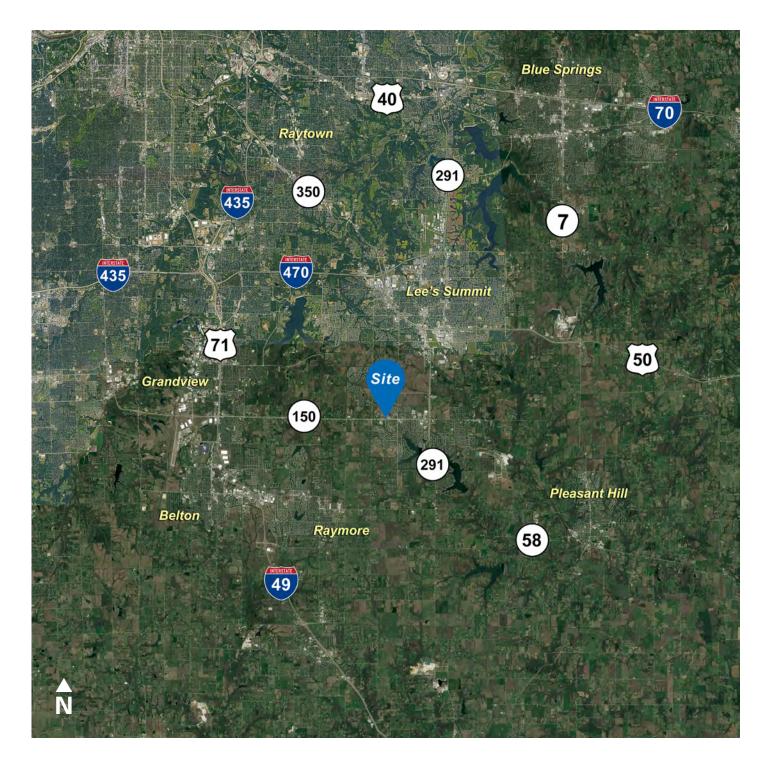

development
- Build-to-suit office finish
- 4,650 to 9,300 (±) sf available
- Great visibility and access to 150 Highway
- High-growth area
- Convenient location with all services nearby, banks, restaurants and shops
- Lease rate starting at \$23.50/sf

For information, please contact:

#### Bernell K. Rice Director t 816-268-4225 brice@nzimmer.com

1220 Washington Street, Suite 300 Kansas City, MO 64105

nmrkzimmer.com





The information contained herein has been obtained from sources deemed reliable but has not been verified and no guarantee, warranty or representation, either express or implied, is made with respect to such information. Terms of sale or lease and availability are subject to change or withdrawal without notice.

## 1309 SW ARBORWALK BOULEVARD, LEE'S SUMMIT, MISSOURI



#### CONTACT

Bernell K. Rice Director t 816-268-4225 brice@nzimmer.com

nmrkzimmer.com



## 1309 SW ARBORWALK BOULEVARD, LEE'S SUMMIT, MISSOURI



#### CONTACT

Bernell K. Rice Director t 816-268-4225 brice@nzimmer.com

nmrkzimmer.com