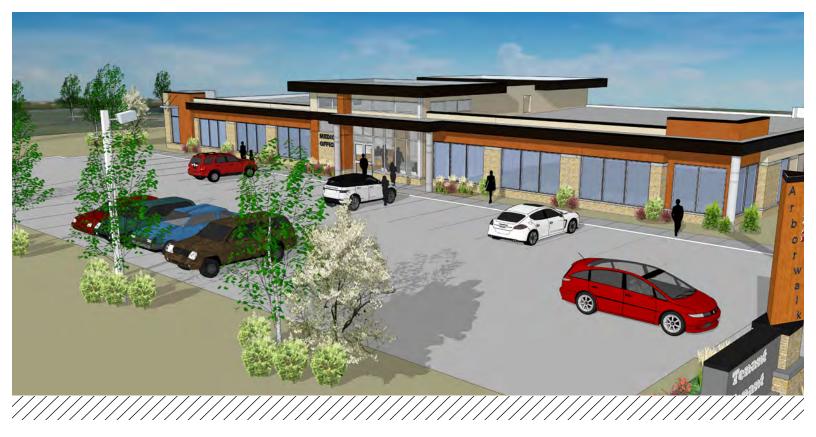

# New Office Space for Lease

## ARBORWALK PROFESSIONAL OFFICES 1309 SW ARBORWALK BOULEVARD, LEE'S SUMMIT, MISSOURI

## **Property Highlights**

- 9,300 (±) office / medical office development
- Build-to-suit office finish
- 4,650 to 9,300 (±) sf available
- Great visibility and access to 150 Highway
- High-growth area
- Convenient location with all services nearby, banks, restaurants and shops
- Lease rate starting at \$23.50/sf