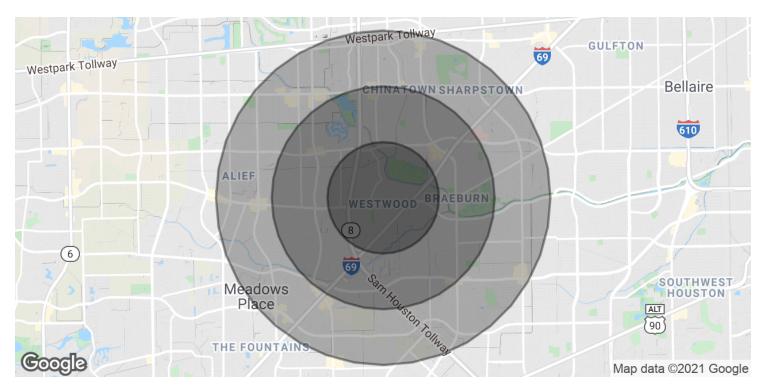

MATT EASTERLING

713.325.4112 measterling@landparkco.com

MATT EASTERLING 713.325.4112 measterling@landparkco.com

MATT EASTERLING

713.325.4112 measterling@landparkco.com

| POPULATION                              | 1 MILE           | 2 MILES           | 3 MILES               |
|-----------------------------------------|------------------|-------------------|-----------------------|
| Total Population                        | 28,805           | 91,916            | 193,047               |
| Average age                             | 26.4             | 30.0              | 31.7                  |
| Average age (Male)                      | 25.9             | 28.4              | 30.0                  |
| Average age (Female)                    | 26.9             | 31.1              | 33.1                  |
|                                         |                  |                   |                       |
|                                         |                  |                   |                       |
| HOUSEHOLDS & INCOME                     | 1 MILE           | 2 MILES           | 3 MILES               |
| HOUSEHOLDS & INCOME  Total households   | 1 MILE<br>10,043 | 2 MILES<br>31,850 | <b>3 MILES</b> 66,046 |
|                                         |                  |                   |                       |
| Total households                        | 10,043           | 31,850            | 66,046                |
| Total households<br># of persons per HH | 10,043           | 31,850<br>2.9     | 66,046<br>2.9         |

<sup>\*</sup> Demographic data derived from 2010 US Census

MATT EASTERLING 713.325.4112 measterling@landparkco.com