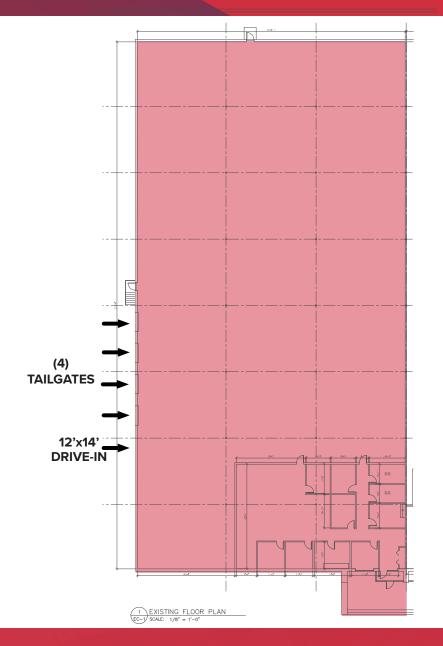

### **SUITE A**

- 25,000 SF unit
- (1) 12' x 14' drive in
- (4) tailgates
  - 1 in-pit leveler
  - 3 doors under canopy w/ levelers
- 20' clear height
- 28' x 38' column spacing
- 3,240 SF office area (45' x 72') includes Lunchroom kitchenette
- LED lighting
- Wet sprinkler system
- Gas Reznor heating units
- 3 restrooms (2 office, 1 warehouse)
- Power: 1 main and 2 sub panels
  - Main: 400a, 480-277v with stepdown transformers
  - Sub panel 1: 250a, 208-120v
  - Sub panel 2: 200a, 240v
- Slop sink in warehouse

## **FLOORPLAN**