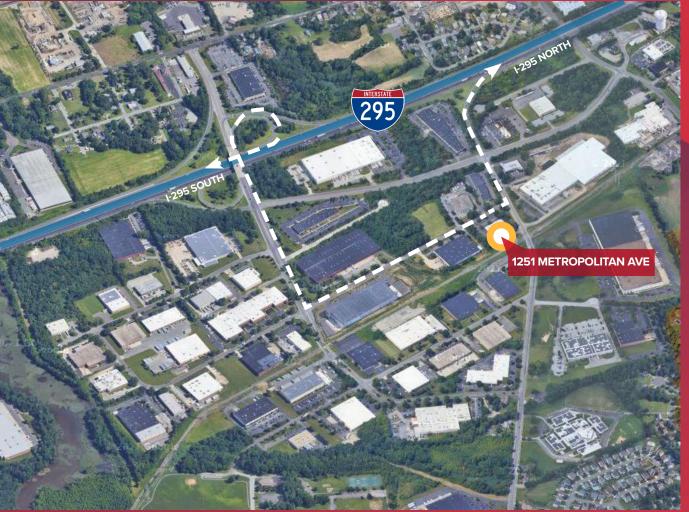

### **LOCATION INFORMATION**

#### **Distance from**

| I-295 (Exit 20 N)          | 0.5 mi  |
|----------------------------|---------|
| I-295 (Exit 20 S)          | 1.0 mi  |
| Route 55                   | 6.5 mi  |
| NJ Turnpike (Exit 3)       | 8.5 mi  |
| Walt Whitman Bridge        | 9.2 mi  |
| Commodore Barry Bridge     | 10.7 mi |
| I-95                       | 11.5 mi |
| Center City Philadelphia   | 14.5 mi |
| Philadelphia Int'l Airport | 16.5 mi |
|                            |         |