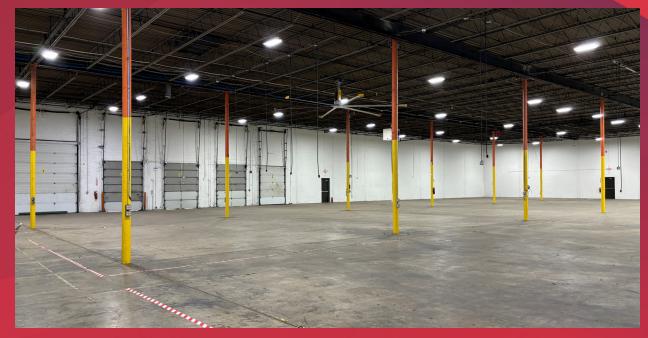

### **SUITE A**

- 25,000 SF unit
- (1) 12' x 14' drive in
- (4) tailgates
  - 1 in-pit leveler
  - 3 doors under canopy w/ levelers
- 20' clear height
- 28' x 38' column spacing
- 3,240 SF office area (45' x 72') includes Lunchroom kitchenette
- LED lighting
- Wet sprinkler system
- Gas Reznor heating units
- 3 restrooms (2 office, 1 warehouse)
- Power: 1 main and 2 sub panels
  - Main: 400a, 480-277v with stepdown transformers
  - Sub panel 1: 250a, 208-120v
  - Sub panel 2: 200a, 240v
- Slop sink in warehouse

### **BUILDING DESCRIPTION**

- 50,000 SF multi-tenanted, industrial / flex building
- 3.63 acre lot
- Tailgate & drive-in loading
- 20'± clear ceiling height
- Located in Mid-Atlantic Corporate Center
- Just off I-295 (Exit 20)