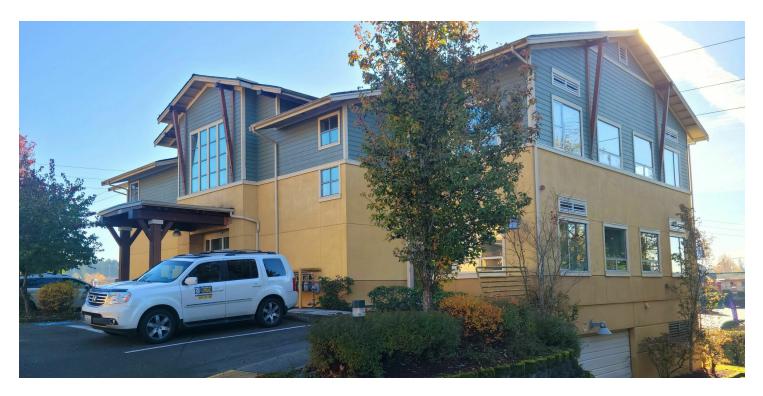

## EAST CAMPUS MEDICAL CENTER

34704 11th PI S Federal Way, WA 98003

#### PROPERTY OVERVIEW

Professional/Medical Office space for lease in Federal Way across from The Crossings shopping center on South 348th Steet and Pacific Highway. Suite 203 is 2,000 SF and located on the second floor with elevator and stairwell access. Suite 203 features an open concept with an office and has scenic views with abundant natural light. Asking lease rate is \$18-\$19/SF Modified Gross.

#### **PROPERTY HIGHLIGHTS**

- · Ideal for professional or medical office use
- Scenic views of Mt. Rainier
- Easy access to the freeways
- Great central location