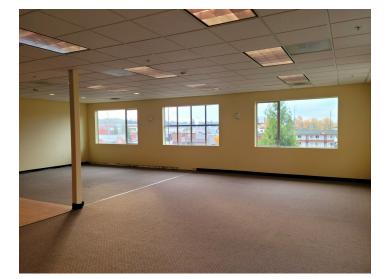

#### PROPERTY OVERVIEW

Professional/Medical Office space for lease in Federal Way across from The Crossings shopping center on South 348th Steet and Pacific Highway. Suite 203 is 2,000 SF and located on the second floor with elevator and stairwell access. Suite 203 features an open concept with an office and has scenic views with abundant natural light. Asking lease rate is \$18-\$19/SF Modified Gross.

#### **PROPERTY HIGHLIGHTS**

- · Ideal for professional or medical office use
- Scenic views of Mt. Rainier
- Easy access to the freeways
- Great central location