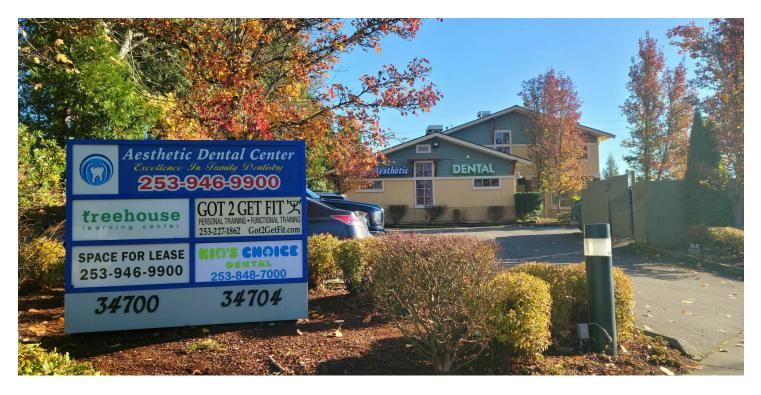

#### PROPERTY OVERVIEW

Professional/Medical Office space for lease in Federal Way across from The Crossings shopping center on South 348th Steet and Pacific Highway. Suite 203 is 2,000 SF and located on the second floor with elevator and stairwell access. Suite 203 features an open concept with an office and has scenic views with abundant natural light. Asking lease rate is \$18-\$19/SF Modified Gross.