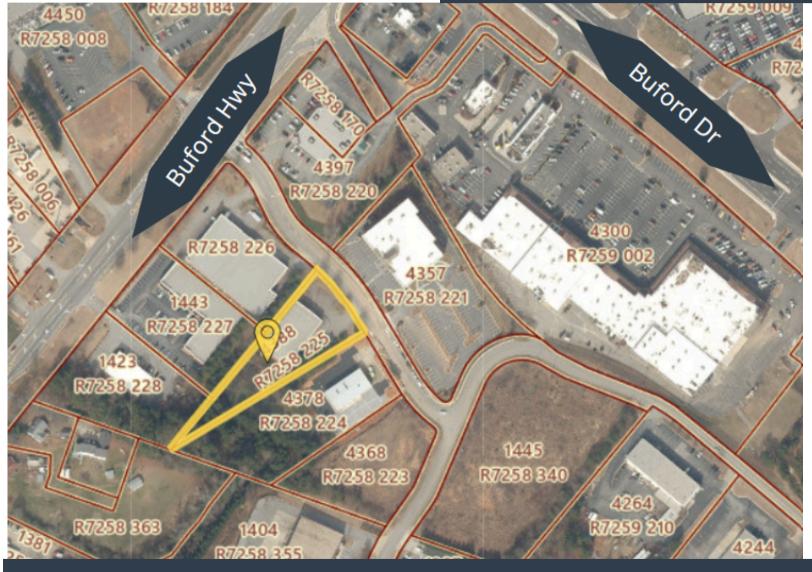

## 

**Plat** Property is outlined in yellow

#### FOR SALE: 4388 SUDDERTH RD BUFORD, GA

Matthew Smith Georgia Premier Real Estate Advisors 706-340-4724 matthew.smith@georgiapremierrealestate.com