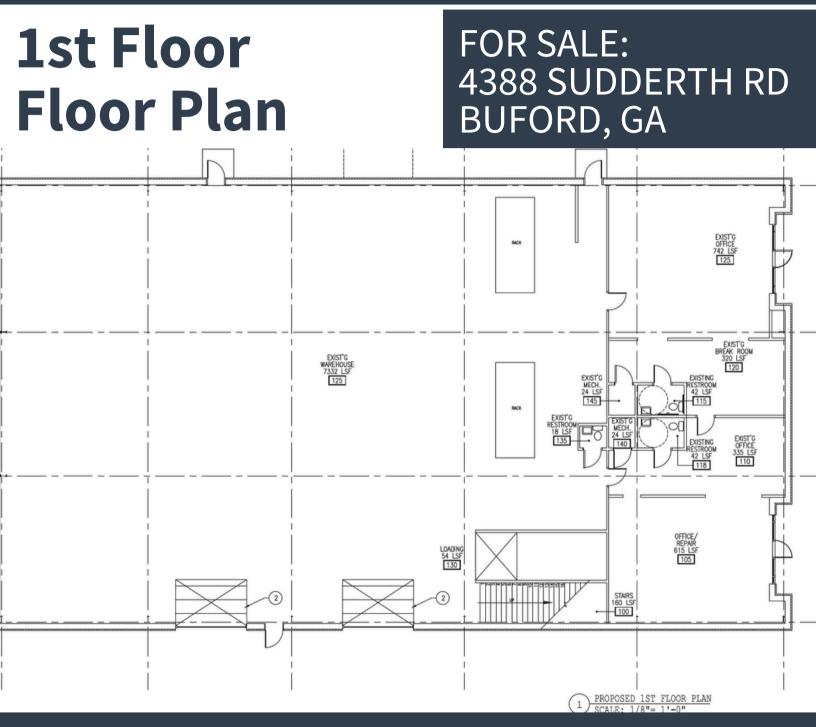

#### FOR SALE: 4388 SUDDERTH RD BUFORD, GA

- 1.15 acres in the city of Buford
- Close proximity to I-85 and I-985
- 20,250 total square feet all brick building
- 1st Floor: Warehouse floor 7,386 sq.ft;
  Office/ showroom 2,739 sq.ft
- 2nd Floor: Warehouse floor 7,332 sq. ft; Office/showroom - 2,512
- Fork loading area