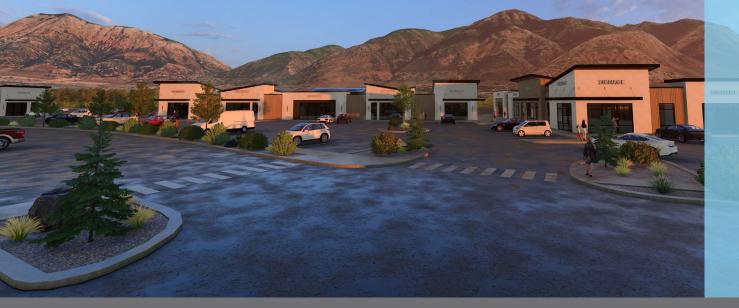

# VALORA NORTH OGDEN

### **PROPERTY DETAILS**

1853 NORTH WASHINGTON BOULEVARD OGDEN, UTAH 84414

- 0.50 to 1.37 Acre Parcels Available for Sale
- Lots can accommodate
  - » 3,600 SF Drive-thru
  - » 6,000 SF Multi-Tenant Building
  - » 11,400 SF Main Level Retail Building
- Surrounded by Village at Prominence Point a 482 apartment units spread across numerous buildings throughout the development, 12 townhomes, and two clubhouses with pools and other amenities for all residents
- Contact agent for pricing