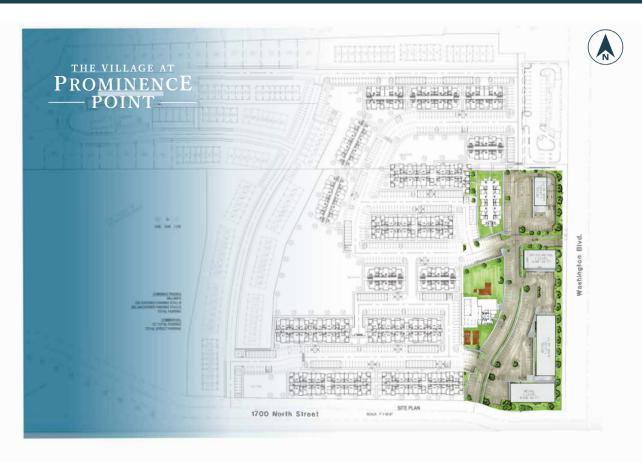

# SITF PI AN

### **PROPERTY DETAILS**

1853 NORTH WASHINGTON BOULEVARD OGDEN, UTAH 84414

- 0.50 to 1.37 Acre Parcels Available for Sale
- Lots can accommodate
  - » 3,600 SF Drive-thru
  - » 6,000 SF Multi-Tenant Building
  - » 11,400 SF Main Level Retail Building
- Surrounded by Village at Prominence Point a 482 apartment units spread across numerous buildings throughout the development, 12 townhomes, and two clubhouses with pools and other amenities for all residents
- Contact agent for pricing