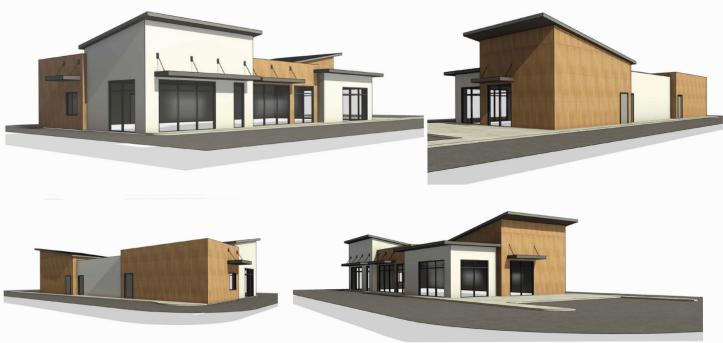

### **PROPERTY DETAILS**

1853 NORTH WASHINGTON BOULEVARD OGDEN, UTAH 84414

- 0.50 to 1.37 Acre Parcels Available for Sale
- Lots can accommodate
  - » 3,600 SF Drive-thru
  - » 6,000 SF Multi-Tenant Building
  - » 11,400 SF Main Level Retail Building
- Surrounded by Village at Prominence Point a 482 apartment units spread across numerous buildings throughout the development, 12 townhomes, and two clubhouses with pools and other amenities for all residents
- Contact agent for pricing