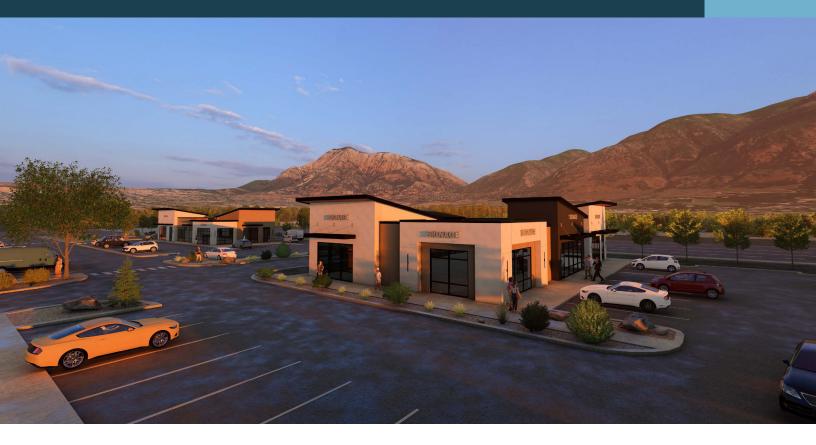

# VALORA NORTH OGDEN

### **PROPERTY DETAILS**

1853 NORTH WASHINGTON BOULEVARD OGDEN, UTAH 84414

- 0.50 to 1.37 Acre Parcels Available for Sale
- Lots can accommodate
  - » 3,600 SF Drive-thru
  - » 6,000 SF Multi-Tenant Building
  - » 11,400 SF Main Level Retail Building
- Surrounded by Village at Prominence Point a 482 apartment units spread across numerous buildings throughout the development, 12 townhomes, and two clubhouses with pools and other amenities for all residents
- Contact agent for pricing