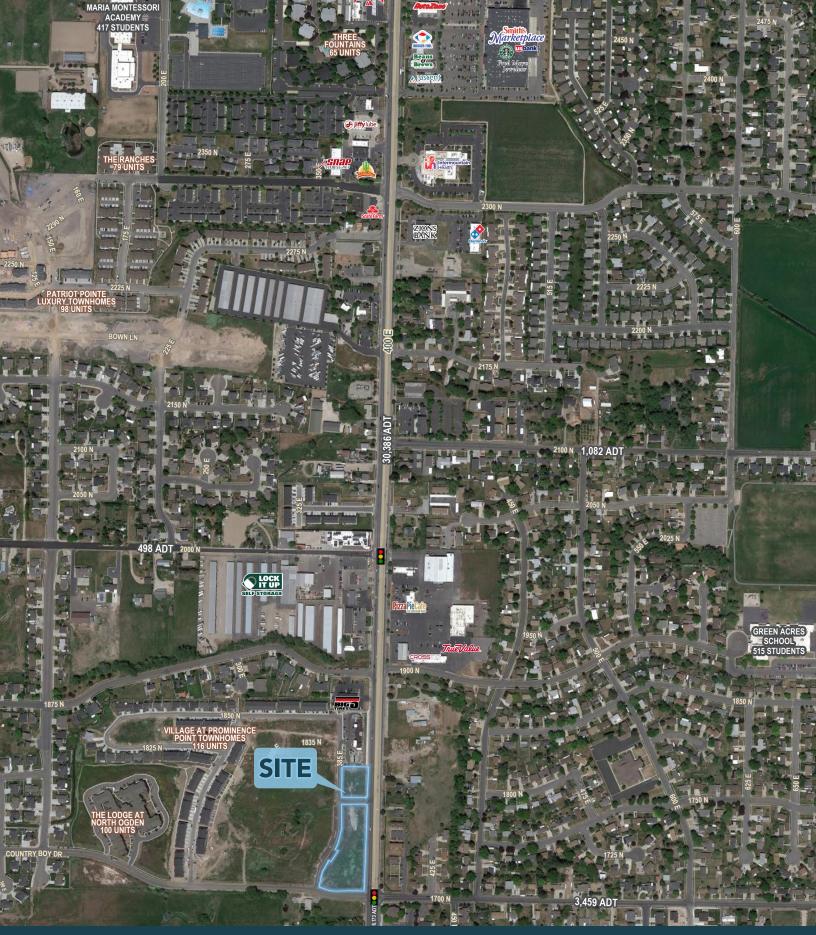

### **PROPERTY DETAILS**

1853 NORTH WASHINGTON BOULEVARD OGDEN, UTAH 84414

- 0.50 to 1.37 Acre Parcels Available for Sale
- Lots can accommodate
  - » 3,600 SF Drive-thru
  - » 6,000 SF Multi-Tenant Building
  - » 11,400 SF Main Level Retail Building
- Surrounded by Village at Prominence Point a 482 apartment units spread across numerous buildings throughout the development, 12 townhomes, and two clubhouses with pools and other amenities for all residents
- Contact agent for pricing

# SITF PI AN