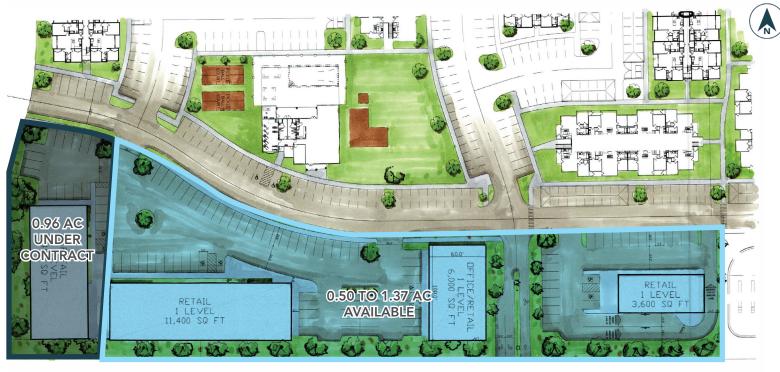

# SITF PI AN

### **PROPERTY DETAILS**

1853 NORTH WASHINGTON BOULEVARD OGDEN, UTAH 84414

- 0.50 to 1.37 Acre Parcels Available for Sale
- Lots can accommodate
  - » 3,600 SF Drive-thru
  - » 6,000 SF Multi-Tenant Building
  - » 11,400 SF Main Level Retail Building
- Surrounded by Village at Prominence Point a 482 apartment units spread across numerous buildings throughout the development, 12 townhomes, and two clubhouses with pools and other amenities for all residents
- Contact agent for pricing