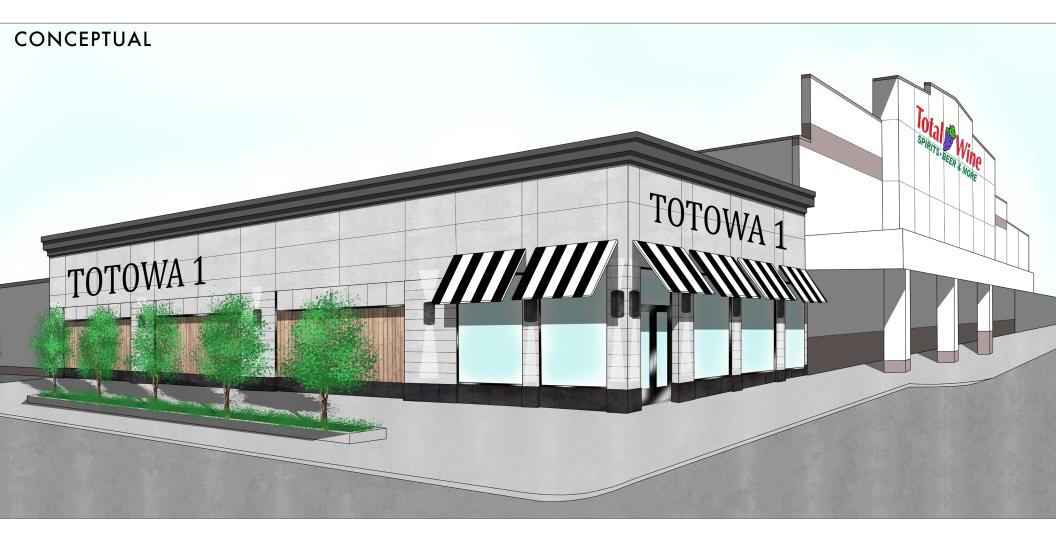

43   |
| AVERAGE HH INCOME | \$110,151 | \$140,052 | \$129,674 |

### TRAFFIC COUNTS

| ROUTE 46 | 121,098 AADT |
|----------|--------------|
| I-80     | 132,680 AADT |



## TOTOWA SQUARE | EXECUTIVE SUMMARY



### **TENANT ROSTER**

| 1 | Applebee's    | 4 | Kinder Pediatric Urgent Care | 7 | 3,460 SF Available | 10 | Hobby Lobby                | 13 | Marshalls |
|---|---------------|---|------------------------------|---|--------------------|----|----------------------------|----|-----------|
| 2 | Jinya         | 5 | Jewlery Expo                 | 8 | Total Wine         | 11 | Dream Pairs - Lease Signed |    |           |
| 3 | Linwood Pizza | 6 | Dunkin'   Baskin Robbins     | 9 | Homesense          | 12 | Aldi                       |    |           |

### TOTOWA SQUARE | SITE PLAN



## TOTOWA SQUARE | SITE RENDERING



TOTOWA SQUARE | MARKET AERIAL



### CONTACT AGENTS

AMY STAATS VICE PRESIDENT astaats@katzretail.com (201) 731-8494

BRIAN KATZ CEO briankatz@katzretail.com (212) 257-4995



The information herein was obtained from third parties and has not been independently verified by Katz & Associates. Any and all interested parties should have their choice of experts inspect the property and verify all information. Katz & Associates makes no warranties or guarantees as to the information given to any prospective buyer or tenant. REV: 06.10.24