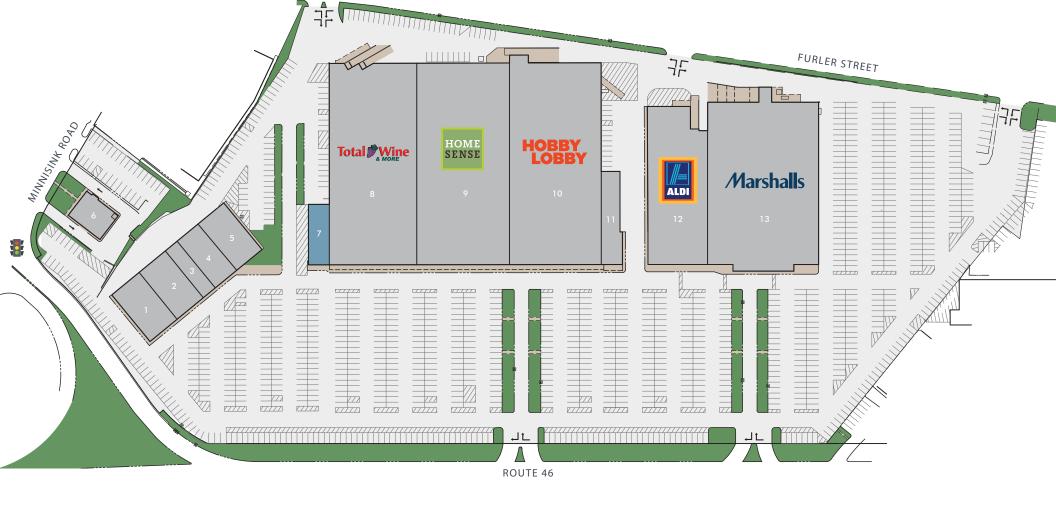

### **TENANT ROSTER**

| 1 | Applebee's    | 4 | Kinder Pediatric Urgent Care | 7 | 3,460 SF Available | 10 | Hobby Lobby                | 13 | Marshalls |
|---|---------------|---|------------------------------|---|--------------------|----|----------------------------|----|-----------|
| 2 | Jinya         | 5 | Jewlery Expo                 | 8 | Total Wine         | 11 | Dream Pairs - Lease Signed |    |           |
| 3 | Linwood Pizza | 6 | Dunkin'   Baskin Robbins     | 9 | Homesense          | 12 | Aldi                       |    |           |

### TOTOWA SQUARE | SITE PLAN