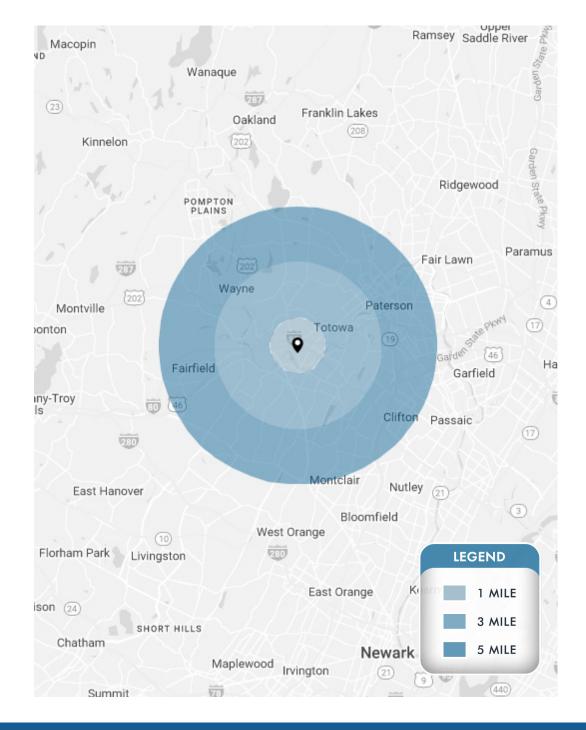

#### DEMOGRAPHICS

|                   | 1 Mile    | 3 Miles   | 5 Miles   |
|-------------------|-----------|-----------|-----------|
| POPULATION        | 5,990     | 92,961    | 385,408   |
| HOUSEHOLDS        | 2,360     | 32,165    | 131,886   |
| DAYTIME EMPLOYEES | 7,954     | 40,126    | 129,943   |
| AVERAGE HH INCOME | \$110,151 | \$140,052 | \$129,674 |