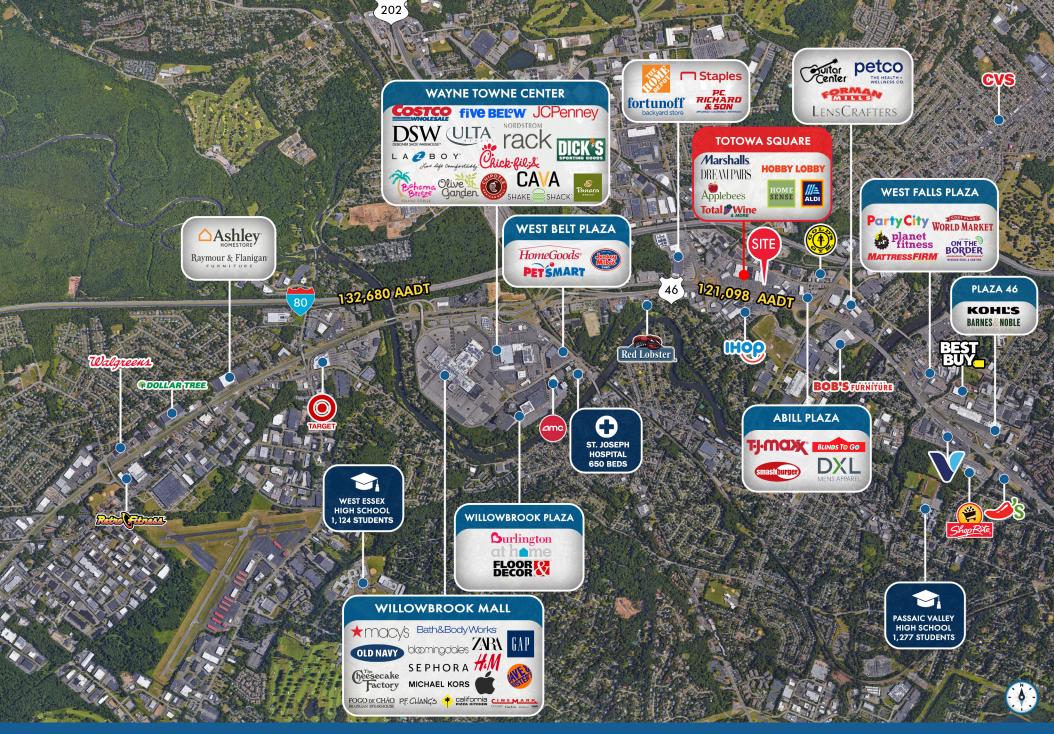

# TOTOWA SQUARE

465 ROUTE 46, TOTOWA, NJ

### TRAFFIC COUNTS

| ROUTE 46 | 121,098 AADT |
|----------|--------------|
| I-80     | 132,680 AADT |

### TOTOWA SQUARE | SITE PLAN

## TOTOWA SQUARE | SITE RENDERING

TOTOWA SQUARE | MARKET AERIAL