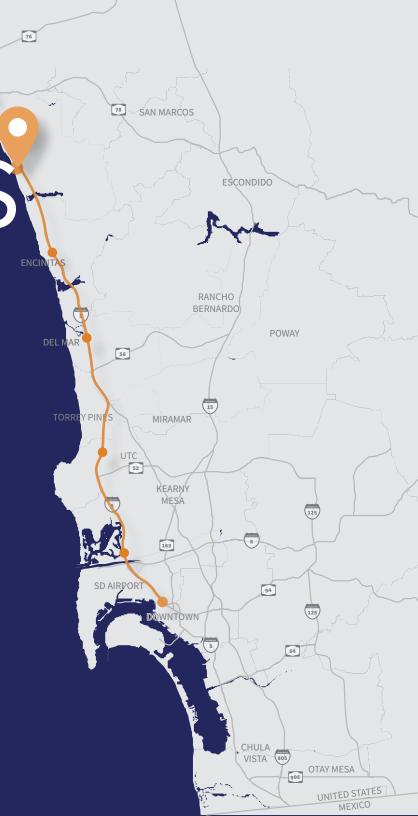

# NORTH CARSE SANDIEGO'S

MOST ACCESSIBLE LOCATION

**Drive times to:** 

**40 min** Orange County

**27 min** Oceanside

**10 min** Encinitas

**15 min** Del Mar

**20 min** UTC

**27 min** Mission Valley

**30 min** Downtown

37.8%

COLLEGE GRADS

WITH STEM DEGREES

\$634K

AVERAGE

**HOME PRICE** 