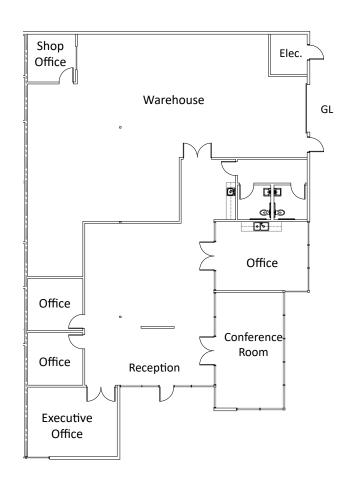

#### **5411 Avenida Encinas**

Suite 270 -  $\pm$  1,572 SF

Suite 280 -  $\pm$  1,567 SF \*Contiguous for up to  $\pm$  3,139 SF

**5421 Avenida Encinas** | Suite N ±2,800 SF Available Now

±80% office / ±20% warehouse deliverable in ±90 days

#### **5421 Avenida Encinas**

Suite E-F: ±7,641 RSF New Spec Flex/R&D Suite Construction Complete - Move In Ready

Suite E: ±4,037 RSF Suite F: ±3,604 RSF

<sup>\*\*</sup>Conceptual furniture layout

## 5421 - EF Interior Photos

**5431 Avenida Encinas** | Suite IJ ± 3,000 SF Available 1/1/25

**5441 Avenida Encinas** | Suite A ± 4,972 SF | ± 85% Office Available Now

**5441 Avenida Encinas** | Suite B  $\pm$  4,956 SF |  $\pm$  60% Office Available Now