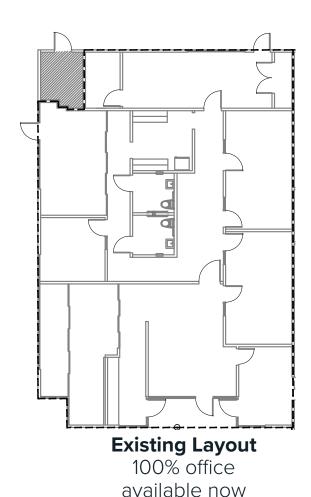

#### **5411 Avenida Encinas**

Suite 270 -  $\pm$  1,572 SF

Suite 280 -  $\pm$  1,567 SF \*Contiguous for up to  $\pm$  3,139 SF

**5421 Avenida Encinas** | Suite N ±2,800 SF Available Now

±80% office / ±20% warehouse deliverable in ±90 days