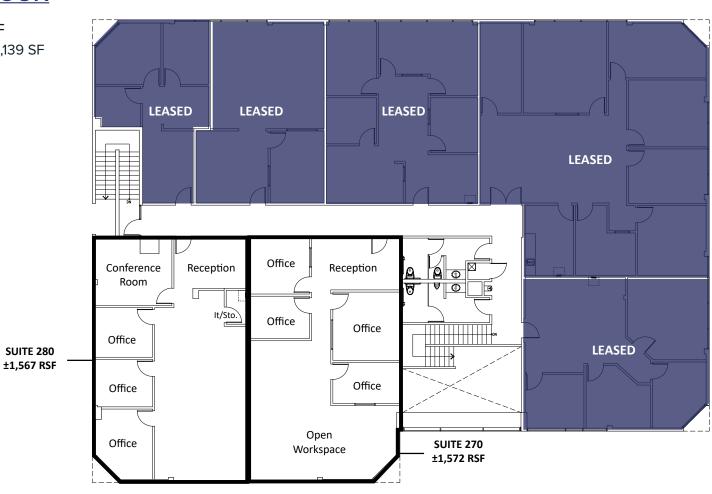

## **CURRENT AVAILABILITY - OFFICE**

| Building | Suite | RSF       | Available | Product Type |
|----------|-------|-----------|-----------|--------------|
| 5411     | 270*  | ±1,572 SF | Now       | Office       |
| 5411     | 280*  | ±1,567 SF | Now       | Office       |

<sup>\*</sup> Can be combined for ±3,139 SF

#### **5411 Avenida Encinas**

Suite 270 -  $\pm$  1,572 SF

Suite 280 -  $\pm$  1,567 SF \*Contiguous for up to  $\pm$  3,139 SF

**5421 Avenida Encinas** | Suite N ±2,800 SF Available Now

±80% office / ±20% warehouse deliverable in ±90 days