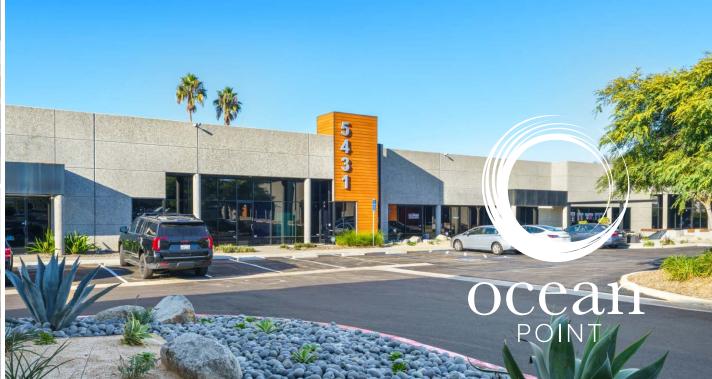

## ↑Pacific Ocean

5411-5451 Avenida Encinas

5 Building coastal campus

**Move-in Ready** suites

Office & Flex/R&D space available

**Newly Renovated** onsite shower + locker facilities

## **CURRENT AVAILABILITY - FLEX**

| Building | Suite | RSF        | Available | Product Type                  |
|----------|-------|------------|-----------|-------------------------------|
| 5421     | E*    | ±4,037 RSF | Now       | New Spec Creative Office/Flex |
| 5421     | F*    | ±3,604 RSF | Now       | New Spec Creative Office/Flex |
| 5421     | N     | ±2,800 SF  | Now       | Flex                          |
| 5431     | IJ    | ±3,000 SF  | 1/1/25    | Creative Office/Flex          |
| 5441     | A**   | ±4,972 SF  | Now       | Creative Office/Flex          |
| 5441     | B**   | ±4,956 SF  | Now       | Creative Flex                 |

## 5421 - EF Interior Photos

**5431 Avenida Encinas** | Suite IJ ± 3,000 SF Available 1/1/25

**5441 Avenida Encinas** | Suite A ± 4,972 SF | ± 85% Office Available Now

**5441 Avenida Encinas** | Suite B  $\pm$  4,956 SF |  $\pm$  60% Office Available Now