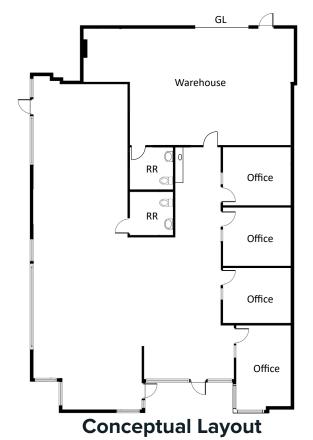

#### **5411 Avenida Encinas**

Suite 270 -  $\pm$  1,572 SF

Suite 280 -  $\pm$  1,567 SF \*Contiguous for up to  $\pm$  3,139 SF

**5421 Avenida Encinas** | Suite N ±2,800 SF Available Now

±80% office / ±20% warehouse deliverable in ±90 days