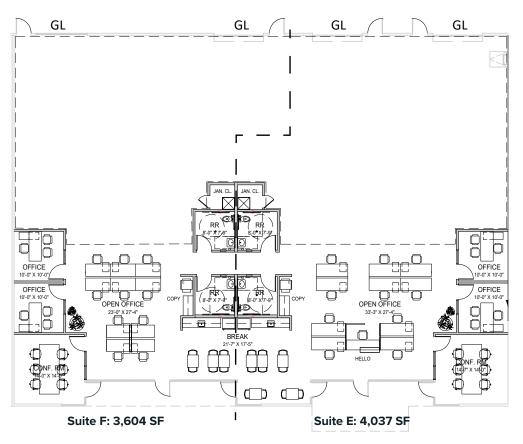

#### **5421 Avenida Encinas**

Suite E-F: ±7,641 RSF New Spec Flex/R&D Suite Construction Complete - Move In Ready

Suite E: ±4,037 RSF Suite F: ±3,604 RSF

<sup>\*\*</sup>Conceptual furniture layout