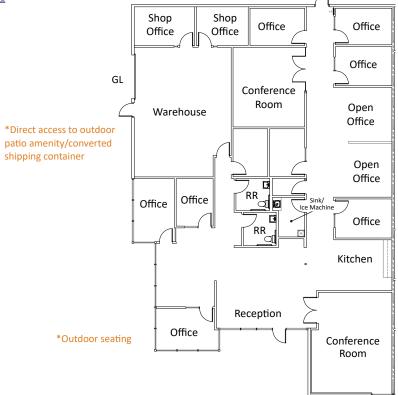

#### **5421 Avenida Encinas**

Suite E-F: ±7,641 RSF New Spec Flex/R&D Suite Construction Complete - Move In Ready

Suite E: ±4,037 RSF Suite F: ±3,604 RSF

<sup>\*\*</sup>Conceptual furniture layout

## 5421 - EF Interior Photos

**5431 Avenida Encinas** | Suite IJ ± 3,000 SF Available 1/1/25

**5441 Avenida Encinas** | Suite A ± 4,972 SF | ± 85% Office Available Now

**5441 Avenida Encinas** | Suite B  $\pm$  4,956 SF |  $\pm$  60% Office Available Now