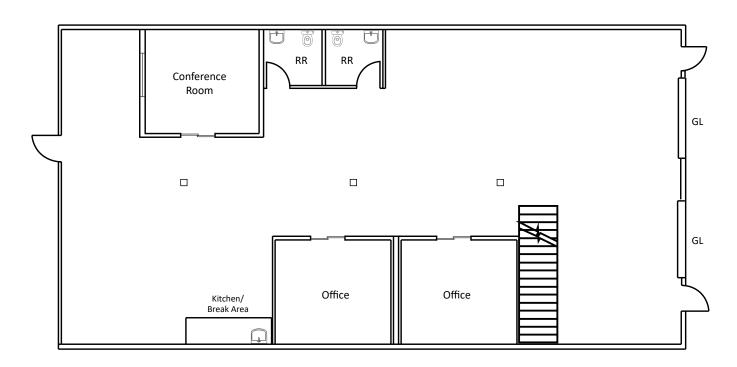

#### **5411 Avenida Encinas**

Suite 270 -  $\pm$  1,572 SF

Suite 280 -  $\pm$  1,567 SF \*Contiguous for up to  $\pm$  3,139 SF

**5421 Avenida Encinas** | Suite N ±2,800 SF Available Now

±80% office / ±20% warehouse deliverable in ±90 days