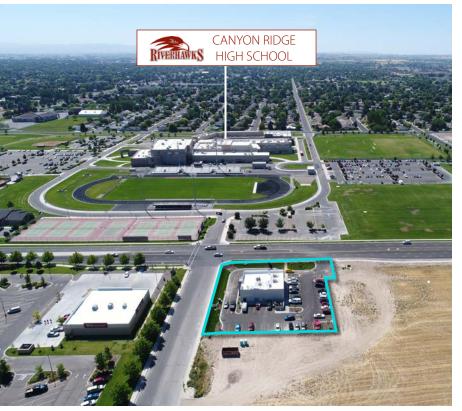

Located Adjacent to St. Luke's Hospital, Canyon Ridge

High School, The College of Southern Idaho and a Walmart Supercenter.

Supercenter.

FF&E May Be Available.

High-Growth Trade Area.

**SIZE SPACE** Capriotti's 1,500 RSF Sweeto Burrito w/Drive Thru 2,500 RSF

## **AERIAL | TWIN FALLS RETAIL**