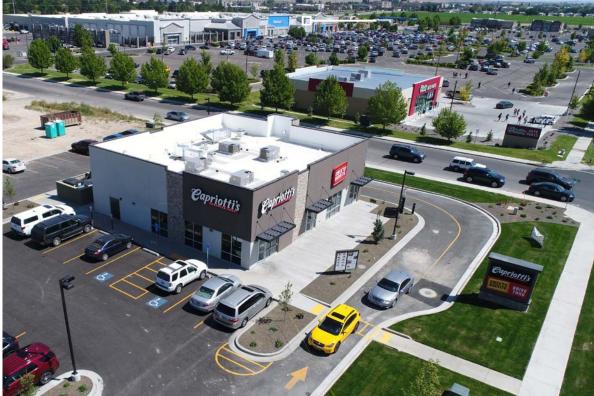

Located Adjacent to St. Luke's Hospital, Canyon Ridge

High School, The College of Southern Idaho and a Walmart Supercenter.

Supercenter.

FF&E May Be Available.

High-Growth Trade Area.

**SIZE SPACE** Capriotti's 1,500 RSF Sweeto Burrito w/Drive Thru 2,500 RSF

SUBMARKET: Twin Falls **BLDG TYPE:** Freestanding Drive Thru **BLDG SIZE:** 4,000 **LEASE TYPE:** NNN **Contact Agent LEASE RATE: PARKING:** Ample