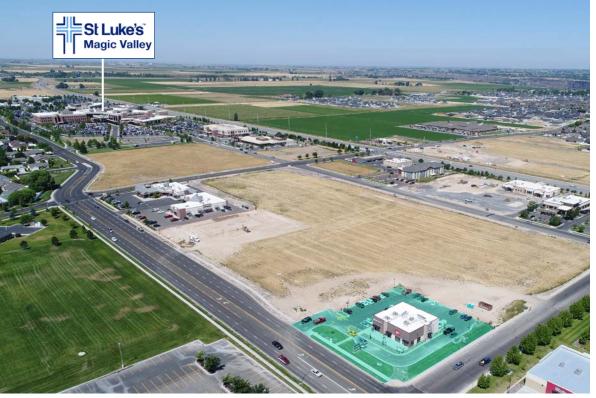

Located Adjacent to St. Luke's Hospital, Canyon Ridge

High School, The College of Southern Idaho and a Walmart Supercenter.

Supercenter.

FF&E May Be Available.

High-Growth Trade Area.

**SIZE SPACE** Capriotti's 1,500 RSF Sweeto Burrito w/Drive Thru 2,500 RSF

## **AERIAL | TWIN FALLS RETAIL**