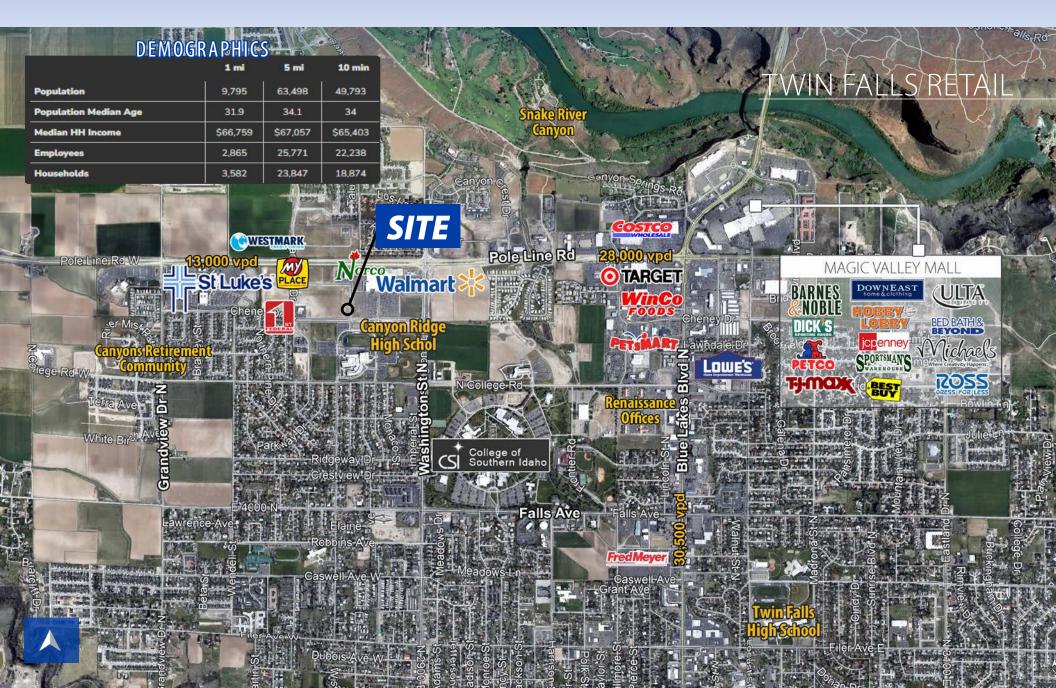

## **AERIAL | TWIN FALLS RETAIL**

Located Adjacent to St. Luke's Hospital, Canyon Ridge

High School, The College of Southern Idaho and a Walmart Supercenter.

Supercenter.

FF&E May Be Available.

High-Growth Trade Area.

**SIZE SPACE** Capriotti's 1,500 RSF Sweeto Burrito w/Drive Thru 2,500 RSF