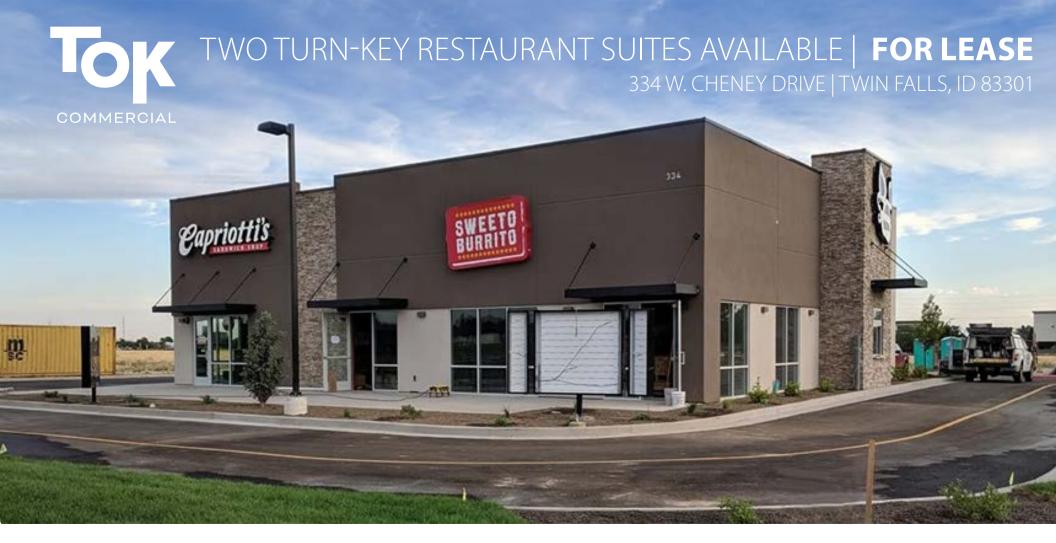

CONTACT

208.656.2270

**brent**@tokcommercial.com

**BRIAN WILSON, CCIM** 

208.656.2271

brian@tokcommercial.com

HIGHLIGHTS

Restaurant End Caps Available.

Located Adjacent to St. Luke's Hospital, Canyon Ridge

High School, The College of Southern Idaho and a Walmart Supercenter.

Supercenter.

FF&E May Be Available.

High-Growth Trade Area.

**SIZE SPACE** Capriotti's 1,500 RSF Sweeto Burrito w/Drive Thru 2,500 RSF

SUBMARKET: Twin Falls **BLDG TYPE:** Freestanding Drive Thru **BLDG SIZE:** 4,000 **LEASE TYPE:** NNN **Contact Agent LEASE RATE: PARKING:** Ample