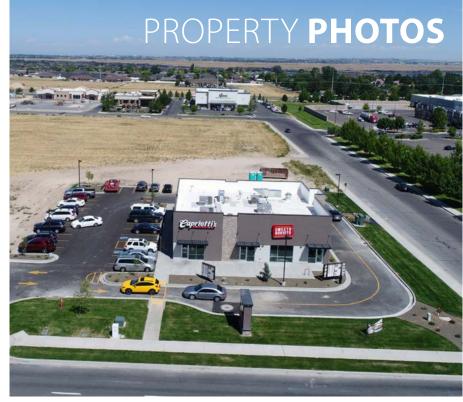

CONTACT



208.656.2270

**brent**@tokcommercial.com

**BRIAN WILSON, CCIM** 

208.656.2271

brian@tokcommercial.com

HIGHLIGHTS

Restaurant End Caps Available.

Located Adjacent to St. Luke's Hospital, Canyon Ridge

High School, The College of Southern Idaho and a Walmart Supercenter.

Supercenter.

FF&E May Be Available.

High-Growth Trade Area.



**SIZE SPACE** Capriotti's 1,500 RSF Sweeto Burrito w/Drive Thru 2,500 RSF

SUBMARKET: Twin Falls **BLDG TYPE:** Freestanding Drive Thru **BLDG SIZE:** 4,000 **LEASE TYPE:** NNN **Contact Agent LEASE RATE: PARKING:** Ample

















## **AERIAL | TWIN FALLS RETAIL**