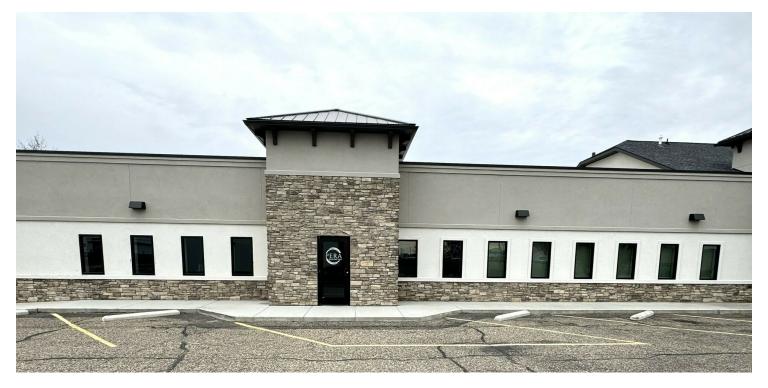

### PROPERTY OVERVIEW

Lee & Associates is pleased to present this built-out office/retail/medical unit for sublease. Situated in a prime location, this property offers a versatile 2,163± square feet of fully built-out space suitable for office, medical, or retail purposes. Boasting a strategic location in Fruitland, Idaho, this property presents an excellent opportunity for businesses seeking a well-equipped and conveniently located space.

### PROPERTY HIGHLIGHTS

- Original lease term ends 06.15.2026
- Newly built out office/retail space
- Private restrooms in each unit
- Units can be combined
- Monument signage available
- 20,000 VPD

Alec Dhaenens | Associate alecd@leeidaho.com C 208.405.3104