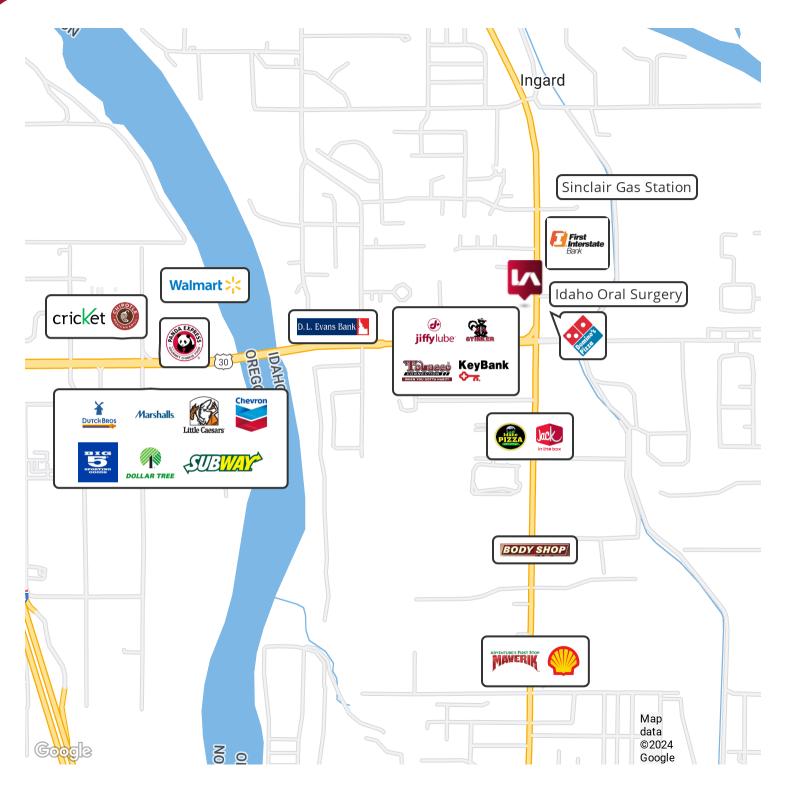

### PROPERTY OVERVIEW

Lee & Associates is pleased to present this built-out office/retail/medical unit for sublease. Situated in a prime location, this property offers a versatile 2,163± square feet of fully built-out space suitable for office, medical, or retail purposes. Boasting a strategic location in Fruitland, Idaho, this property presents an excellent opportunity for businesses seeking a well-equipped and conveniently located space.

### PROPERTY HIGHLIGHTS

- Original lease term ends 06.15.2026
- Newly built out office/retail space
- Private restrooms in each unit
- Units can be combined
- Monument signage available
- 20,000 VPD

Alec Dhaenens | Associate alecd@leeidaho.com C 208.405.3104