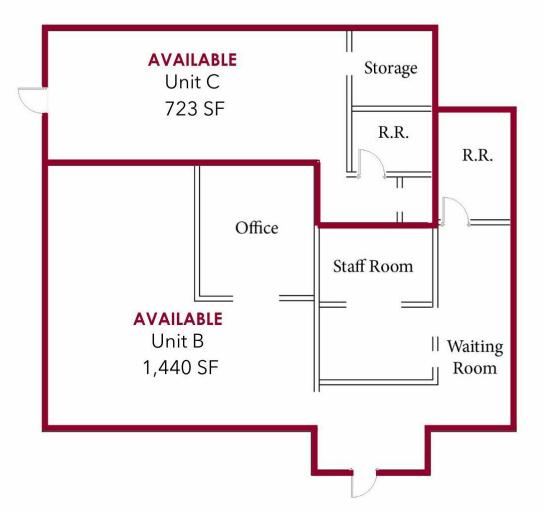

#### LISTING DATA

**AVAILABLE SF:** 723 - 2,163 SF UNIT B: ± 1,440 SF UNIT C: ± 723 SF **AVAILABILITY: Immediately** 

**CONTACT US TODAY TO SCHEDULE A** VIEWING OR FOR FURTHER DETAILS

### **AVAILABLE SPACES**

| S | UITE   | SIZE (SF) | LEASE TYPE     | LEASE RATE    |
|---|--------|-----------|----------------|---------------|
| U | nit B  | 1,440 SF  | Modified Gross | \$18.00 SF/yr |
| U | Init C | 723 SF    | Modified Gross | \$18.00 SF/yr |