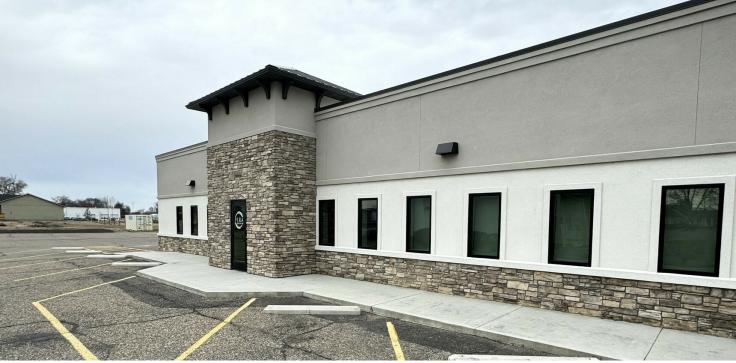

### PROPERTY OVERVIEW

Lee & Associates is pleased to present this built-out office/retail/medical unit for sublease. Situated in a prime location, this property offers a versatile 2,163± square feet of fully built-out space suitable for office, medical, or retail purposes. Boasting a strategic location in Fruitland, Idaho, this property presents an excellent opportunity for businesses seeking a well-equipped and conveniently located space.

### PROPERTY HIGHLIGHTS

- Original lease term ends 06.15.2026
- Newly built out office/retail space
- Private restrooms in each unit
- Units can be combined
- Monument signage available
- 20,000 VPD

Alec Dhaenens | Associate alecd@leeidaho.com C 208.405.3104