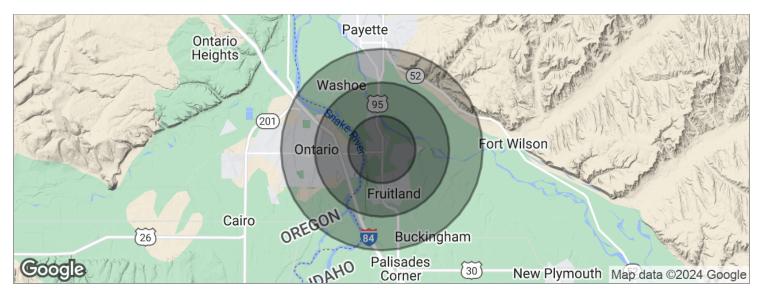

Fruitland, ID 83619

Alec Dhaenens | Associate alecd@leeidaho.com C 208.405.3104

Fruitland, ID 83619

| POPULATION                            | 1 MILE              | 2 MILES              | 3 MILES          |
|---------------------------------------|---------------------|----------------------|------------------|
| Total population                      | 2,733               | 7,230                | 16,651           |
| Median age                            | 35.7                | 35.0                 | 34.8             |
| Median age (Male)                     | 34.5                | 33.4                 | 32.6             |
| Median age (Female)                   | 38.7                | 38.1                 | 38.4             |
|                                       |                     |                      |                  |
| HOUSEHOLDS & INCOME                   | 1 MILE              | 2 MILES              | 3 MILES          |
| HOUSEHOLDS & INCOME  Total households | <b>1 MILE</b> 1,075 | <b>2 MILES</b> 2,832 | 3 MILES<br>6,606 |
|                                       |                     |                      |                  |
| Total households                      | 1,075               | 2,832                | 6,606            |

<sup>\*</sup> Demographic data derived from 2020 ACS - US Census

Alec Dhaenens | Associate alecd@leeidaho.com C 208.405.3104