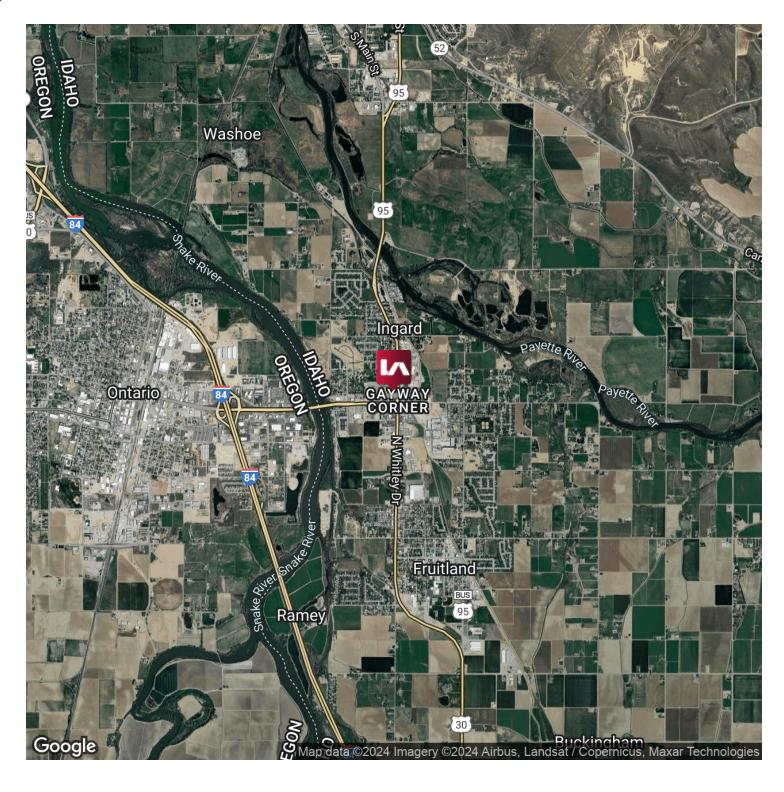

#### PROPERTY INFORMATION

COUNTY: **Payette** 

### PROPERTY OVERVIEW

Lee & Associates is pleased to present this built-out office/retail/medical unit for sublease. Situated in a prime location, this property offers a versatile 2,163± square feet of fully built-out space suitable for office, medical, or retail purposes. Boasting a strategic location in Fruitland, Idaho, this property presents an excellent opportunity for businesses seeking a well-equipped and conveniently located space.

### PROPERTY HIGHLIGHTS

- Original lease term ends 06.15.2026
- Newly built out office/retail space
- Private restrooms in each unit
- Units can be combined
- Monument signage available
- 20,000 VPD

Alec Dhaenens | Associate alecd@leeidaho.com C 208.405.3104