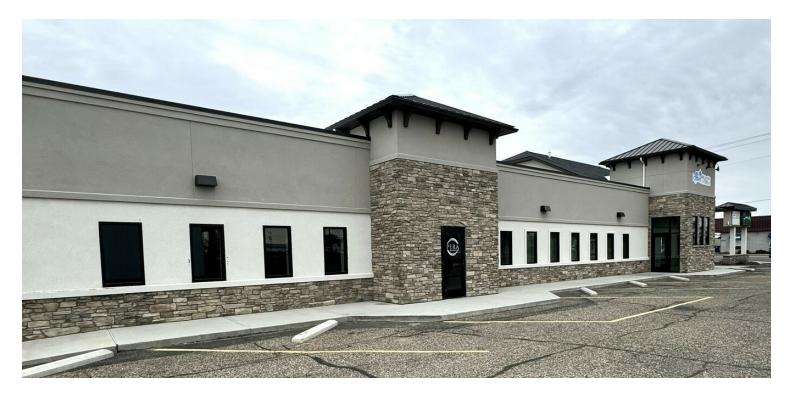

### PROPERTY OVERVIEW

Lee & Associates is pleased to present this built-out office/retail/medical unit for sublease. Situated in a prime location, this property offers a versatile 2,163± square feet of fully built-out space suitable for office, medical, or retail purposes. Boasting a strategic location in Fruitland, Idaho, this property presents an excellent opportunity for businesses seeking a well-equipped and conveniently located space.

### PROPERTY HIGHLIGHTS

- Original lease term ends 06.15.2026
- Newly built out office/retail space
- Private restrooms in each unit
- Units can be combined
- Monument signage available
- 20,000 VPD

Alec Dhaenens | Associate alecd@leeidaho.com C 208.405.3104