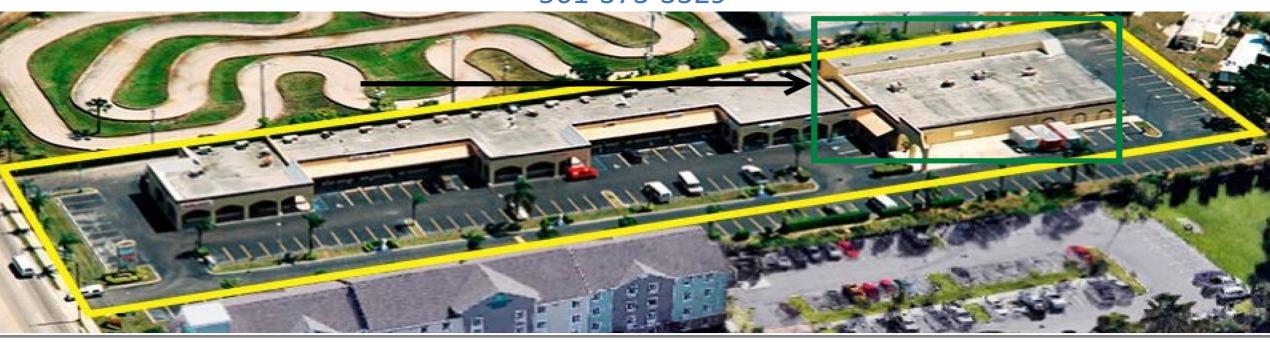

## AVAILABLE FOR LEASE: 2141(Black arrow Pointing to space)

#### 2141 10<sup>th</sup> Ave N. Lake Worth Beach, FL

- Less than ½ Mile off of I-95
- Very Busy street, amazing exposure
- Marquee Signage on busy street
- Ample parking for customers and employees

- Significant Marquee Signage available (Where A to Z signage is)
- Plaza naming rights available