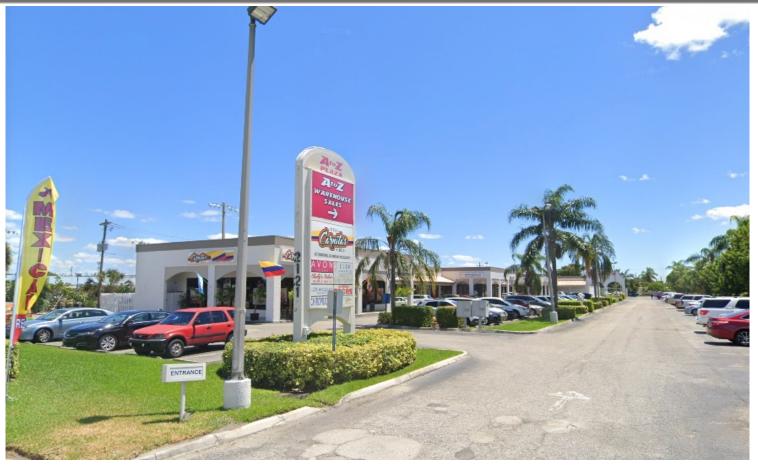

## AVAILABLE FOR LEASE: 2141(Black arrow Pointing to space)

#### 2141 10<sup>th</sup> Ave N. Lake Worth Beach, FL

- Less than ½ Mile off of I-95
- Very Busy street, amazing exposure
- Marquee Signage on busy street
- Ample parking for customers and employees

- Significant Marquee Signage available (Where A to Z signage is)
- Plaza naming rights available