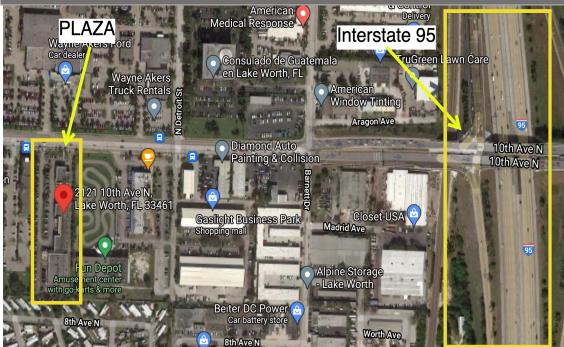

#### 2141 10<sup>th</sup> Ave N. Lake Worth Beach, FL

- Less than ½ Mile off of I-95
- Very Busy street, amazing exposure
- Marquee Signage on busy street
- Ample parking for customers and employees

- Significant Marquee Signage available (Where A to Z signage is)
- Plaza naming rights available

### **DEMOGRAPHICS AND TRAFFIC INFO**

- Approximately 43,500 cars daily
- 5 Mile radius population: 321,273 people
- Median income \$50,000+

Downstairs Main Floor layout(clearer PDF available via email upon request