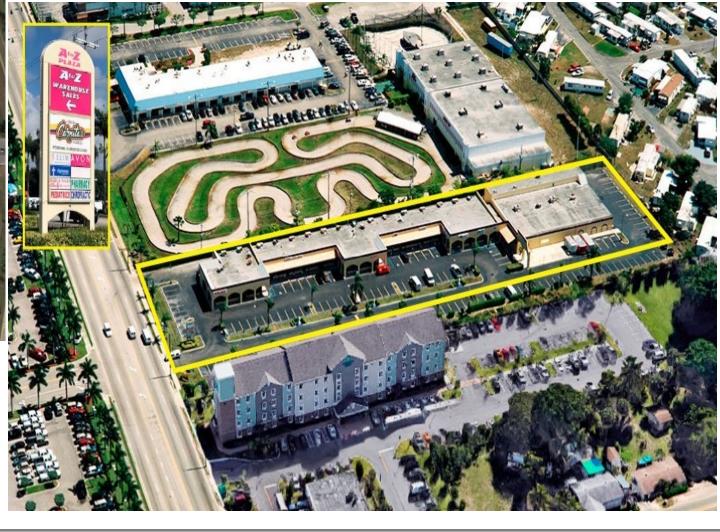

#### 2141 10<sup>th</sup> Ave N. Lake Worth Beach, FL

- Less than ½ Mile off of I-95
- Very Busy street, amazing exposure
- Marquee Signage on busy street
- Ample parking for customers and employees

- Significant Marquee Signage available (Where A to Z signage is)
- Plaza naming rights available

- Easy drive lane for large trucks and deliveries