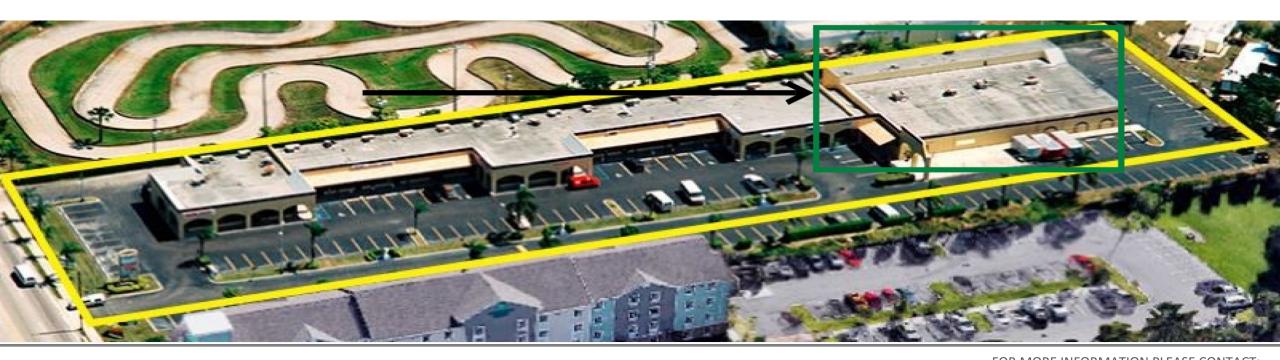

## AVAILABLE FOR LEASE: 2141(Black arrow Pointing to space)

#### Space Details:

- 9,000 square foot downstairs
- Busy center with wide array of businesses and customer bases
- Large Truck Friendly Drive lane around entire building
- Ability to Build out with restaurant

- Ample Parking for almost any type of business
- Top Marquee Signage Available
- Additional signage on archway