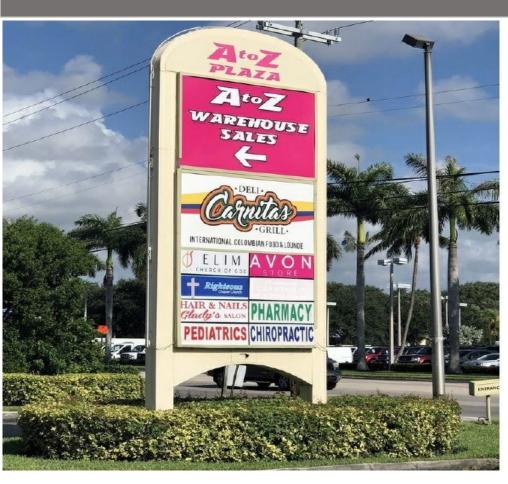

#### 2141 10<sup>th</sup> Ave N. Lake Worth Beach, FL

- Less than ½ Mile off of I-95
- Very Busy street, amazing exposure
- Marquee Signage on busy street
- Ample parking for customers and employees

- Significant Marquee Signage available (Where A to Z signage is)
- Plaza naming rights available