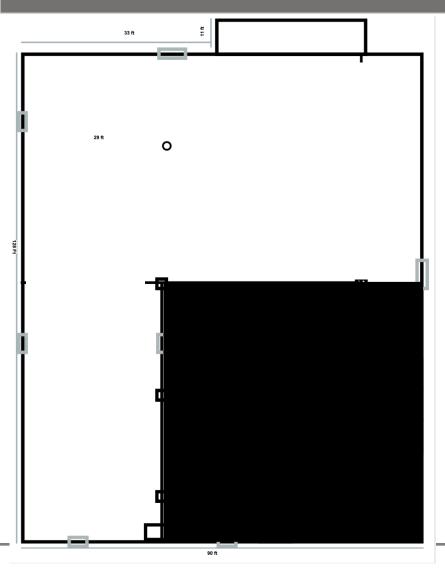

#### Space Details:

- 9,000 square foot downstairs
- Busy center with wide array of businesses and customer bases
- Large Truck Friendly Drive lane around entire building
- Ability to Build out with restaurant

### **DEMOGRAPHICS AND TRAFFIC INFO**

- Approximately 43,500 cars daily
- 5 Mile radius population: 321,273 people
- Median income \$50,000+

Downstairs Main Floor layout(clearer PDF available via email upon request