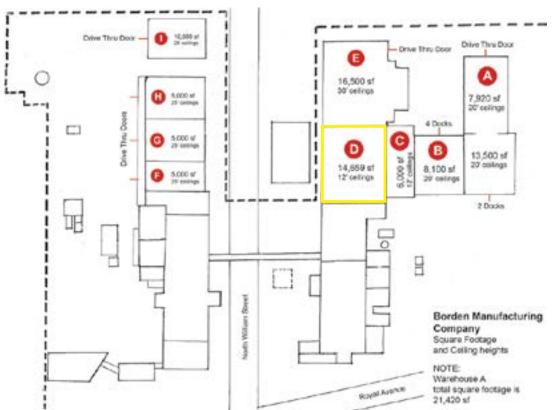

## **GENERAL INFORMATION**

Sale: Negotiable

Lease: \$3.00/sf - negotiable Available Square Feet: 14,654 sf

Acreage: 8 Acres Ceiling Height: 12'

Parking spaces: Open lot

Dock Doors: Access to covered 4 bay

loading dock

Type of Location: 1 of 9 warehouses

Within City Limits: Yes

Shell/Spec: No

**Building Type:** Industrial Warehouses

Sub-dividable: Negotiable

Former Use: Textile Mill, Warehouses

Zoning: I-5

## **DESCRIPTION**

This warehouse is 1 of 9 within an 8 acre former textile mill facility. The mill has been registered as a historic site and is for sale as well. Leasing of any number of individual or multiple warehouses is available.

Features are access to covered 4 bay loading dock at warehouse B and security fence. A wet sprinkler system covers all areas. Property has easy access to Hwy 70, Hwy 117, and I-795. Adjacent to Norfolk Southern Rail but with no active spur.

Warehouse D
14,654 sf total space, 12' ceilings, and access to covered 4 bay loading dock at warehouse B.

mark.pope@ waynegov.com

208 Malloy Street Suite C Goldsboro, NC 27534

waynealliance.org

(919) 731-7700