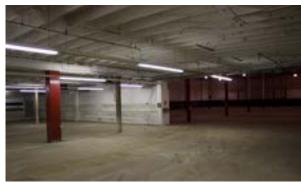

Warehouse D
14,654 sf total space, 12' ceilings, and access to covered 4 bay loading dock at warehouse B.

mark.pope@ waynegov.com

208 Malloy Street Suite C Goldsboro, NC 27534

waynealliance.org

(919) 731-7700