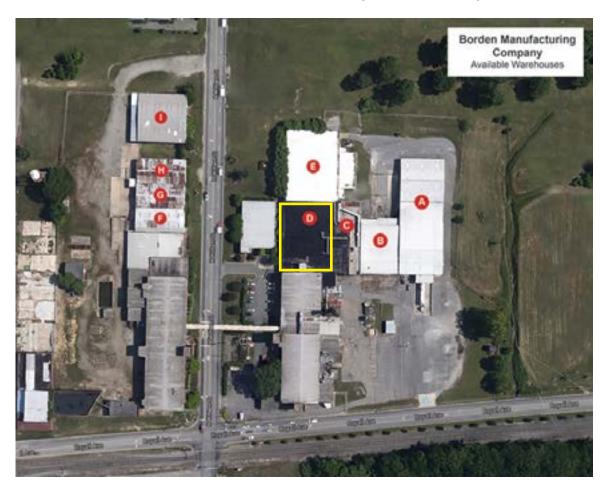

Type of Location: 1 of 9 warehouses

Within City Limits: Yes

Shell/Spec: No

**Building Type:** Industrial Warehouses

Sub-dividable: Negotiable

Former Use: Textile Mill, Warehouses

Zoning: I-5

## **DESCRIPTION**

This warehouse is 1 of 9 within an 8 acre former textile mill facility. The mill has been registered as a historic site and is for sale as well. Leasing of any number of individual or multiple warehouses is available.

Warehouse D
14,654 sf total space, 12' ceilings, and access to covered 4 bay loading dock at warehouse B.

mark.pope@ waynegov.com

208 Malloy Street Suite C Goldsboro, NC 27534

waynealliance.org

(919) 731-7700