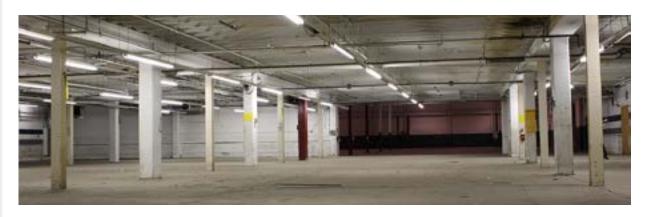

Warehouse D
14,654 sf total space, 12' ceilings, and access to covered 4 bay loading dock at warehouse B.

mark.pope@ waynegov.com

208 Malloy Street Suite C Goldsboro, NC 27534

waynealliance.org

(919) 731-7700