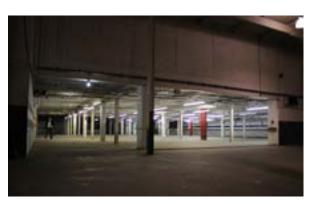

Warehouse D
14,654 sf total space, 12' ceilings, and access to covered 4 bay loading dock at warehouse B.

mark.pope@ waynegov.com

208 Malloy Street Suite C Goldsboro, NC 27534

waynealliance.org

(919) 731-7700