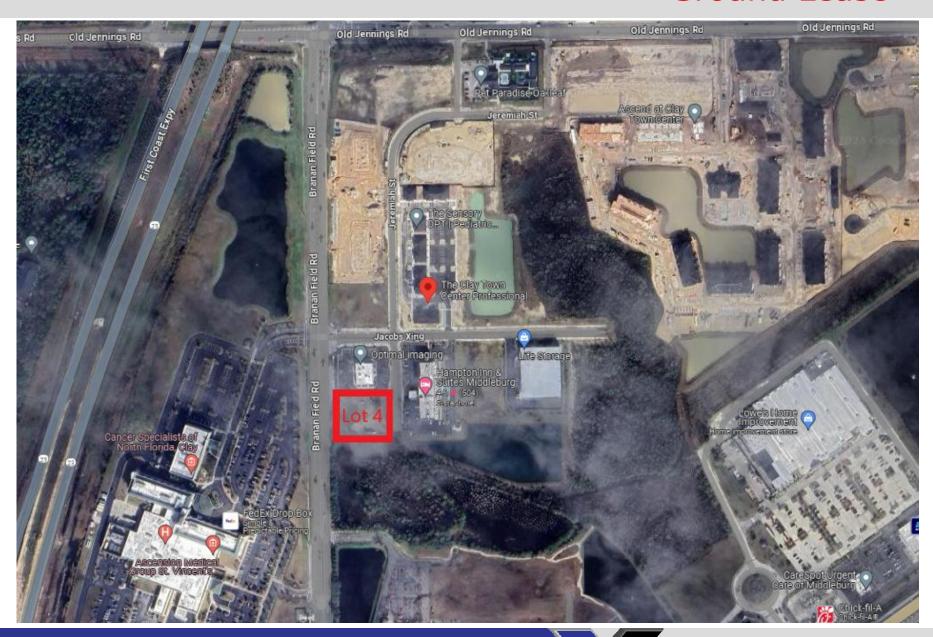

## Clay Town Center – Lot 4 (+/- 1 ac)

Branan Field Rd & Old Jennings Rd, Middleburg, FL

# Build To Suit or Ground Lease

Tony Rukab Vice President **(**904) 887-6242

tony.rukab@gmail.com

XERA REALTY - Licensed Real Estate Broker 207 N Laura St., Ste. 240, Jacksonville FL 32202 www.xerare.com

#### **PROPERTY OVERVIEW**

- Located across from Ascension St. Vincent's Clay County Hospital
- Mixed-use Development Office / Retail / Hotel / Storage
- Development includes Professional / Medical Offices, Hampton Inn & Suites, Pet Paradise, LifeStorage, & Marriott Town Place Suites
- · Quick access to First Coast Expressway and Blanding Blvd
- Major retailers nearby including Home Depot, Aldi, Walmart, Lowes & more