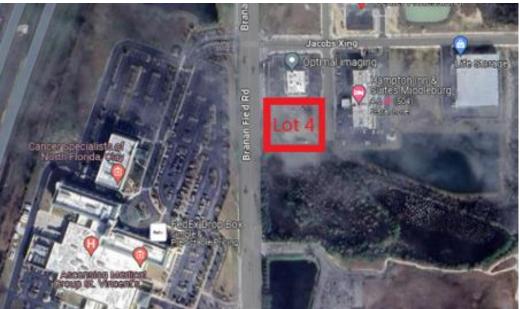

## Clay Town Center – Lot 4 (+/- 1 ac)

Branan Field Rd & Old Jennings Rd, Middleburg, FL

## Build To Suit or Ground Lease

#### **PROPERTY OVERVIEW**

- Located across from Ascension St. Vincent's Clay County Hospital
- Mixed-use Development Office / Retail / Hotel / Storage
- Development includes Professional / Medical Offices, Hampton Inn & Suites, Pet Paradise, LifeStorage, & Marriott Town Place Suites
- · Quick access to First Coast Expressway and Blanding Blvd
- Major retailers nearby including Home Depot, Aldi, Walmart, Lowes & more