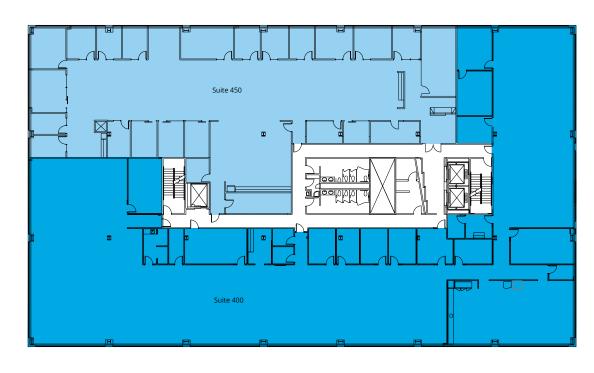

# WEST BUILDING

## WEST BUILDING BRD FLOOR

Total West Building Available - 61,258 RSF

# WEST BUILDING

Total West Building Available - 61,258 RSF

Suite 450 - 10,534 RSF Sublease Expiration - 8/31/25

Colliers 6440 S. Millrock Dr., Suite 500 Salt Lake City, UT 84121 Main: +1 801 947 8300 colliers.com Vic Galanis, sior Executive Vice President +1 801 441 5923 vic.galanis@colliers.com