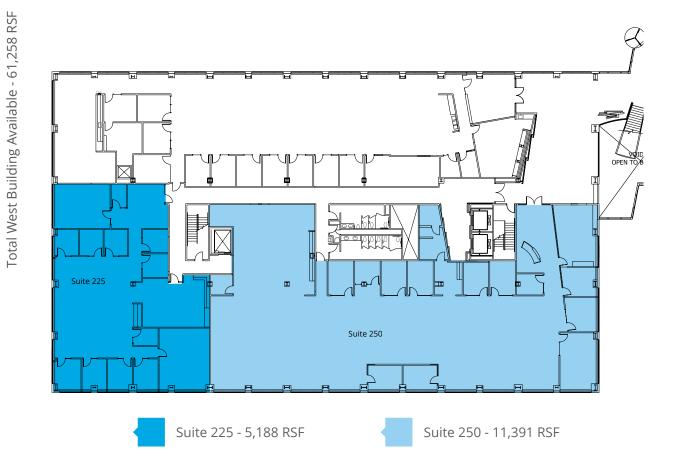

ccess to I-215
- Close proximity to Old Mill Golf Course, 6 world class ski resorts, countless paved and mountain trails for walking/ running/hiking/cycling, premier restaurants & hotels, and numerous other retailers/support services
- Beautiful panoramic mountain views
- 2-story atrium lobby with abundant natural light
- Crown Signage Potential

Accelerating success.

## **AMENITIES**

- Fitness center with showers and lockers
- 105 seat conference/training center with direct access to outdoor patio area with seating and grill
- Property management
- Childcare services
- Micro-market / food service
- Catering services











## EAST BUILDING Total East Building Available - 89,886 RSF



1st floor - 20,511 RSF



2nd floor - 23,100 RSF







3rd floor - 23,129 RSF



# WEST BUILDING





## WEST BUILDING BRD FLOOR

Total West Building Available - 61,258 RSF







# WEST BUILDING

Total West Building Available - 61,258 RSF





Suite 450 - 10,534 RSF Sublease Expiration - 8/31/25







Colliers 6440 S. Millrock Dr., Suite 500 Salt Lake City, UT 84121 Main: +1 801 947 8300 colliers.com Vic Galanis, sior Executive Vice President +1 801 441 5923 vic.galanis@colliers.com

Alisha Knapp Associate +1 503 881 7302 alisha.knapp@colliers.com **Travis Yates** Vice President +1 801 947 8336 travis.yates@colliers.com

This document has been prepared by Colliers International for advertising and general information only. Colliers International makes no guarantees, representations or warranties of any kind, expressed or implied, regarding the information including, but not limited t