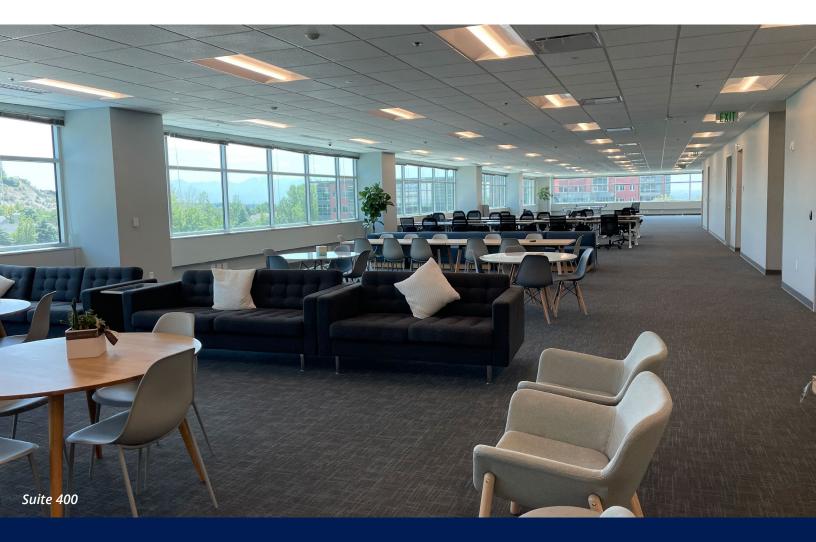

## EAST BUILDING Total East Building Available - 89,886 RSF

1st floor - 20,511 RSF

2nd floor - 23,100 RSF

3rd floor - 23,129 RSF