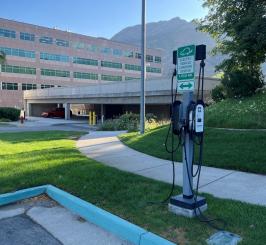

## **Property Highlights**

ti iliilii liitiilii liitik

- Up to 151,144 contiguous RSF, can demise to 2,500 SF
- 4.1:1,000 SF parking ratio with covered parking structure, electric charging stations and bicycle parking
- Class A office building located at the base of the Wasatch Mountains
- Centralized location to workforce with immediate access to I-215
- Close proximity to Old Mill Golf Course, 6 world class ski resorts, countless paved and mountain trails for walking/ running/hiking/cycling, premier restaurants & hotels, and numerous other retailers/support services
- Beautiful panoramic mountain views
- 2-story atrium lobby with abundant natural light
- Crown Signage Potential