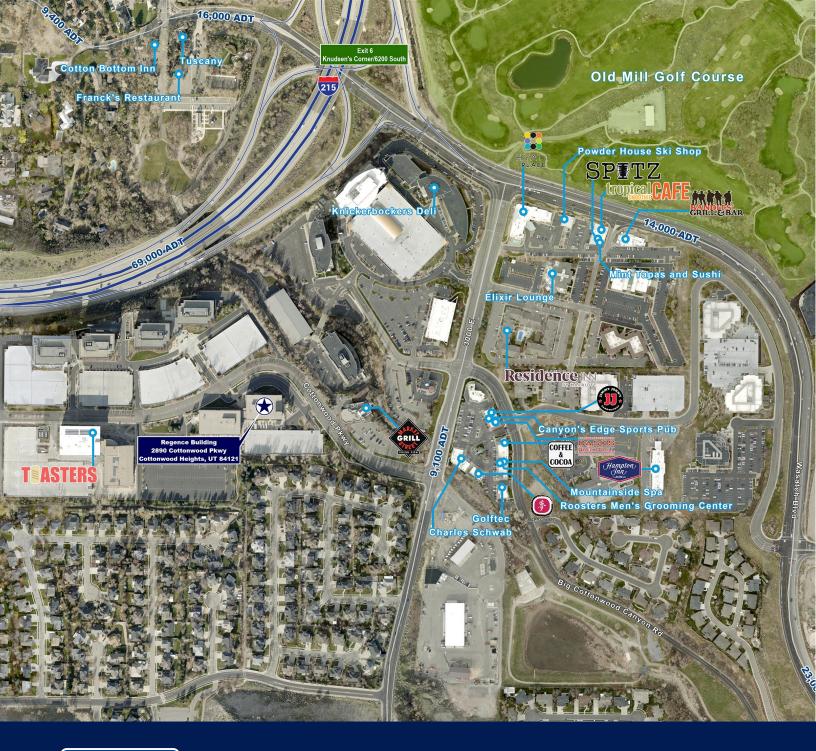

## **Property Highlights**

ti iliilii liitiilii liitik

- Up to 151,144 contiguous RSF, can demise to 2,500 SF
- 4.1:1,000 SF parking ratio with covered parking structure, electric charging stations and bicycle parking
- Class A office building located at the base of the Wasatch Mountains
- Centralized location to workforce with immediate access to I-215
- Close proximity to Old Mill Golf Course, 6 world class ski resorts, countless paved and mountain trails for walking/ running/hiking/cycling, premier restaurants & hotels, and numerous other retailers/support services
- Beautiful panoramic mountain views
- 2-story atrium lobby with abundant natural light
- Crown Signage Potential