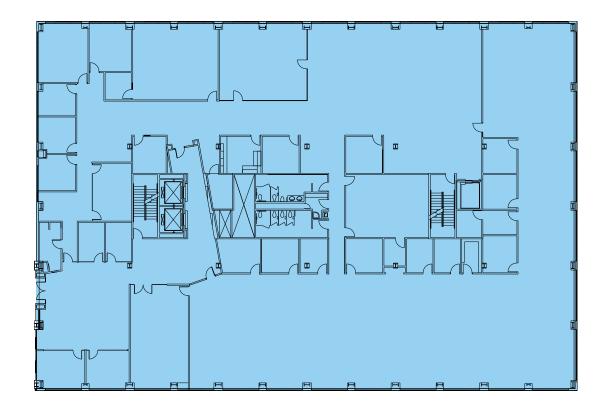

# WEST BUILDING

## WEST BUILDING BRD FLOOR

Total West Building Available - 61,258 RSF