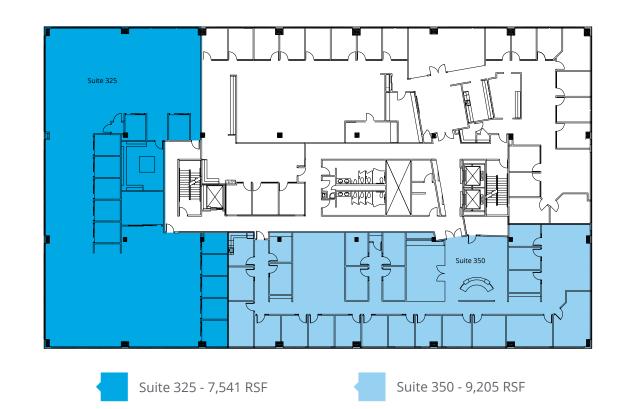

resorts, countless paved and mountain trails for walking/ running/hiking/cycling, premier restaurants & hotels, and numerous other retailers/support services
- Beautiful panoramic mountain views
- 2-story atrium lobby with abundant natural light
- Crown Signage Potential

Accelerating success.

## **AMENITIES**

- Fitness center with showers and lockers
- 105 seat conference/training center with direct access to outdoor patio area with seating and grill
- Property management
- Childcare services
- Micro-market / food service
- Catering services











## EAST BUILDING Total East Building Available - 89,886 RSF



1st floor - 20,511 RSF



2nd floor - 23,100 RSF







3rd floor - 23,129 RSF



# WEST BUILDING





## WEST BUILDING BRD FLOOR

Total West Building Available - 61,258 RSF







# WEST BUILDING

Total West Building Available - 61,258 RSF





Suite 450 - 10,534 RSF Sublease Expiration - 8/31/25







Colliers 6440 S. Millrock Dr., Suite 500 Salt Lake City, UT 84121 Main: +1 801 947 8300 colliers.com Vic Galanis, sior Executive Vice President +1 801 441 5923 vic.galanis@colliers.com

Alisha Knapp Associate +1 503 881 7302 alisha.knapp@colliers.com **Travis Yates** Vice President +1 801 947 8336 travis.yates@colliers.com

This document has been prepared by Colliers International for advertising and general information only. Colliers International makes no guarantees, representations or warranties of any kind, expressed or implied, regarding the information including, but not limited to, warranties of content, accuracy and reliability. Any interested party sho