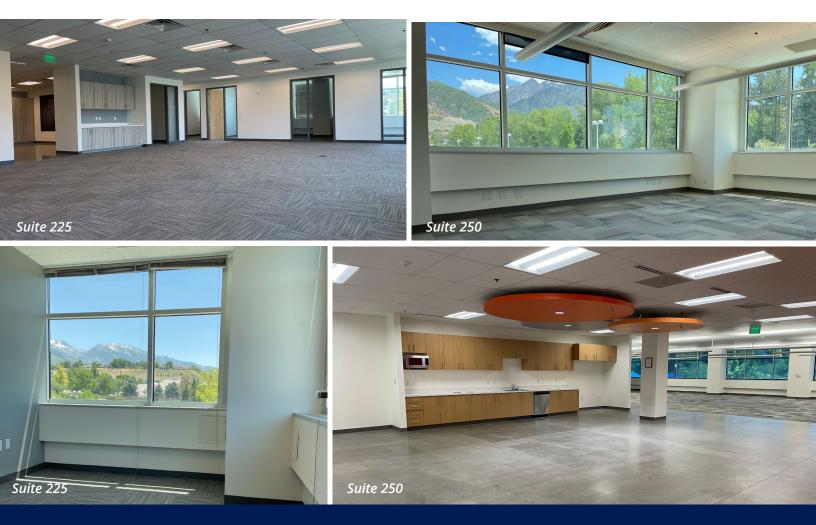

ess to I-215
- Close proximity to Old Mill Golf Course, 6 world class ski resorts, countless paved and mountain trails for walking/ running/hiking/cycling, premier restaurants & hotels, and numerous other retailers/support services
- Beautiful panoramic mountain views
- 2-story atrium lobby with abundant natural light
- Crown Signage Potential

Accelerating success.

## **AMENITIES**

- Fitness center with showers and lockers
- 105 seat conference/training center with direct access to outdoor patio area with seating and grill
- Property management
- Childcare services
- Micro-market / food service
- Catering services











## EAST BUILDING Total East Building Available - 89,886 RSF



1st floor - 20,511 RSF



2nd floor - 23,100 RSF







3rd floor - 23,129 RSF



# WEST BUILDING





## WEST BUILDING BRD FLOOR

Total West Building Available - 61,258 RSF







# WEST BUILDING

Total West Building Available - 61,258 RSF





Suite 450 - 10,534 RSF Sublease Expiration - 8/31/25







Colliers 6440 S. Millrock Dr., Suite 500 Salt Lake City, UT 84121 Main: +1 801 947 8300 colliers.com Vic Galanis, sior Executive Vice President +1 801 441 5923 vic.galanis@colliers.com

Alisha Knapp Associate +1 503 881 7302 alisha.knapp@colliers.com **Travis Yates** Vice President +1 801 947 8336 travis.yates@colliers.com

This document has been prepared by Colliers International for advertising and general information only. Colliers International makes no guarantees, representations or warranties of any kind, expressed or implied, regarding the information including, but not limited to,