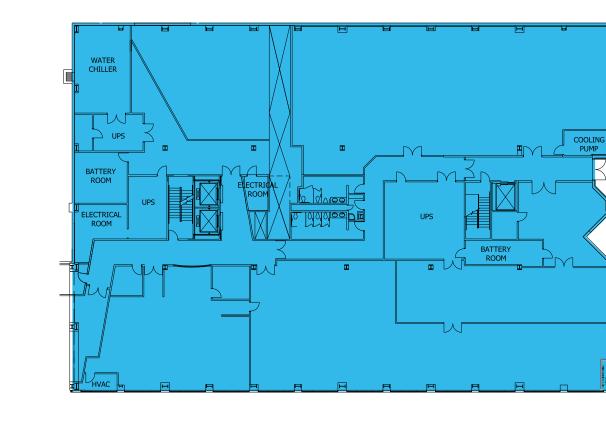

## EAST BUILDING Total East Building Available - 89,886 RSF

1st floor - 20,511 RSF

2nd floor - 23,100 RSF

3rd floor - 23,129 RSF