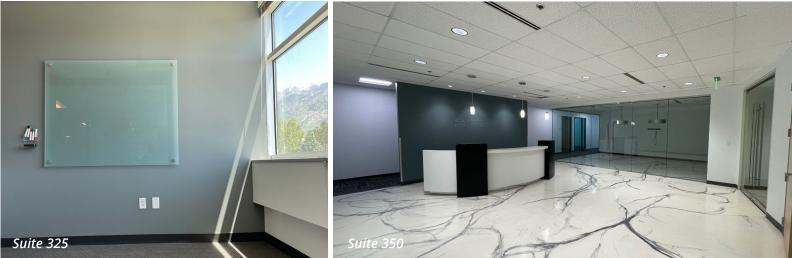

## EAST BUILDING Total East Building Available - 89,886 RSF

1st floor - 20,511 RSF

2nd floor - 23,100 RSF

3rd floor - 23,129 RSF