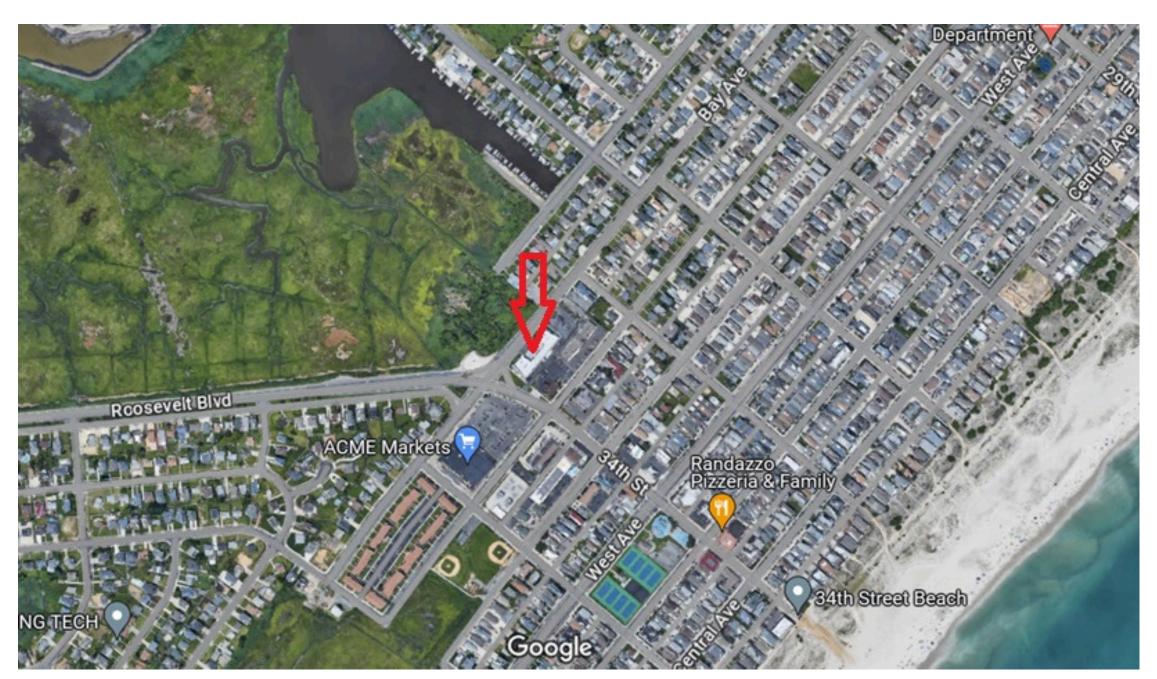

## PROPERTY SUMMARY

Offering Price

Lot Size

Utilites

Market

Zoning

Cross Streets

Existing Building

\$7,000,000

370x122.5

Public Water & Sewer

Ocean City, NJ

Gateway, C-2

34th & Bay Ave

32 Units, 2 story,

residential condos

## LOCATION SUMMARY

- Gillian's Wonderland Pier 12 mins
- Playland Castaway Cove 10 mins
- Ocean City Golf Course 2 Mins
- Carson's Inlet Park 7 mins
- Cape May County Zoo 23 mins
- Wildwood and Atlantic City Less than 30 mins away
- Walking Distance to local convenient stores (Acme, Wawa, CVS)
- Easy access to Garden State Parkway and other local shore points
- Nearby Marinas and Golf Courses