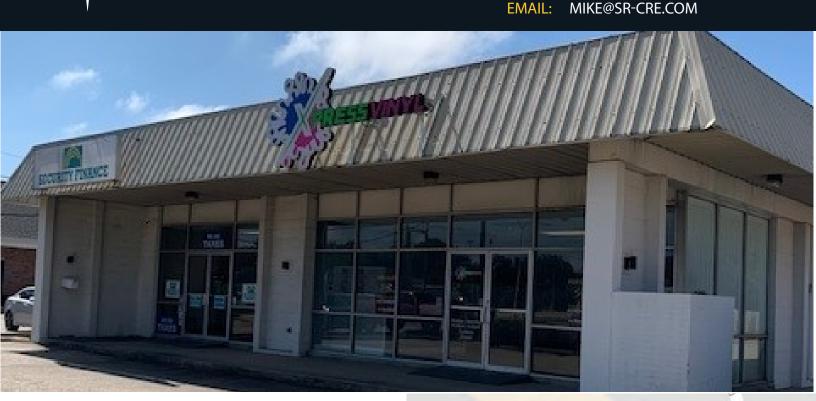

# 9230 FLORIDA BOULEVARD BATON ROUGE, LA 70815

\$15/SQ.FT.

1,707 SQ.FT.

#### **HIGHLIGHTS**

- Retail or Office Suite Available for Lease
- Suite A: 1,707 SF \$15 PSF NNN
- Front-Most Suite in Shopping Center
- Reception Desk, Cabinetry ready for new Retail Use
- Near Intersection of Florida Blvd. at Airline Hwy.
- Good Signage
- Former Express Vinyl
- Ideal for Financial Services Tenant, Boutique, etc.
- Excellent Traffic Access, Visibility facing Florida Blvd.