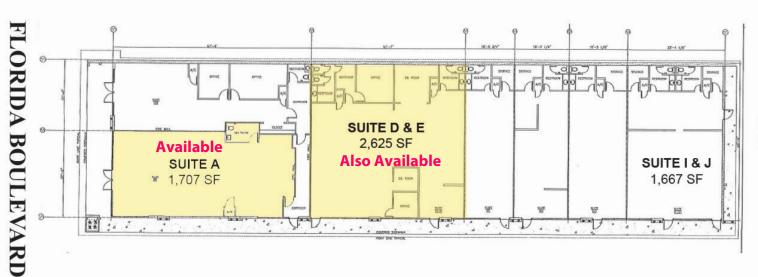

# 9230 FLORIDA BOULEVARD BATON ROUGE, LA 70815

\$15/SQ.FT.

1,707 SQ.FT.

#### **HIGHLIGHTS**

- Retail or Office Suite Available for Lease
- Suite A: 1,707 SF \$15 PSF NNN
- Front-Most Suite in Shopping Center
- Reception Desk, Cabinetry ready for new Retail Use
- Near Intersection of Florida Blvd. at Airline Hwy.
- Good Signage
- Former Express Vinyl
- Ideal for Financial Services Tenant, Boutique, etc.
- Excellent Traffic Access, Visibility facing Florida Blvd.