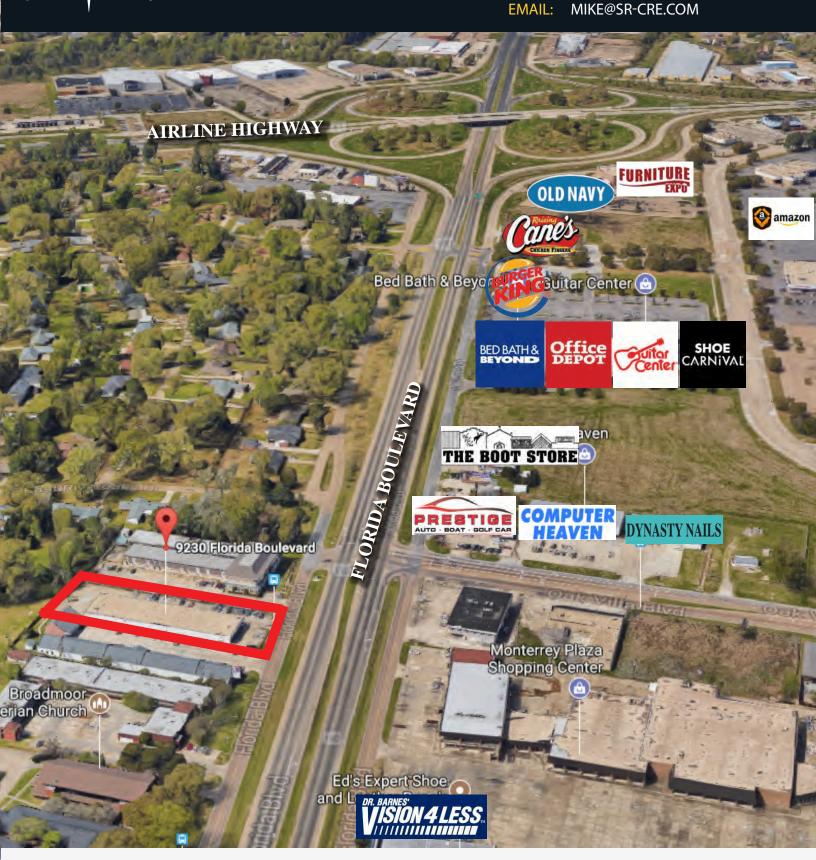

# 9230 FLORIDA BOULEVARD BATON ROUGE, LA 70815

\$15/SQ.FT.

1,707 SQ.FT.

#### **HIGHLIGHTS**

- Retail or Office Suite Available for Lease
- Suite A: 1,707 SF \$15 PSF NNN
- Front-Most Suite in Shopping Center
- Reception Desk, Cabinetry ready for new Retail Use
- Near Intersection of Florida Blvd. at Airline Hwy.
- Good Signage
- Former Express Vinyl
- Ideal for Financial Services Tenant, Boutique, etc.
- Excellent Traffic Access, Visibility facing Florida Blvd.