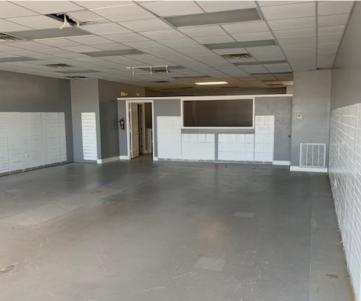

#### **HIGHLIGHTS**

- Retail or Office Suite Available for Lease
- Suite A: 1,707 SF \$15 PSF NNN
- Front-Most Suite in Shopping Center
- Reception Desk, Cabinetry ready for new Retail Use
- Near Intersection of Florida Blvd. at Airline Hwy.
- Good Signage
- Former Express Vinyl
- Ideal for Financial Services Tenant, Boutique, etc.
- Excellent Traffic Access, Visibility facing Florida Blvd.