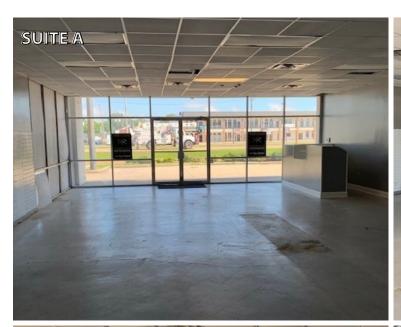

#### **HIGHLIGHTS**

- Retail or Office Suite Available for Lease
- Suite A: 1,707 SF \$15 PSF NNN
- Front-Most Suite in Shopping Center
- Reception Desk, Cabinetry ready for new Retail Use
- Near Intersection of Florida Blvd. at Airline Hwy.
- Good Signage
- Former Express Vinyl
- Ideal for Financial Services Tenant, Boutique, etc.
- Excellent Traffic Access, Visibility facing Florida Blvd.