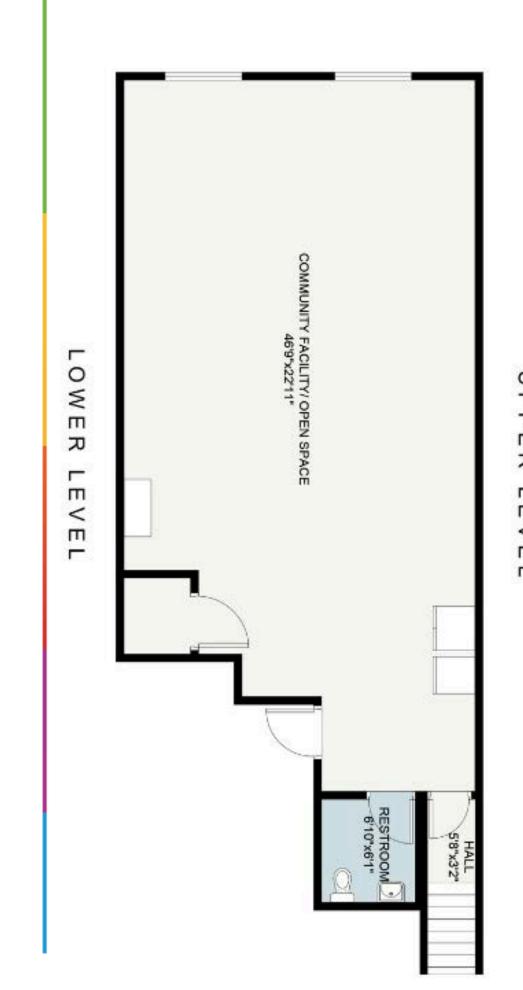

## FOR SALE OR LEASE

**SIZE** (approx.)

Ground Floor: 400 SF

Selling Lower Level: 1,500 SF

TERM

FLEXIBLE

#### HIGHLIGHTS

- For Sale or Lease
- New Boutique Condo
- Elevator Access
- 3 Separate Entrances to the Lower Level
- Ground / Lower can be leased together or seperately
- Central AC/Heat
- 12 Ft. Frontage
- Fully Sprinklered with Sink & Bathroom
- Ideal For Medical, Office, Gallery, Daycare, School
- Popups Considered
- Located in the heart of Alphabet City & The East
  Village on 2nd Street between Avenue B and C