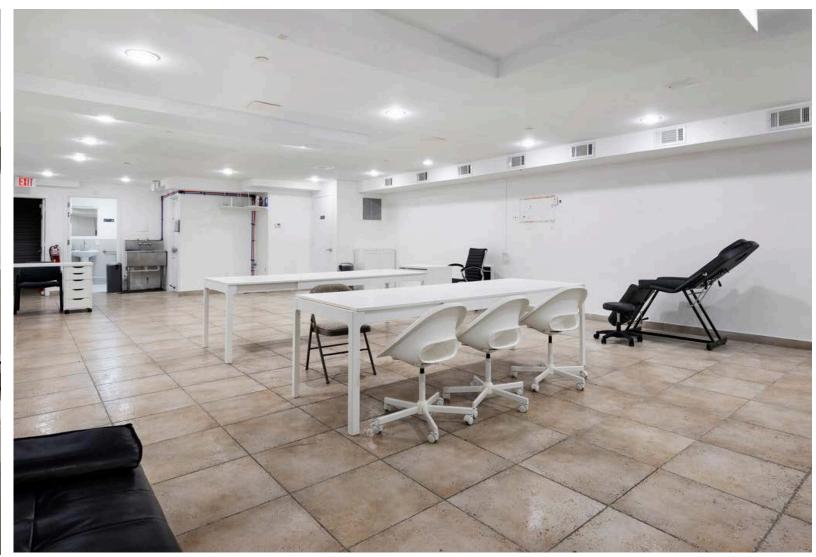

## FOR SALE OR LEASE

**SIZE** (approx.)

Ground Floor: 400 SF

Selling Lower Level: 1,500 SF

TERM

FLEXIBLE

#### HIGHLIGHTS

- For Sale or Lease
- New Boutique Condo
- Elevator Access
- 3 Separate Entrances to the Lower Level
- Ground / Lower can be leased together or seperately
- Central AC/Heat
- 12 Ft. Frontage
- Fully Sprinklered with Sink & Bathroom
- Ideal For Medical, Office, Gallery, Daycare, School
- Popups Considered
- Located in the heart of Alphabet City & The East
  Village on 2nd Street between Avenue B and C