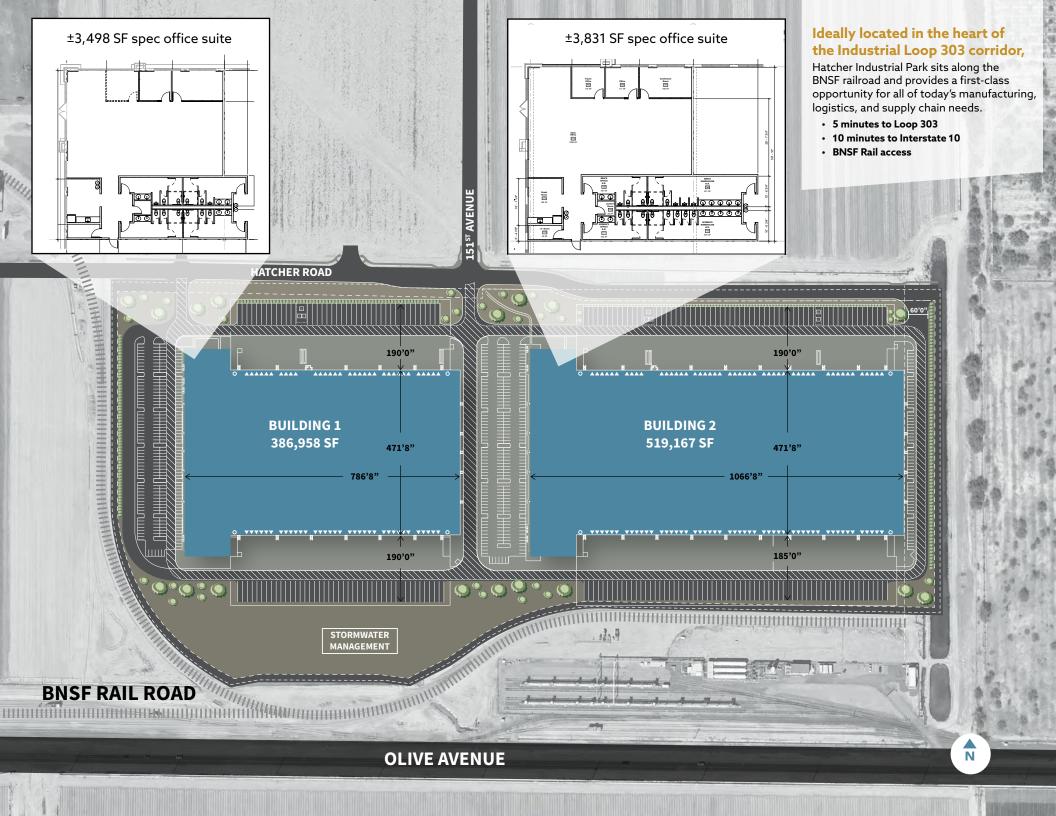

Building 1: **386,958 SF** 15151 W. Hatcher Road

1. 121

Building 2: **519,167 SF 15101 W. Hatcher Road** 

Photo by David Schacher Photography, LLC Jones Lang LaSalle Americas, Inc. License #: CO508577000

**BUILDING 1** 

386,958 SOUARE FEET

17

DOORS W/ 40K LB PIT LEVELERS,

## **BUILDING 2**

519,167 SOUARE FEET

23

DOCK HIGH DOORS W/ 40K LB PIT LEVELERS, Z-GUARDS & BUMPERS

INSULATED DOCK DOORS

101

INSULATED **GRADE LEVEL** DOORS

119 TRAILER PARKING