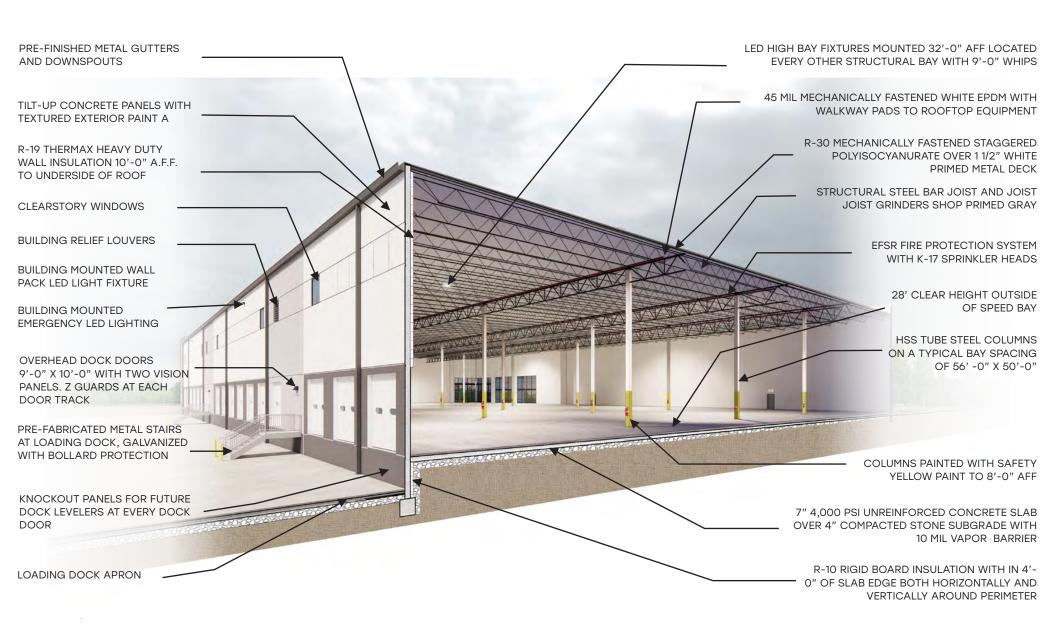

600K+ SF Industrial Space Available For Lease



1 Rockland Road @ Rt. 522 Front Royal, VA



**PORT** 



JLL MID-ATLANTIC INDUSTRIAL

JOHN DETTLEFF +1 703 485 8831 john.dettleff@jll.com DAN COATS + 1 703 891 8410 dan.coats@jll.com ABBOT WALLENBORN +1 703 891 8437 abbot.wallenborn@jll.com















## Demographics

| Stats                  | 5 miles  | 10 miles | 15 miles | 20 miles |
|------------------------|----------|----------|----------|----------|
| Population             | 25,414   | 79,181   | 148,940  | 204,050  |
| Households             | 9,395    | 30,060   | 57.730   | 78,788   |
| Median HH<br>Income    | \$65,250 | \$78,960 | \$77,067 | \$77,484 |
| Per Capita<br>Income   | \$35,195 | \$39,403 | \$40.357 | \$41,047 |
| Median Age             | 40.6     | 40.6     | 40.4     | 41.6     |
| Employed<br>Population | 12,515   | 40,756   | 78,277   | 105,926  |



## 1 Rockland Road @ Rt. 522, Front Royal, VA











## FOR MORE LEASING INFORMATION, PLEASE CONTACT:

JOHN DETTLEFF +1 703 485 8831 john.dettleff@jll.com DAN COATS + 1 703 891 8410 dan.coats@jll.com