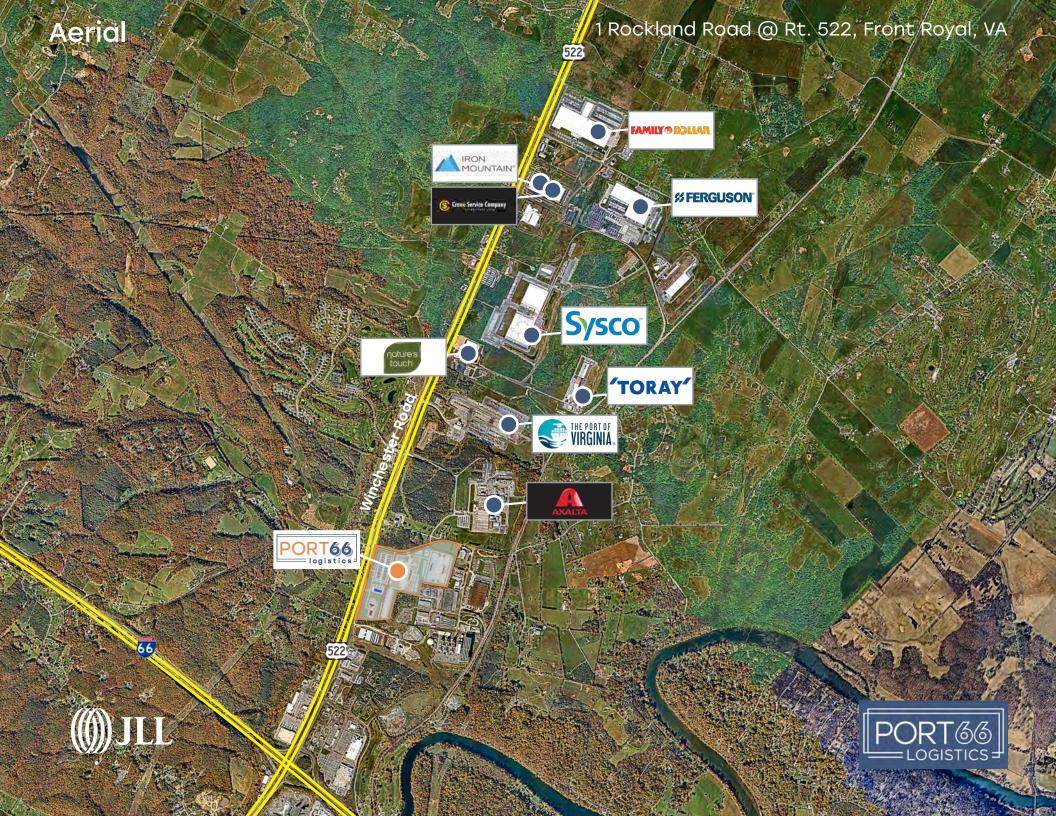

600K+ SF Industrial Space Available For Lease



1 Rockland Road @ Rt. 522 Front Royal, VA



**PORT** 



JLL MID-ATLANTIC INDUSTRIAL

JOHN DETTLEFF +1 703 485 8831 john.dettleff@jll.com DAN COATS + 1 703 891 8410 dan.coats@jll.com ABBOT WALLENBORN +1 703 891 8437 abbot.wallenborn@jll.com















## Demographics

| Stats                  | 5 miles  | 10 miles | 15 miles | 20 miles |
|------------------------|----------|----------|----------|----------|
| Population             | 25,414   | 79,181   | 148,940  | 204,050  |
| Households             | 9,395    | 30,060   | 57.730   | 78,788   |
| Median HH<br>Income    | \$65,250 | \$78,960 | \$77,067 | \$77,484 |
| Per Capita<br>Income   | \$35,195 | \$39,403 | \$40.357 | \$41,047 |
| Median Age             | 40.6     | 40.6     | 40.4     | 41.6     |
| Employed<br>Population | 12,515   | 40,756   | 78,277   | 105,926  |



## 1 Rockland Road @ Rt. 522, Front Royal, VA











## FOR MORE LEASING INFORMATION, PLEASE CONTACT:

JOHN DETTLEFF +1 703 485 8831 john.dettleff@jll.com DAN COATS + 1 703 891 8410 dan.coats@jll.com ABBOT