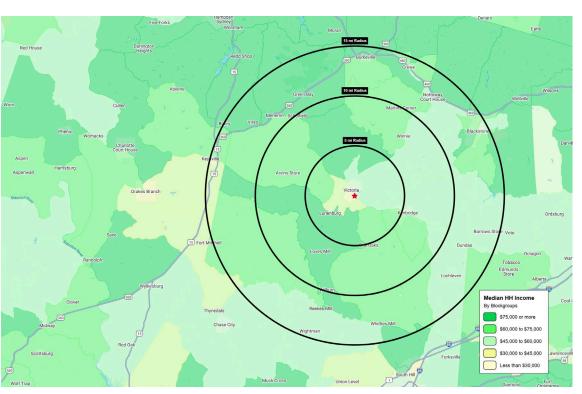

### **DEMOGRAPHICS**

5,058
5-MILES POPULATION

| Demographics       |          |          |           |
|--------------------|----------|----------|-----------|
|                    | 5 Miles  | 10 Miles | 15 Miles  |
| Population         | 5,058    | 10,051   | 27,671    |
| No. of Households  | 1,841    | 3,875    | 10,130    |
| Avg. HH Income     | \$91,392 | \$93,803 | \$100,382 |
| Daytime Population | 3,552    | 8,064    | 24,749    |

**27,671**15-MILES NO. OF HOUSEHOLDS

\$93,803

10-MILE AVERAGE HOUSEHOLD
INCOME