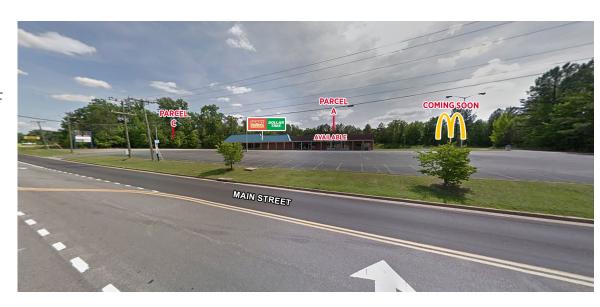

#### **Property Features**

- Land for Sale / BTS or Ground Lease
  - Parcel A 1 Acre or up to 10,000 SF of shop space
  - Parcel C 0.63 Acres
    - 154 ft. Frontage
  - Zoned commercial
- Retail Shops
  - 1,225 to 10,000 SF for Lease
- Excellent visibility
- Pylon signage
- Across from Central High School and Lunenburg Middle School
  - Over 900 Students