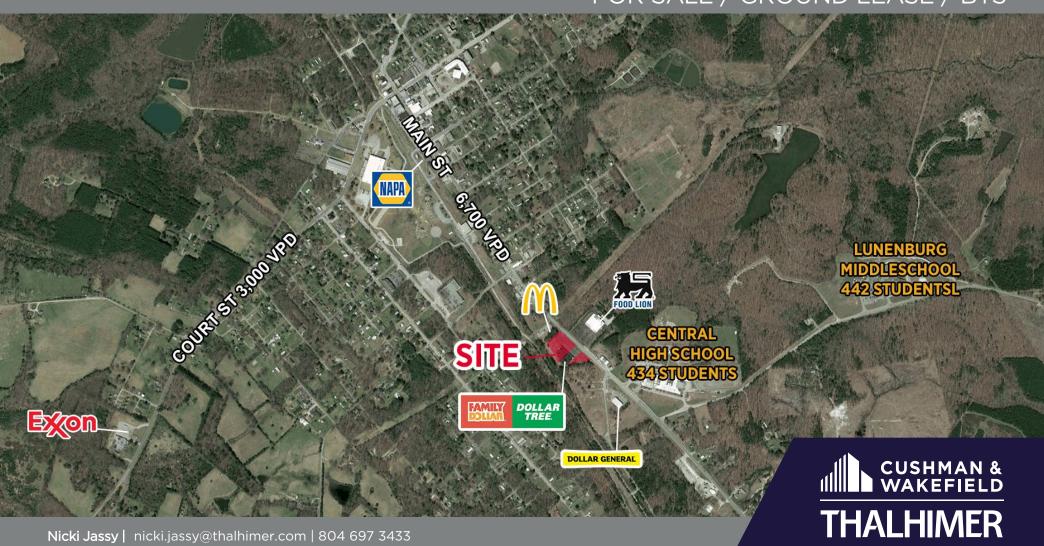

#### **Property Features**

- Land for Sale / BTS or Ground Lease
  - Parcel A 1 Acre or up to 10,000 SF of shop space
  - Parcel C 0.63 Acres
    - 154 ft. Frontage
  - Zoned commercial
- Retail Shops
  - 1,225 to 10,000 SF for Lease
- Excellent visibility
- Pylon signage
- Across from Central High School and Lunenburg Middle School
  - Over 900 Students