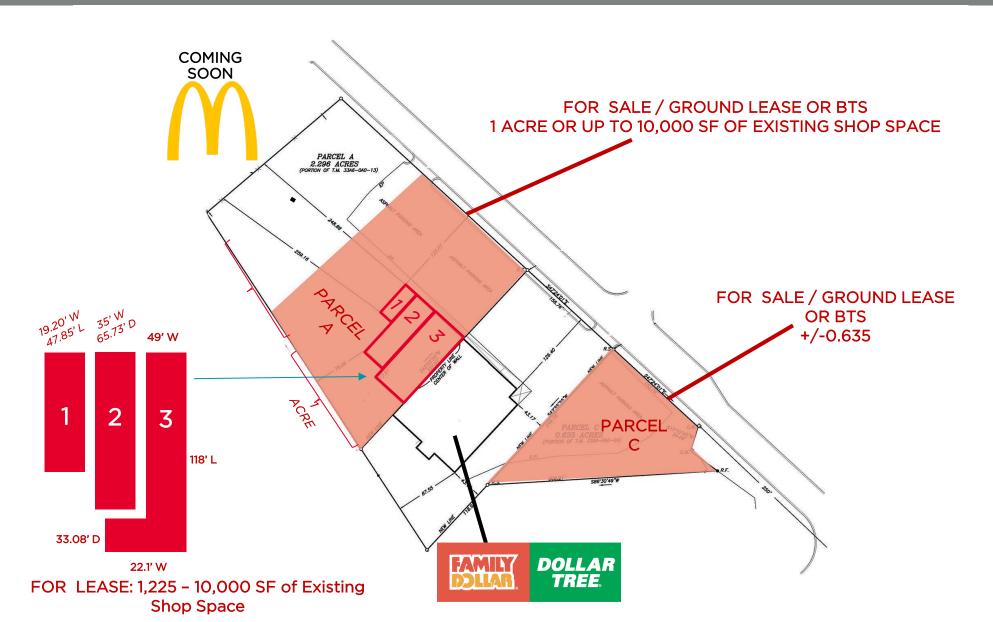

#### **Property Features**

- Land for Sale / BTS or Ground Lease
  - Parcel A 1 Acre or up to 10,000 SF of shop space
  - Parcel C 0.63 Acres
    - 154 ft. Frontage
  - Zoned commercial
- Retail Shops
  - 1,225 to 10,000 SF for Lease
- Excellent visibility
- Pylon signage
- Across from Central High School and Lunenburg Middle School
  - Over 900 Students