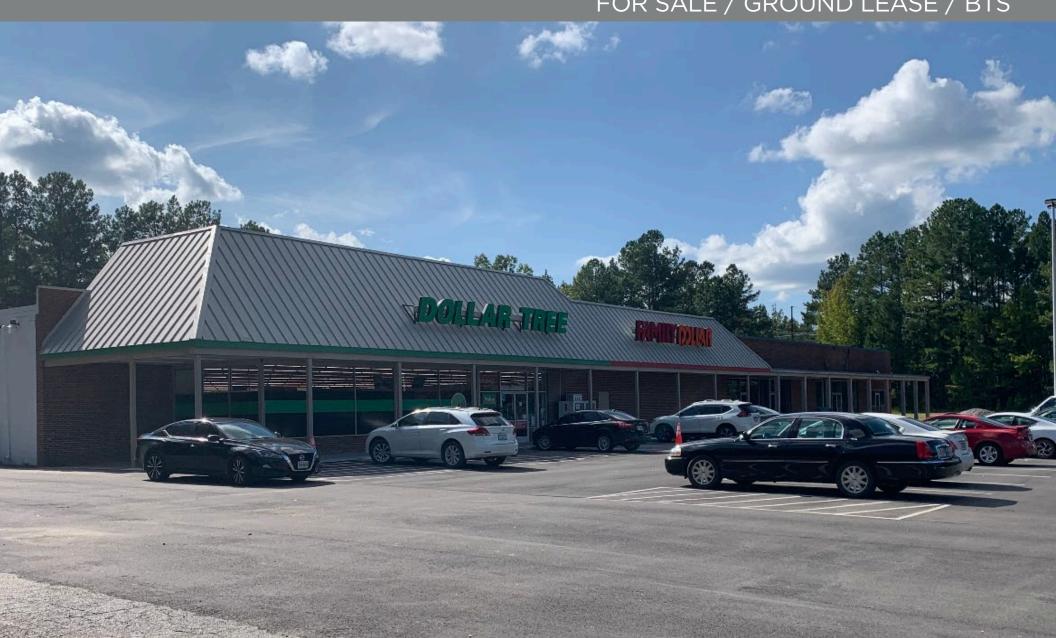

#### **Property Features**

- Land for Sale / BTS or Ground Lease
  - Parcel A 1 Acre or up to 10,000 SF of shop space
  - Parcel C 0.63 Acres
    - 154 ft. Frontage
  - Zoned commercial
- Retail Shops
  - 1,225 to 10,000 SF for Lease
- Excellent visibility
- Pylon signage
- Across from Central High School and Lunenburg Middle School
  - Over 900 Students