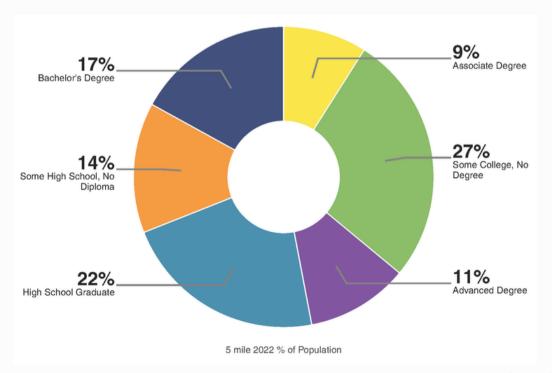

|          |          |
|-------------------------|----------|----------|----------|
|                         | 2 MILES  | 5 MILES  | 10 MILES |
| Avg. Household Income   | \$99,596 | \$74,845 | \$71,315 |
| Median Household Income | \$64,947 | \$52,088 | \$52,750 |
| < \$25,000              | 3,265    | 23,827   | 99,201   |
| \$25,000 - 50,000       | 4,226    | 27,088   | 105,287  |
| \$50,000 - 75,000       | 4,057    | 20,954   | 84,020   |
| \$75,000 - 100,000      | 2,253    | 11,350   | 50,018   |
| \$100,000 - 125,000     | 1,588    | 6,623    | 32,834   |
| \$125,000 - 150,000     | 949      | 4,274    | 18,100   |
| \$150,000 - 200,000     | 1,588    | 4,949    | 21,092   |
| \$200,000+              | 2,618    | 6,802    | 19,105   |

#### **EDUCATIONAL ATTAINMENT**



#### **HOUSEHOLD SIZE**





## CONTACT OUR TEAM



Chris Moran
Associate
cmoran@llanorealty.com
(210) 951-5689