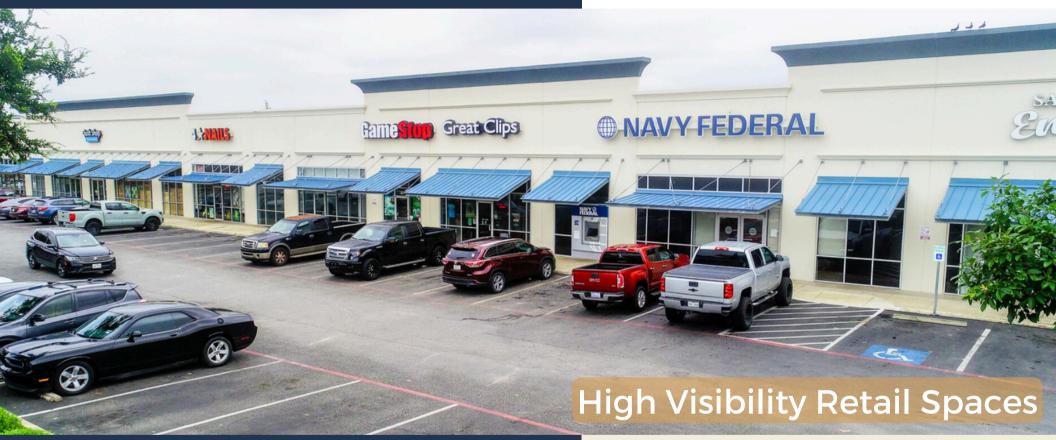

#### **ABOUT THE PROPERTY:**

1432 Austin Hwy is a 26,595 SF high-visibility retail center in NE San Antonio between Walmart Supercenter and Lowe's, featuring various space sizes. The property is home to multiple commercial uses, including beauty, retail, and business services, with easy access to Loop 410 and IH-35 near other national retailers.

#### **FEATURES:**

- Various move-in ready spaces available
- High visibility from Austin Highway
- · Ample parking available
- Multiple signage opportunities
- In-fill location with easy access to Loop 410 and IH-35 between Alamo Heights and Terrell Hills