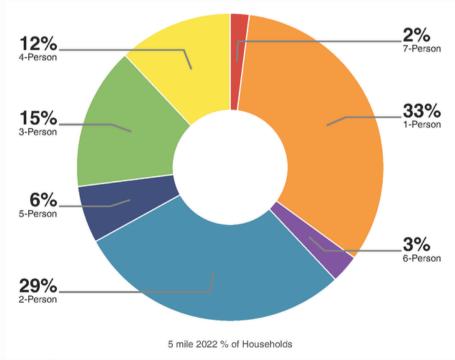

|
|-------------------------|----------|----------|----------|
|                         | 2 MILES  | 5 MILES  | 10 MILES |
| Avg. Household Income   | \$99,596 | \$74,845 | \$71,315 |
| Median Household Income | \$64,947 | \$52,088 | \$52,750 |
| < \$25,000              | 3,265    | 23,827   | 99,201   |
| \$25,000 - 50,000       | 4,226    | 27,088   | 105,287  |
| \$50,000 - 75,000       | 4,057    | 20,954   | 84,020   |
| \$75,000 - 100,000      | 2,253    | 11,350   | 50,018   |
| \$100,000 - 125,000     | 1,588    | 6,623    | 32,834   |
| \$125,000 - 150,000     | 949      | 4,274    | 18,100   |
| \$150,000 - 200,000     | 1,588    | 4,949    | 21,092   |
| \$200,000+              | 2,618    | 6,802    | 19,105   |

#### **EDUCATIONAL ATTAINMENT**



#### **HOUSEHOLD SIZE**





## CONTACT OUR TEAM



Chris Moran
Associate
cmoran@llanorealty.com
(210) 951-5689