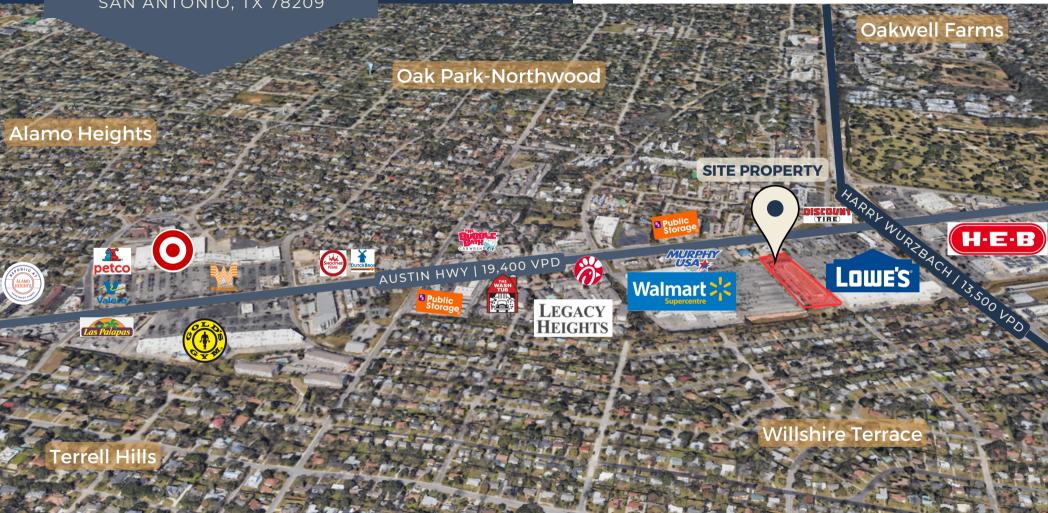

#### **ABOUT THE PROPERTY:**

1432 Austin Hwy is a 26,595 SF high-visibility retail center in NE San Antonio between Walmart Supercenter and Lowe's, featuring various space sizes. The property is home to multiple commercial uses, including beauty, retail, and business services, with easy access to Loop 410 and IH-35 near other national retailers.

#### **FEATURES:**

- Various move-in ready spaces available
- High visibility from Austin Highway
- · Ample parking available
- Multiple signage opportunities
- In-fill location with easy access to Loop 410 and IH-35 between Alamo Heights and Terrell Hills

# AREA DETAILS

LLANO REALTY PARTNERS

1432 AUSTIN HWY SAN ANTONIO, TX 78209