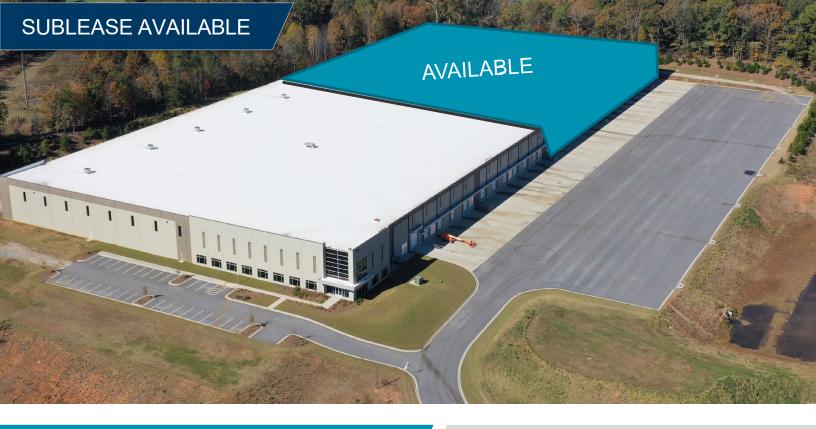

Oakwood South Industrial Park 5511 Rafe Court Flowery Branch, GA 30542

300,391 SF Building 140,496 SF Available 1,800 SF Office

### SUBLEASE HIGHLIGHTS

- Rate: \$5.95/SF NNN
  - Plus \$1.77/SF est. opex
- Term is 12 18 months (flexible)
- 12 Dock Positions | 1 Drive-In
- 12 Mechanical Pit Levelers

## **INFORMATION**

| Total Available | 140,496 sf                                     |
|-----------------|------------------------------------------------|
| Office Space    | ≈ 1,800 sf                                     |
| Dock High       | 12 (9' x 10') dock high doors;                 |
|                 | 12 with mechanical pit levelers                |
| Drive-Ins       | 1 (12' x 14')                                  |
| Ceiling Height  | 32' clear                                      |
| Column Spacing  | 52' wide x 50' deep   60' deep at loading bays |
| Sprinkler       | ESFR                                           |
| Lighting        | LED lighting on motion sensors                 |
| Truck Courts    | 210' deep truck court with 60' concrete apron  |
| Type of Floor   | 7" – 4000 PSI concrete                         |
| Type of Roof    | 60 mil TPO                                     |
|                 |                                                |