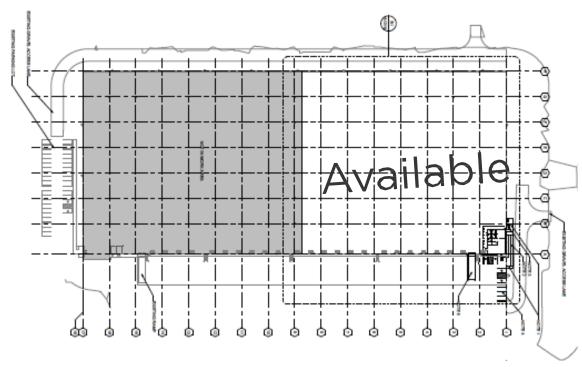

Oakwood South Industrial Park 5511 Rafe Court Flowery Branch, GA 30542

300,391 SF Building 140,496 SF Available 1,800 SF Office

## **INFORMATION**

| Total Available | 140,496 sf                                     |
|-----------------|------------------------------------------------|
| Office Space    | ≈ 1,800 sf                                     |
| Dock High       | 12 (9' x 10') dock high doors;                 |
|                 | 12 with mechanical pit levelers                |
| Drive-Ins       | 1 (12' x 14')                                  |
| Ceiling Height  | 32' clear                                      |
| Column Spacing  | 52' wide x 50' deep   60' deep at loading bays |
| Sprinkler       | ESFR                                           |
| Lighting        | LED lighting on motion sensors                 |
| Truck Courts    | 210' deep truck court with 60' concrete apron  |
| Type of Floor   | 7" – 4000 PSI concrete                         |
| Type of Roof    | 60 mil TPO                                     |
|                 |                                                |