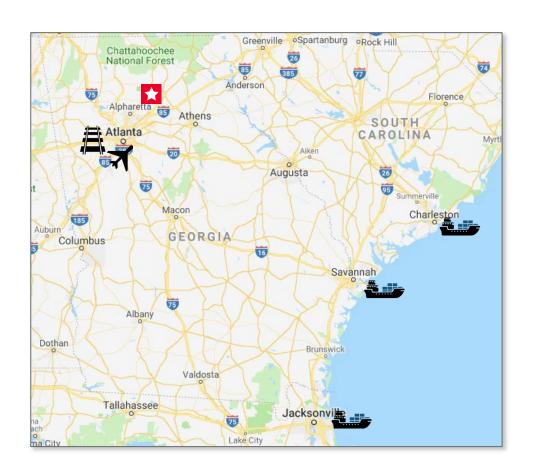

# Oakwood South Industrial Park 5511 Rafe Court

Flowery Branch, GA 30542

I-285

INTERSTATES AIR

30 Miles

I-985 < 2 Miles Hartsfield-Jackson 50 Miles
I-85 International Airport