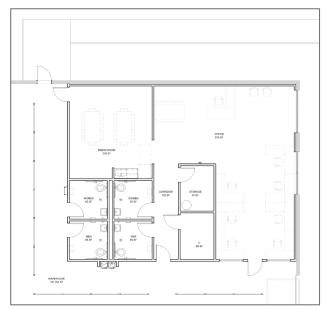

## **INFORMATION**

| Total Available | 140,496 sf                                     |
|-----------------|------------------------------------------------|
| Office Space    | ≈ 1,800 sf                                     |
| Dock High       | 12 (9' x 10') dock high doors;                 |
|                 | 12 with mechanical pit levelers                |
| Drive-Ins       | 1 (12' x 14')                                  |
| Ceiling Height  | 32' clear                                      |
| Column Spacing  | 52' wide x 50' deep   60' deep at loading bays |
| Sprinkler       | ESFR                                           |
| Lighting        | LED lighting on motion sensors                 |
| Truck Courts    | 210' deep truck court with 60' concrete apron  |
| Type of Floor   | 7" – 4000 PSI concrete                         |
| Type of Roof    | 60 mil TPO                                     |
|                 |                                                |

## **WAREHOUSE**

## **OFFICE**