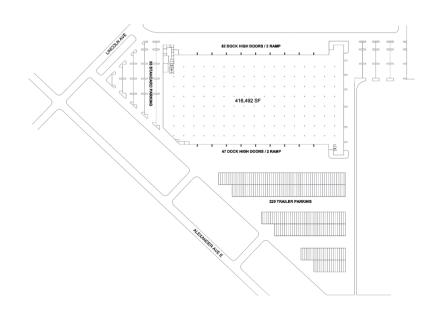

# **Tacoma**

**Facility Map** 

www.cubework.com 800.338.6369

9 3320 Lincoln Ave., Tacoma, WA 98421

**800-338-6369** 

### **Property Features**

| RBA             | 416,492 Square Feet        |
|-----------------|----------------------------|
| Site            | 50.93 Acres                |
| Clear Height    | 32'                        |
| Loading Docks   | 52 ext                     |
| HVAC            | Yes                        |
| Fire Protection | Yes                        |
| Access          | 24/7, Turnkey              |
| Warehouse       | 300 - 414,492 SF Divisible |
| Private Office  | 150 - 2,000 SF Divisible   |