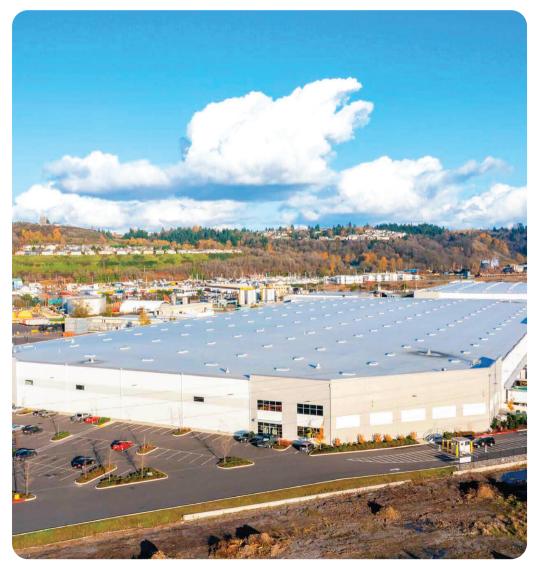

# **Tacoma**

**Facility Map** 

www.cubework.com 800.338.6369

9 3320 Lincoln Ave., Tacoma, WA 98421

**800-338-6369** 

### **Property Features**

| RBA             | 416,492 Square Feet        |
|-----------------|----------------------------|
| Site            | 50.93 Acres                |
| Clear Height    | 32'                        |
| Loading Docks   | 52 ext                     |
| HVAC            | Yes                        |
| Fire Protection | Yes                        |
| Access          | 24/7, Turnkey              |
| Warehouse       | 300 - 414,492 SF Divisible |
| Private Office  | 150 - 2,000 SF Divisible   |