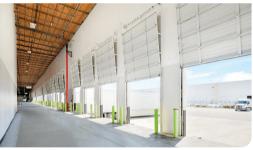

24/7 Building Access High-speed Internet

On-site Staff CCTV, Surveillance System

Turnkey Spaces Ample Loading Docks

Conference Rooms Gourmet Coffee & Water

Daily Janitor Service Forklift Rentals and Labor

### **Property Features**

| RBA             | 416,492 Square Feet        |
|-----------------|----------------------------|
| Site            | 50.93 Acres                |
| Clear Height    | 32'                        |
| Loading Docks   | 52 ext                     |
| HVAC            | Yes                        |
| Fire Protection | Yes                        |
| Access          | 24/7, Turnkey              |
| Warehouse       | 300 - 414,492 SF Divisible |
| Private Office  | 150 - 2,000 SF Divisible   |