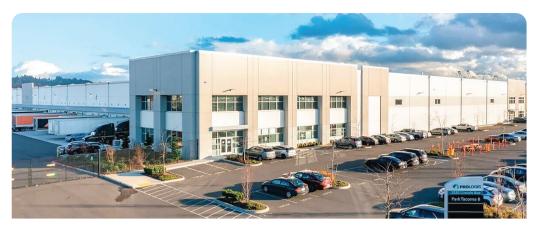

# **Tacoma**

**Facility Map** 

www.cubework.com 800.338.6369

9 3320 Lincoln Ave., Tacoma, WA 98421

**800-338-6369** 

### **Property Features**

| RBA             | 416,492 Square Feet        |
|-----------------|----------------------------|
| Site            | 50.93 Acres                |
| Clear Height    | 32'                        |
| Loading Docks   | 52 ext                     |
| HVAC            | Yes                        |
| Fire Protection | Yes                        |
| Access          | 24/7, Turnkey              |
| Warehouse       | 300 - 414,492 SF Divisible |
| Private Office  | 150 - 2,000 SF Divisible   |