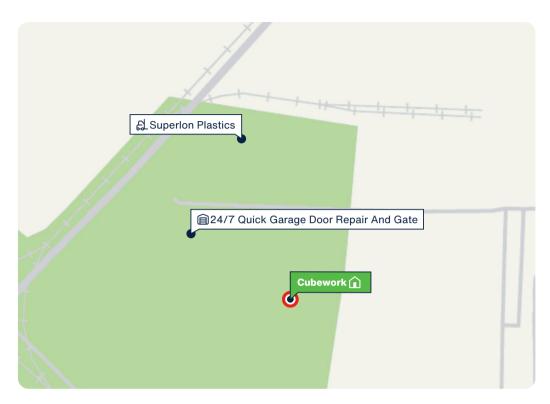

# **Tacoma**

**Facility Map** 

www.cubework.com 800.338.6369

9 3320 Lincoln Ave., Tacoma, WA 98421

**800-338-6369** 