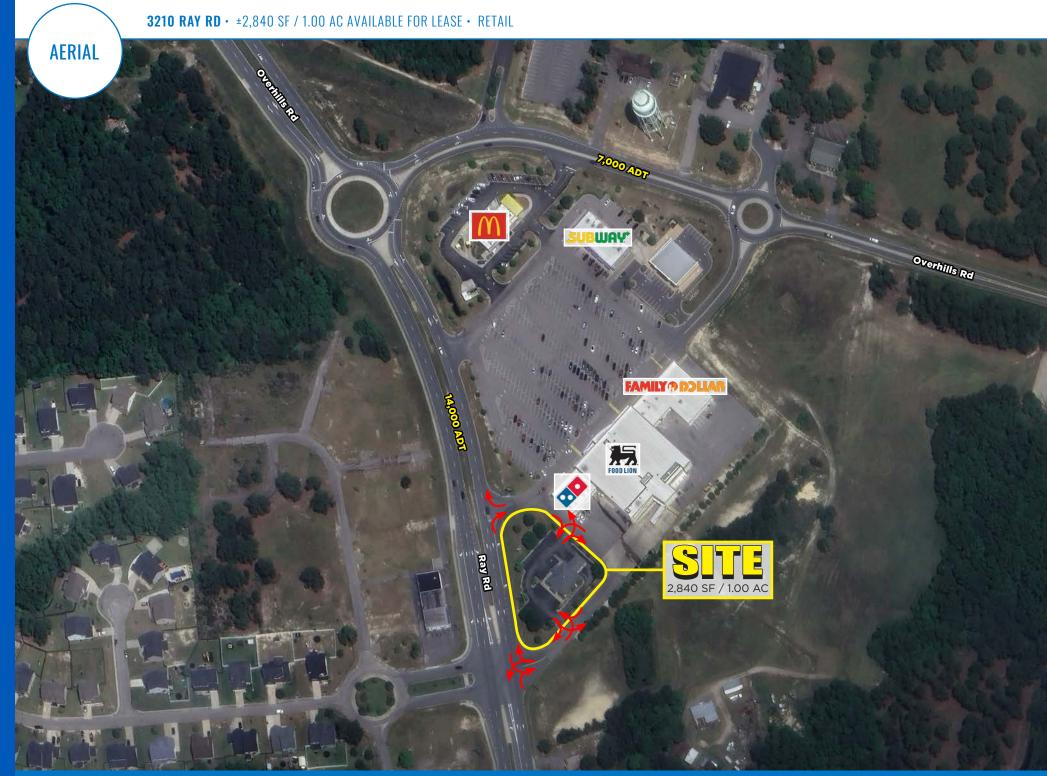

#### **3210 RAY RD** • ±2,840 SF / 1.00 AC AVAILABLE FOR LEASE • RETAIL

| AVAILABLE SPACE     | ±2,840 SF / 1.00 AC                                                                                                                                                                                                                                                                          |  |  |  |
|---------------------|----------------------------------------------------------------------------------------------------------------------------------------------------------------------------------------------------------------------------------------------------------------------------------------------|--|--|--|
| TRAFFIC COUNTS      | 14,000 ADT on Ray Rd                                                                                                                                                                                                                                                                         |  |  |  |
| PROPERTY HIGHLIGHTS | <ul> <li>Existing former bank branch available for lease</li> <li>Highly visible with strong access into site</li> <li>Nearby retailers include Food Lion, McDonald's, Family<br/>Dollar, and Domino's</li> <li>Lack of restaurant/retail users for surrounding<br/>neighborhoods</li> </ul> |  |  |  |
| LEASE RATE          | Call for pricing                                                                                                                                                                                                                                                                             |  |  |  |
| COUNTY              | Cumberland                                                                                                                                                                                                                                                                                   |  |  |  |
| MARKET              | Fayetteville                                                                                                                                                                                                                                                                                 |  |  |  |

**3210 RAY RD** • ±2,840 SF / 1.00 AC AVAILABLE FOR LEASE • RETAIL

NORTH CAROLINA