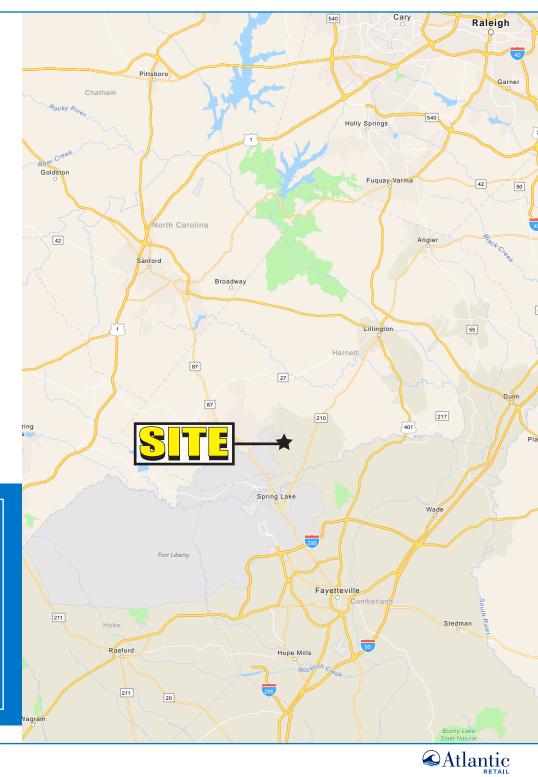

# **SPRING LAKE**

Spring Lake, North Carolina, is a small town located in Cumberland County, near the city of Fayetteville. It is home to a diverse community and is closely connected to Fort Liberty, a large military installation formerly known as Fort Bragg. The town's proximity to the military base makes it a popular residential area for service members and their families. Over the years, Spring Lake has seen significant growth, with developments in housing, local businesses, and public services to accommodate the expanding population.

The town offers a blend of rural charm and modern amenities. It is surrounded by natural beauty, including the nearby Carvers Creek State Park, where residents and visitors can enjoy outdoor activities like hiking and fishing. Spring Lake also has a strong sense of community, with various events and festivals throughout the year that bring people together. Its location along key highways provides easy access to larger cities, making it a convenient spot for those who prefer small-town living with the advantages of urban amenities nearby.