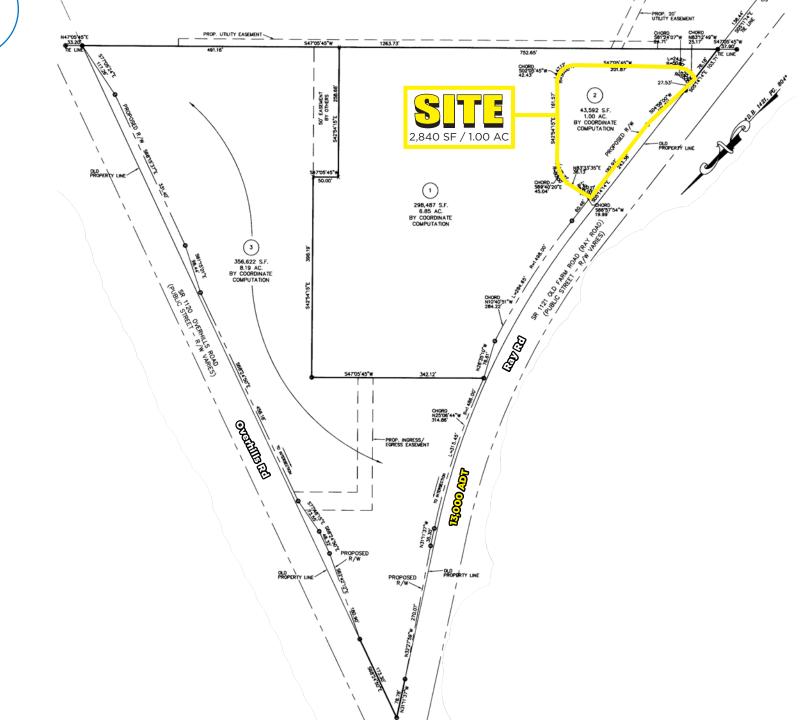

#### **3210 RAY RD** • ±2,840 SF / 1.00 AC AVAILABLE FOR LEASE • RETAIL

| AVAILABLE SPACE     | ±2,840 SF / 1.00 AC                                                                                                                                                                                                                                                                          |  |  |  |
|---------------------|----------------------------------------------------------------------------------------------------------------------------------------------------------------------------------------------------------------------------------------------------------------------------------------------|--|--|--|
| TRAFFIC COUNTS      | 14,000 ADT on Ray Rd                                                                                                                                                                                                                                                                         |  |  |  |
| PROPERTY HIGHLIGHTS | <ul> <li>Existing former bank branch available for lease</li> <li>Highly visible with strong access into site</li> <li>Nearby retailers include Food Lion, McDonald's, Family<br/>Dollar, and Domino's</li> <li>Lack of restaurant/retail users for surrounding<br/>neighborhoods</li> </ul> |  |  |  |
| LEASE RATE          | Call for pricing                                                                                                                                                                                                                                                                             |  |  |  |
| COUNTY              | Cumberland                                                                                                                                                                                                                                                                                   |  |  |  |
| MARKET              | Fayetteville                                                                                                                                                                                                                                                                                 |  |  |  |