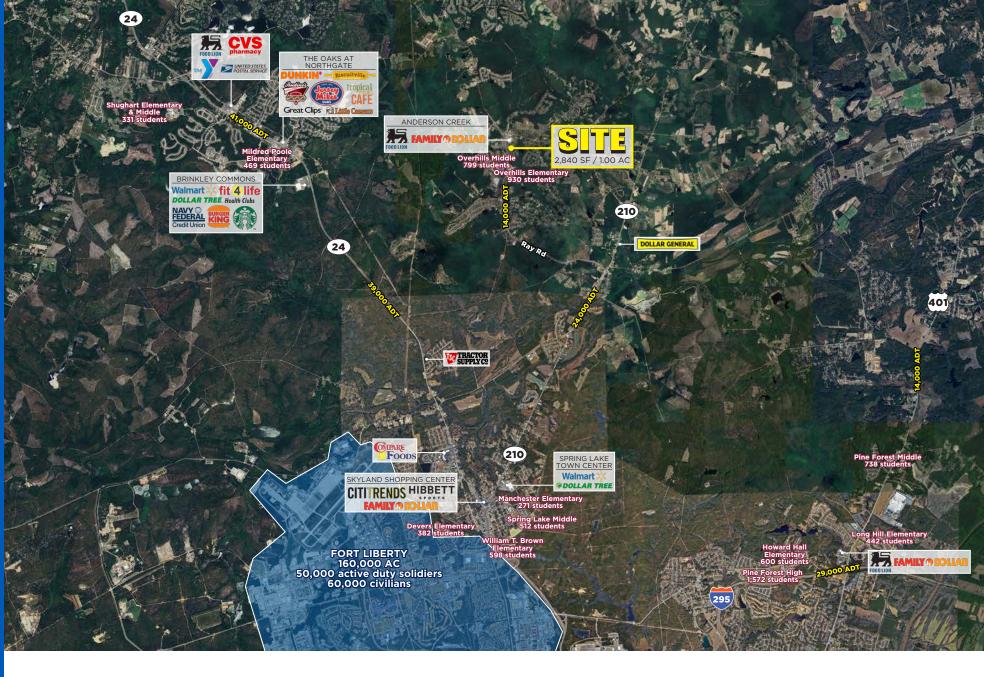

### SPRING LAKE, NC 3210 RAY RD

±2,840 SF / 1.00 AC AVAILABLE FOR LEASE

#### **3210 RAY RD** • ±2,840 SF / 1.00 AC AVAILABLE FOR LEASE • RETAIL

| AVAILABLE SPACE     | ±2,840 SF / 1.00 AC                                                                                                                                                                                                                                                                          |  |  |  |
|---------------------|----------------------------------------------------------------------------------------------------------------------------------------------------------------------------------------------------------------------------------------------------------------------------------------------|--|--|--|
| TRAFFIC COUNTS      | 14,000 ADT on Ray Rd                                                                                                                                                                                                                                                                         |  |  |  |
| PROPERTY HIGHLIGHTS | <ul> <li>Existing former bank branch available for lease</li> <li>Highly visible with strong access into site</li> <li>Nearby retailers include Food Lion, McDonald's, Family<br/>Dollar, and Domino's</li> <li>Lack of restaurant/retail users for surrounding<br/>neighborhoods</li> </ul> |  |  |  |
| LEASE RATE          | Call for pricing                                                                                                                                                                                                                                                                             |  |  |  |
| COUNTY              | Cumberland                                                                                                                                                                                                                                                                                   |  |  |  |
| MARKET              | Fayetteville                                                                                                                                                                                                                                                                                 |  |  |  |