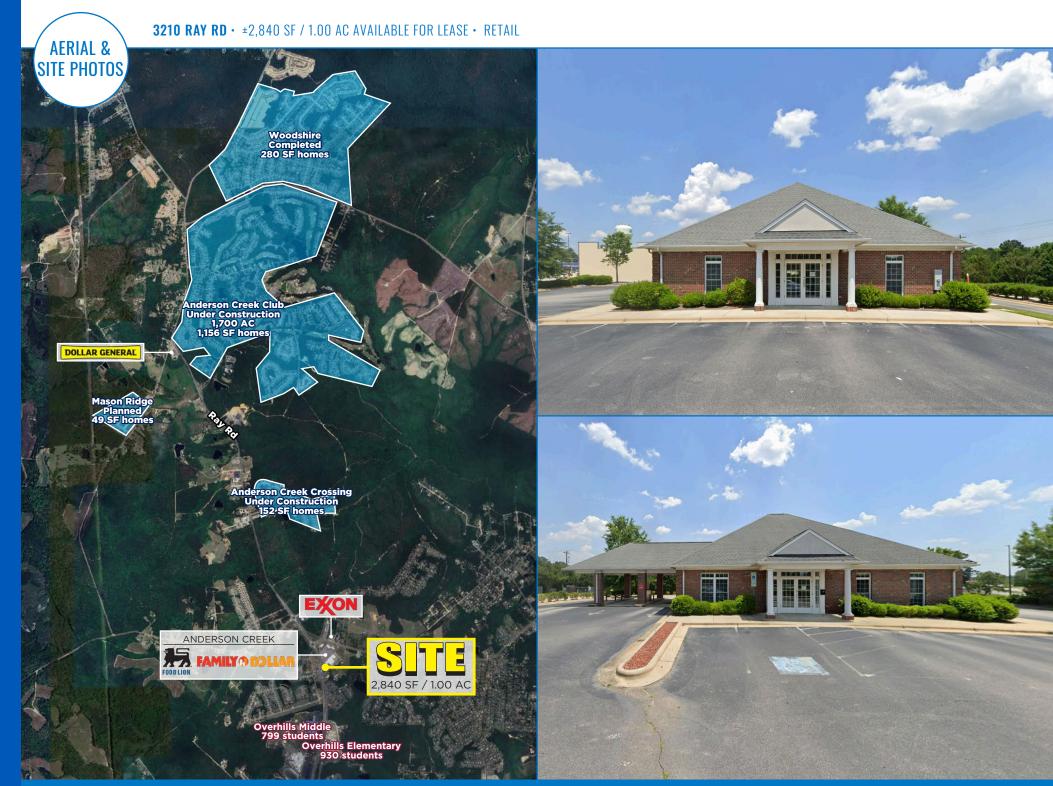

#### **3210 RAY RD** • ±2,840 SF / 1.00 AC AVAILABLE FOR LEASE • RETAIL

| AVAILABLE SPACE     | ±2,840 SF / 1.00 AC                                                                                                                                                                                                                                                                          |  |  |  |
|---------------------|----------------------------------------------------------------------------------------------------------------------------------------------------------------------------------------------------------------------------------------------------------------------------------------------|--|--|--|
| TRAFFIC COUNTS      | 14,000 ADT on Ray Rd                                                                                                                                                                                                                                                                         |  |  |  |
| PROPERTY HIGHLIGHTS | <ul> <li>Existing former bank branch available for lease</li> <li>Highly visible with strong access into site</li> <li>Nearby retailers include Food Lion, McDonald's, Family<br/>Dollar, and Domino's</li> <li>Lack of restaurant/retail users for surrounding<br/>neighborhoods</li> </ul> |  |  |  |
| LEASE RATE          | Call for pricing                                                                                                                                                                                                                                                                             |  |  |  |
| COUNTY              | Cumberland                                                                                                                                                                                                                                                                                   |  |  |  |
| MARKET              | Fayetteville                                                                                                                                                                                                                                                                                 |  |  |  |

**3210 RAY RD** • ±2,840 SF / 1.00 AC AVAILABLE FOR LEASE • RETAIL

NORTH CAROLINA