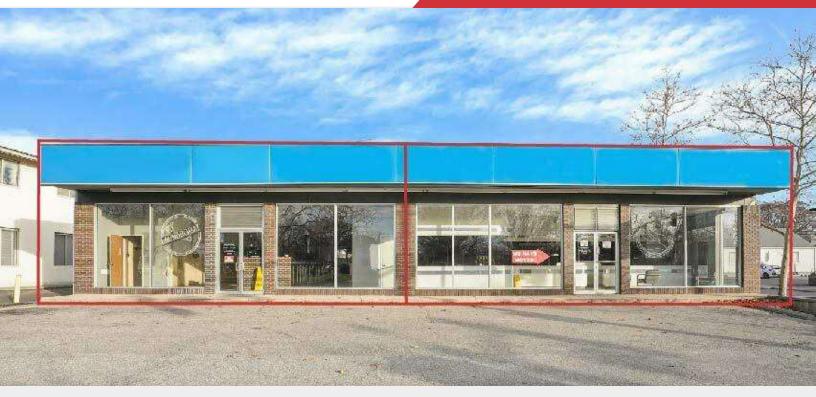

# **N**Ohio Equities

**For Lease** 2,587 - 5,974 SF Retail Property

## 2774 E Main St

Bexley, Ohio 43209

### **Property Features**

- · 2,587 SF 5,974 SF of Retail Space for Lease
- Basement Storage Available
- Prime Central Bexley Location
- Blocks Away from Capital University
- ±16,000 VPD Along E. Main St.
- Monument Signage Available
- 14 Parking Spaces Plus On-Street Parking Available
- Glass Facade with High Visibility
- · Updated Roof in 2024
- Front and Rear Parking Available
- · City of Bexley Grant is Available for Tenant