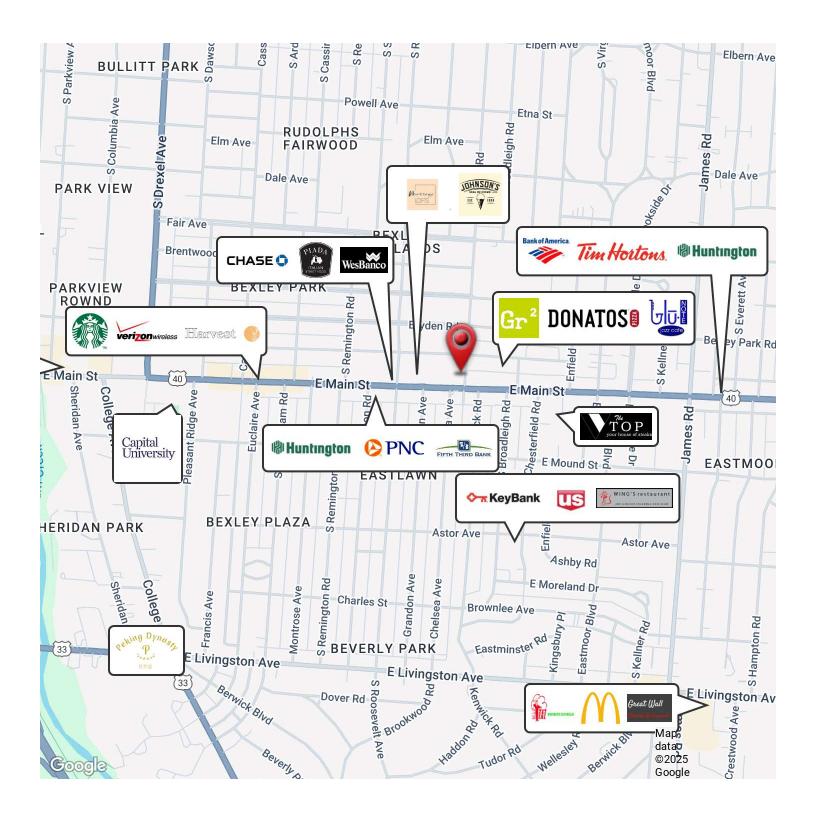

**For Lease** 2774 E Main St. Retailer Map

NAI Ohio Equities | 605 S Front Street Suite 200, Columbus, OH 43215 | +1 614 224 2400 ohioequities.com