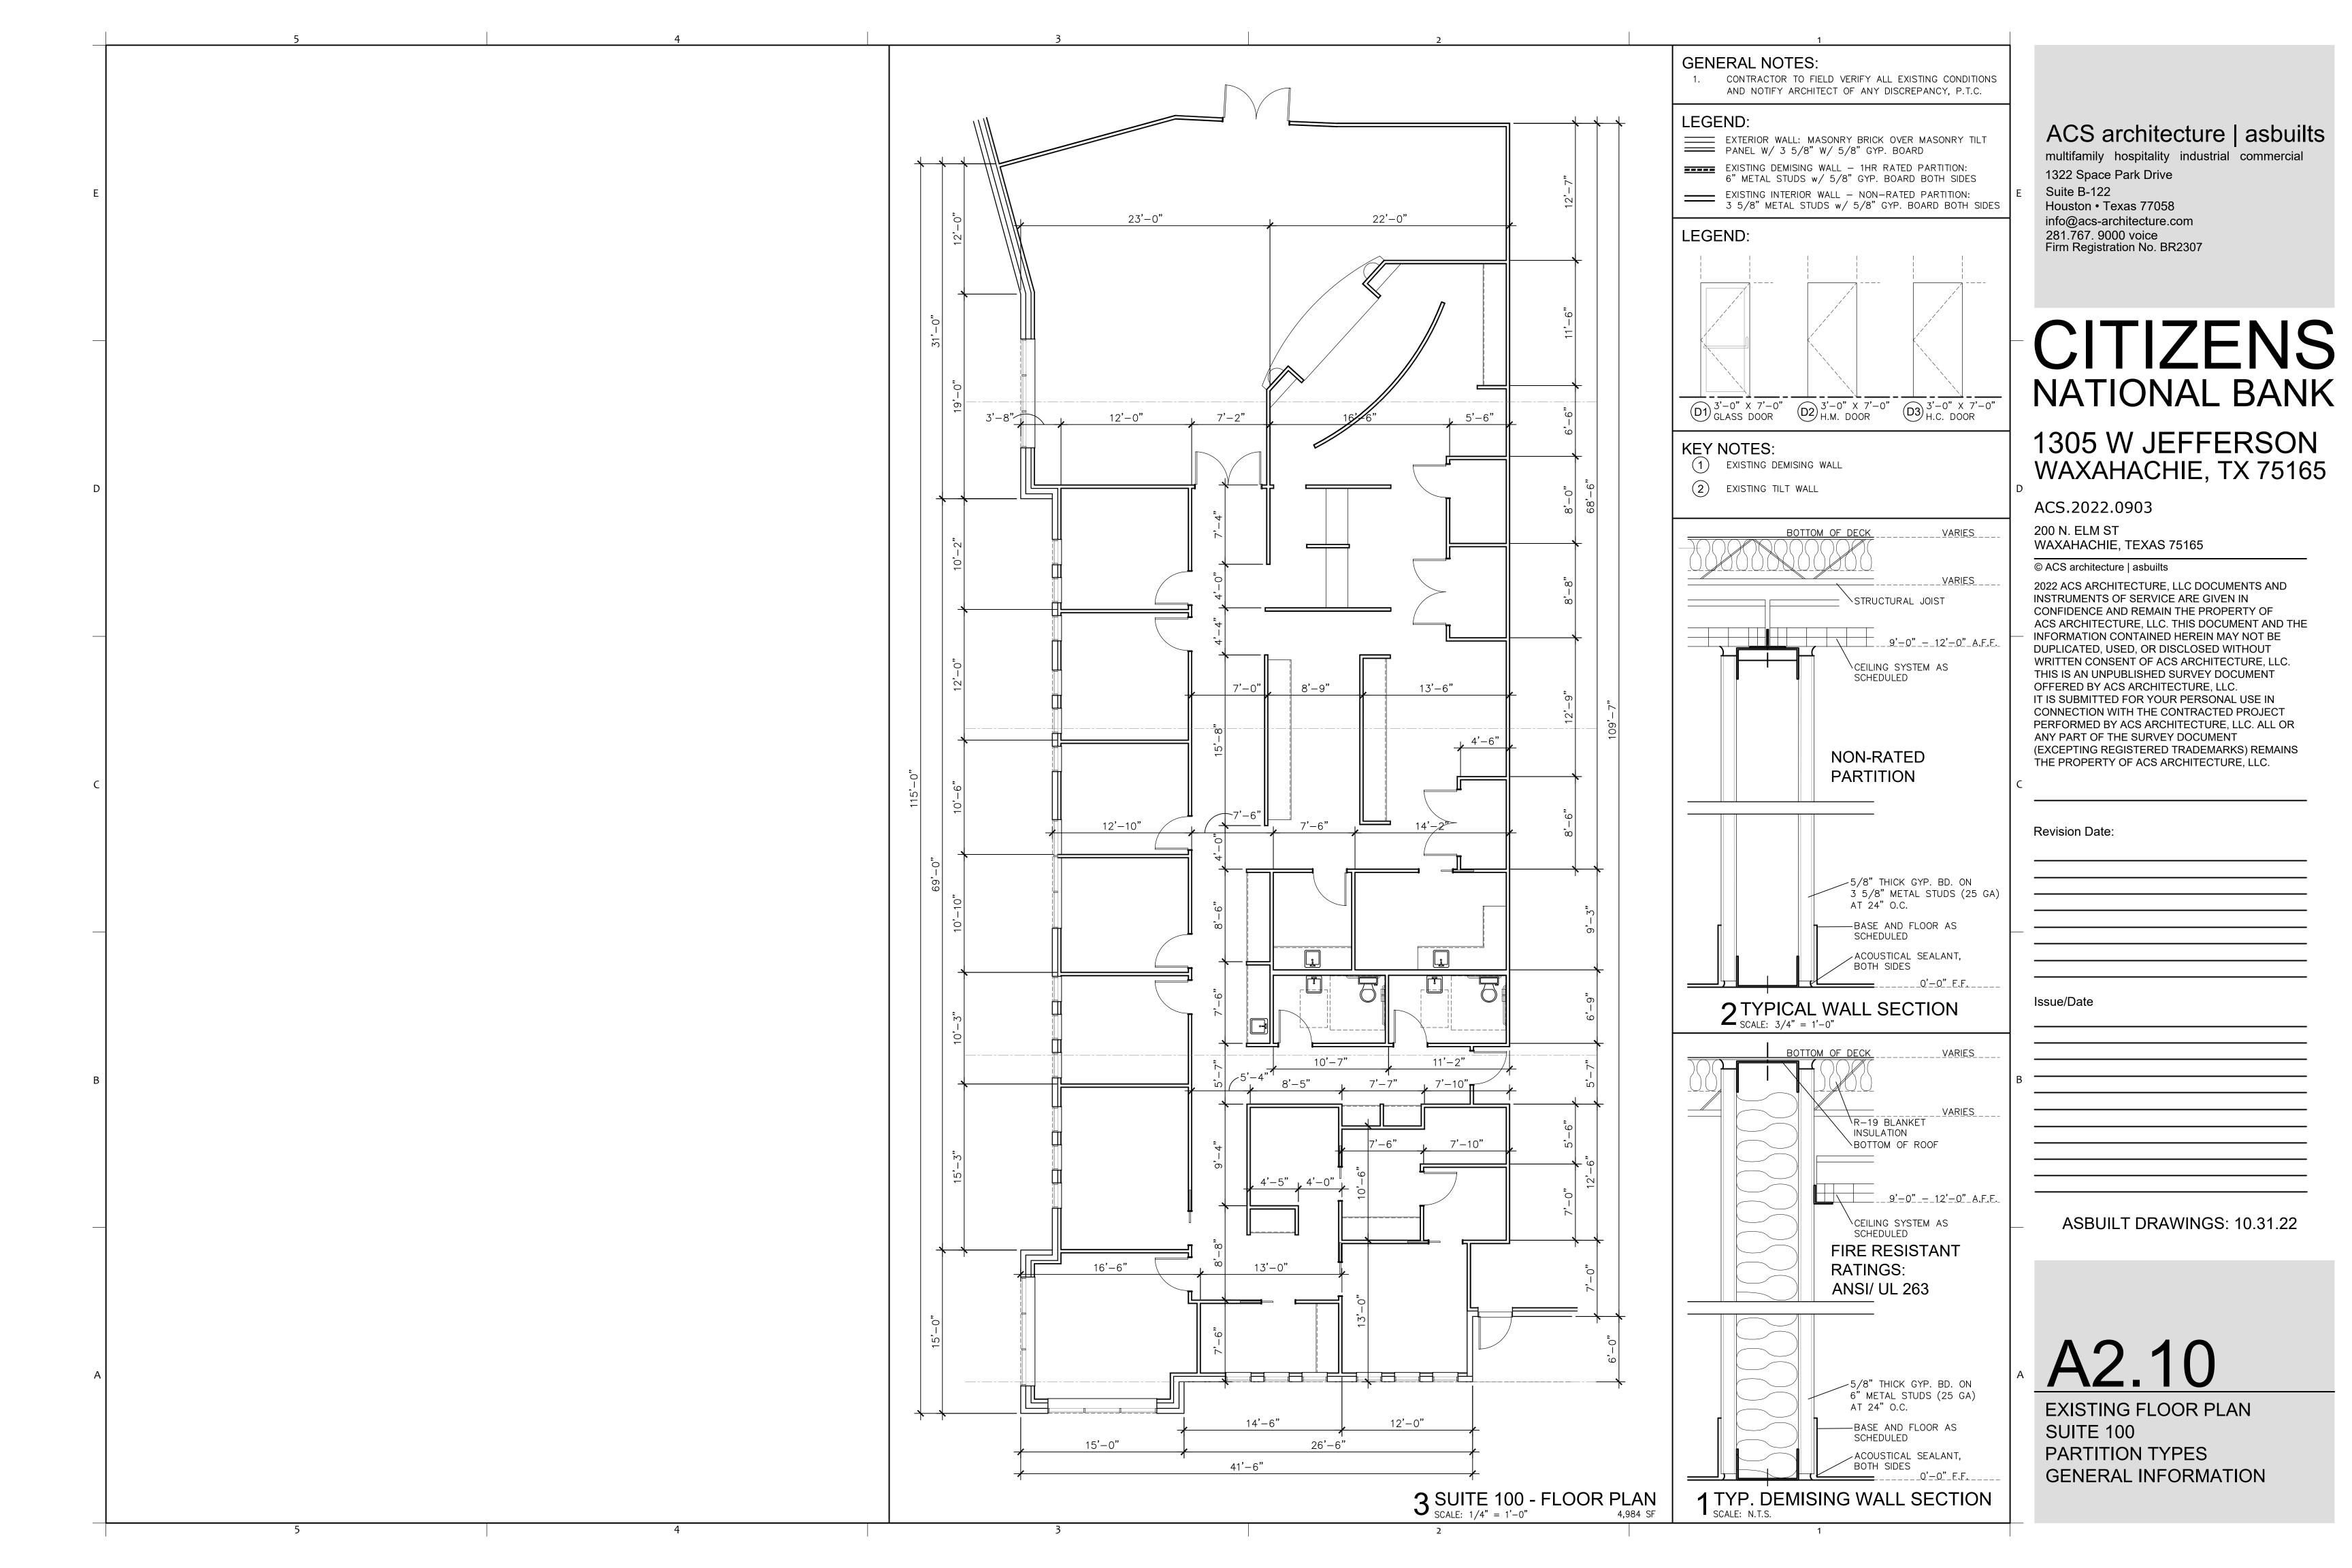

## CITIZENS NATIONAL BANK

## 1305 W JEFFERSON WAXAHACHIE, TX 75165

ACS.2022.0903

200 N. ELM ST

WAXAHACHIE, TEXAS 75165

© ACS architecture | asbuilts

2022 ACS ARCHITECTURE, LLC DOCUMENTS AND INSTRUMENTS OF SERVICE ARE GIVEN IN CONFIDENCE AND REMAIN THE PROPERTY OF WRITTEN CONSENT OF ACS ARCHITECTURE, LLC. THIS IS AN UNPUBLISHED SURVEY DOCUMENT CONNECTION WITH THE CONTRACTED PROJECT PERFORMED BY ACS ARCHITECTURE, LLC. ALL OR ANY PART OF THE SURVEY DOCUMENT (EXCEPTING REGISTERED TRADEMARKS) REMAINS THE PROPERTY OF ACS ARCHITECTURE, LLC.