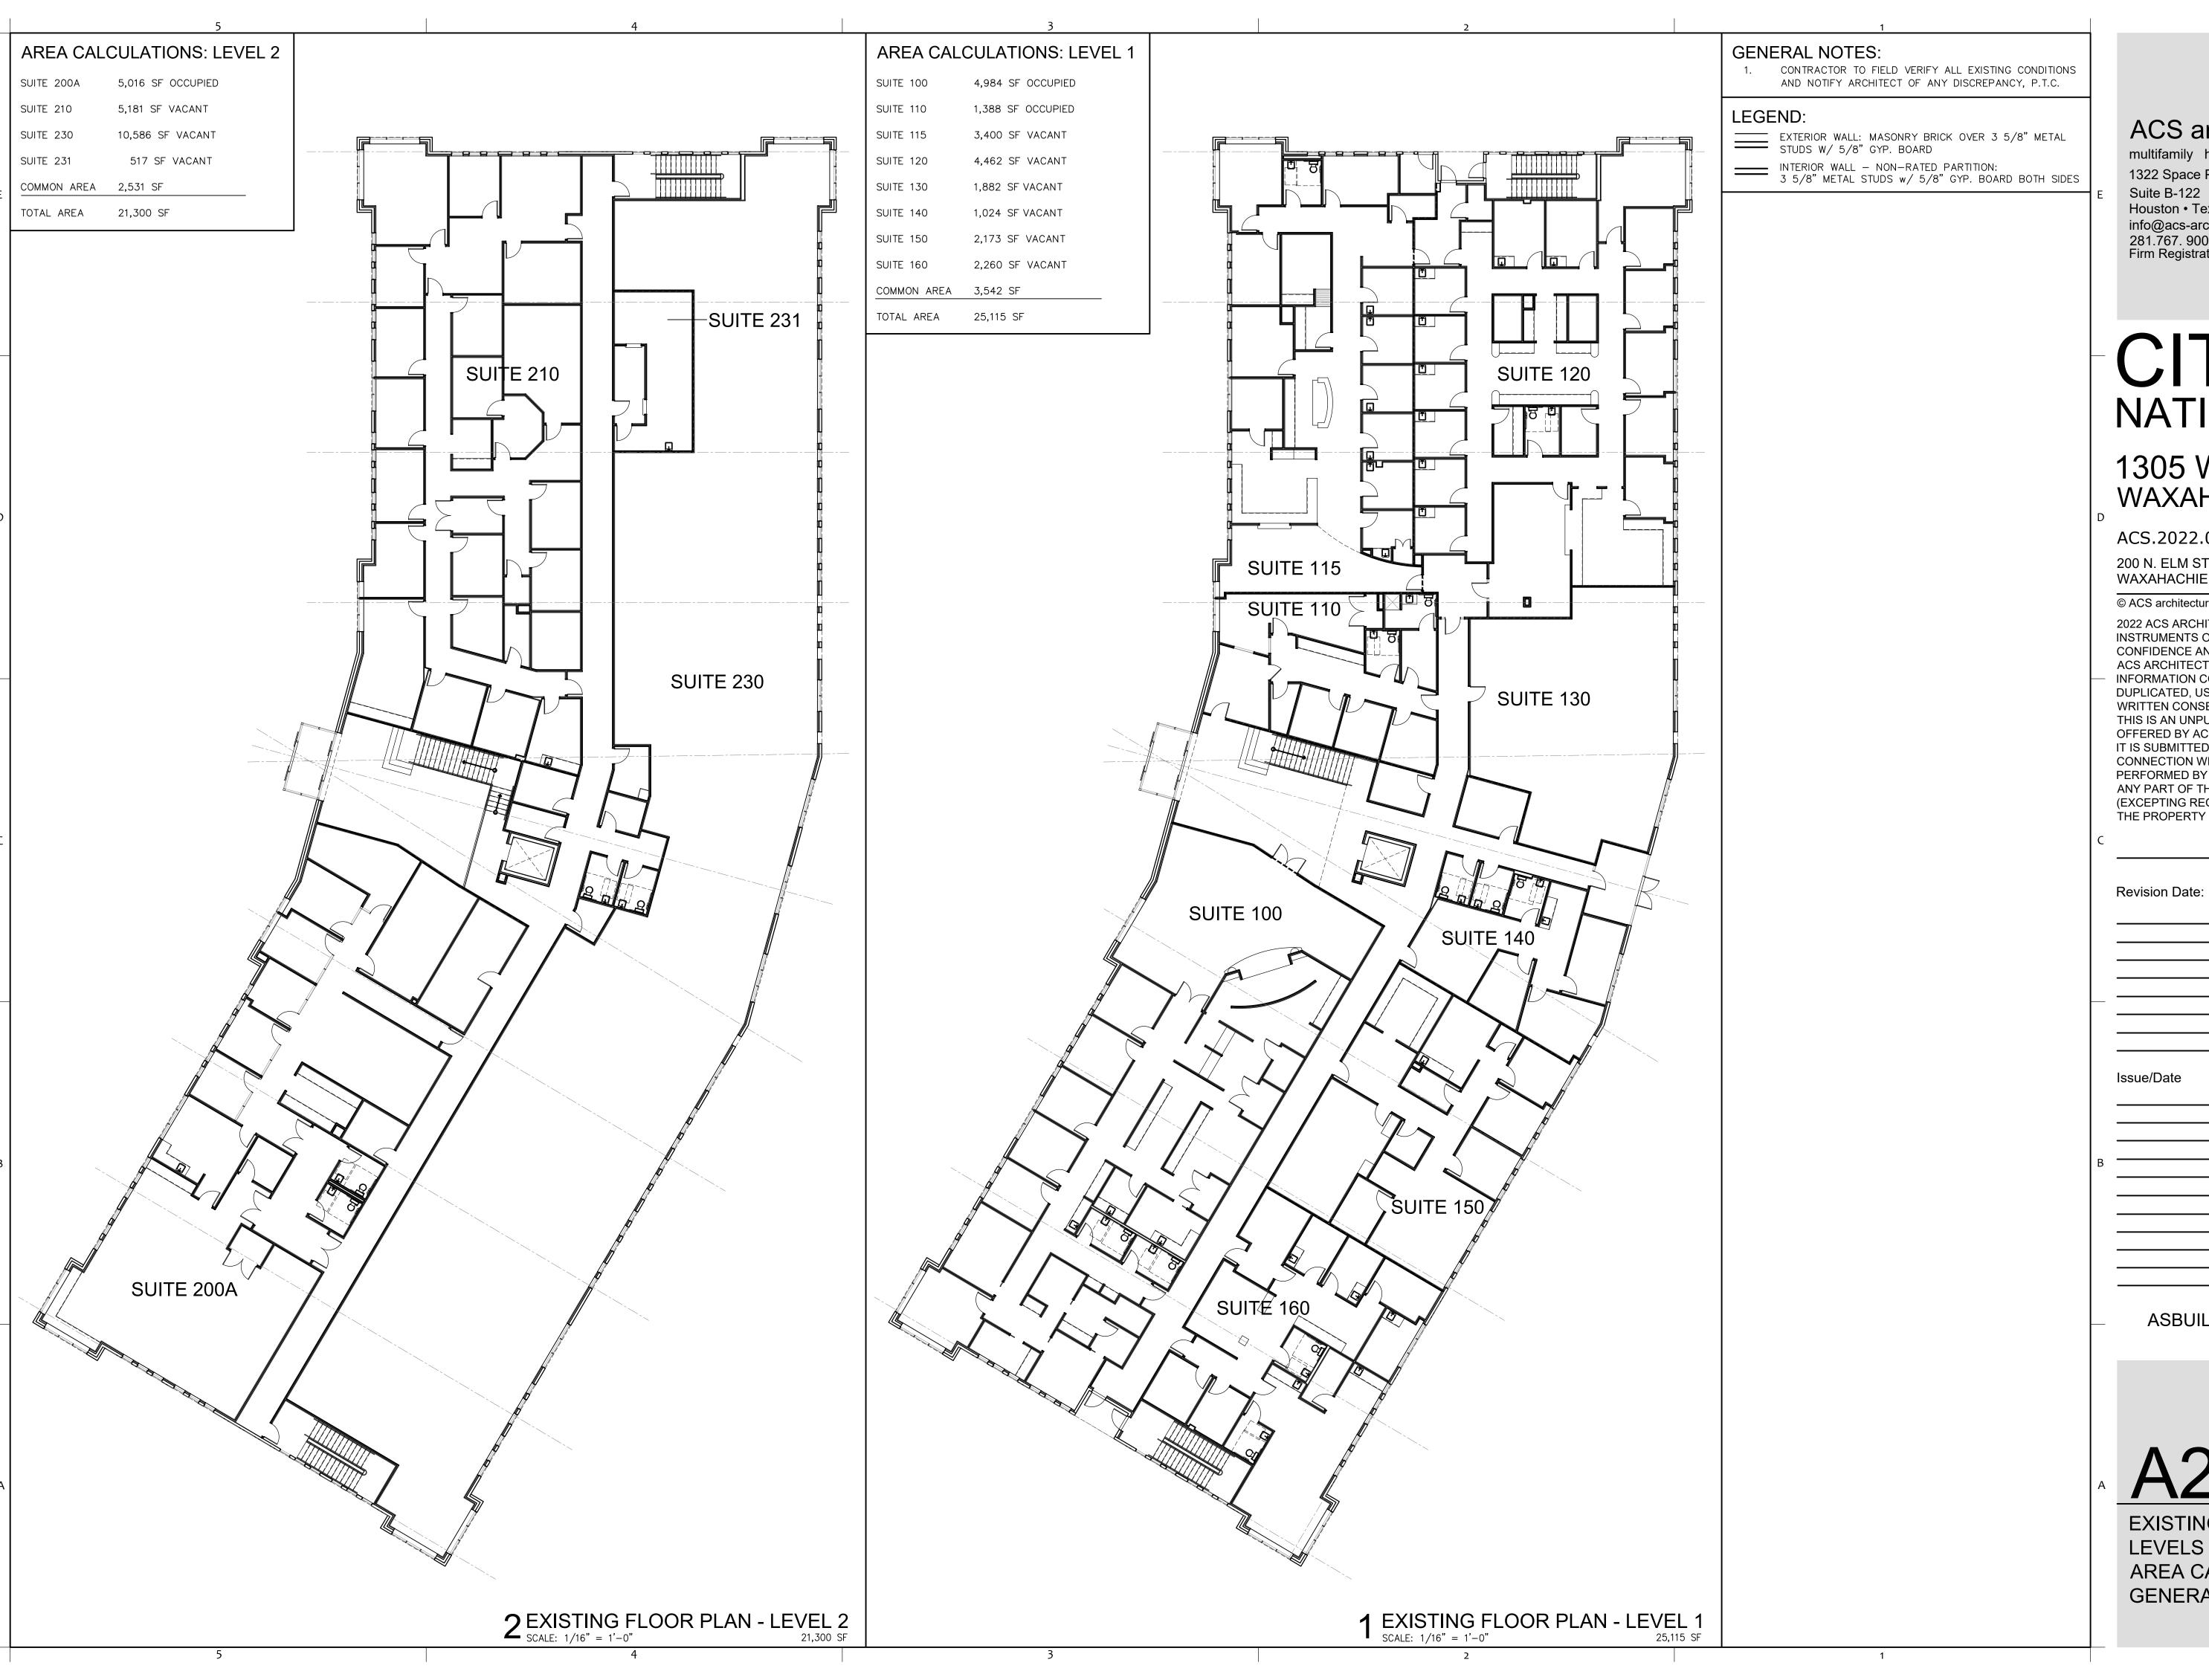

## CITIZENS NATIONAL BANK

## 1305 W JEFFERSON WAXAHACHIE, TX 75165

ACS.2022.0903

200 N. ELM ST

WAXAHACHIE, TEXAS 75165

© ACS architecture | asbuilts

2022 ACS ARCHITECTURE, LLC DOCUMENTS AND INSTRUMENTS OF SERVICE ARE GIVEN IN CONFIDENCE AND REMAIN THE PROPERTY OF WRITTEN CONSENT OF ACS ARCHITECTURE, LLC. THIS IS AN UNPUBLISHED SURVEY DOCUMENT CONNECTION WITH THE CONTRACTED PROJECT PERFORMED BY ACS ARCHITECTURE, LLC. ALL OR ANY PART OF THE SURVEY DOCUMENT (EXCEPTING REGISTERED TRADEMARKS) REMAINS THE PROPERTY OF ACS ARCHITECTURE, LLC.

ASBUILT DRAWINGS: 10.31.22

A2.02

**EXISTING FLOOR PLANS** LEVELS 1 & 2 AREA CALCULATIONS GENERAL INFORMATION