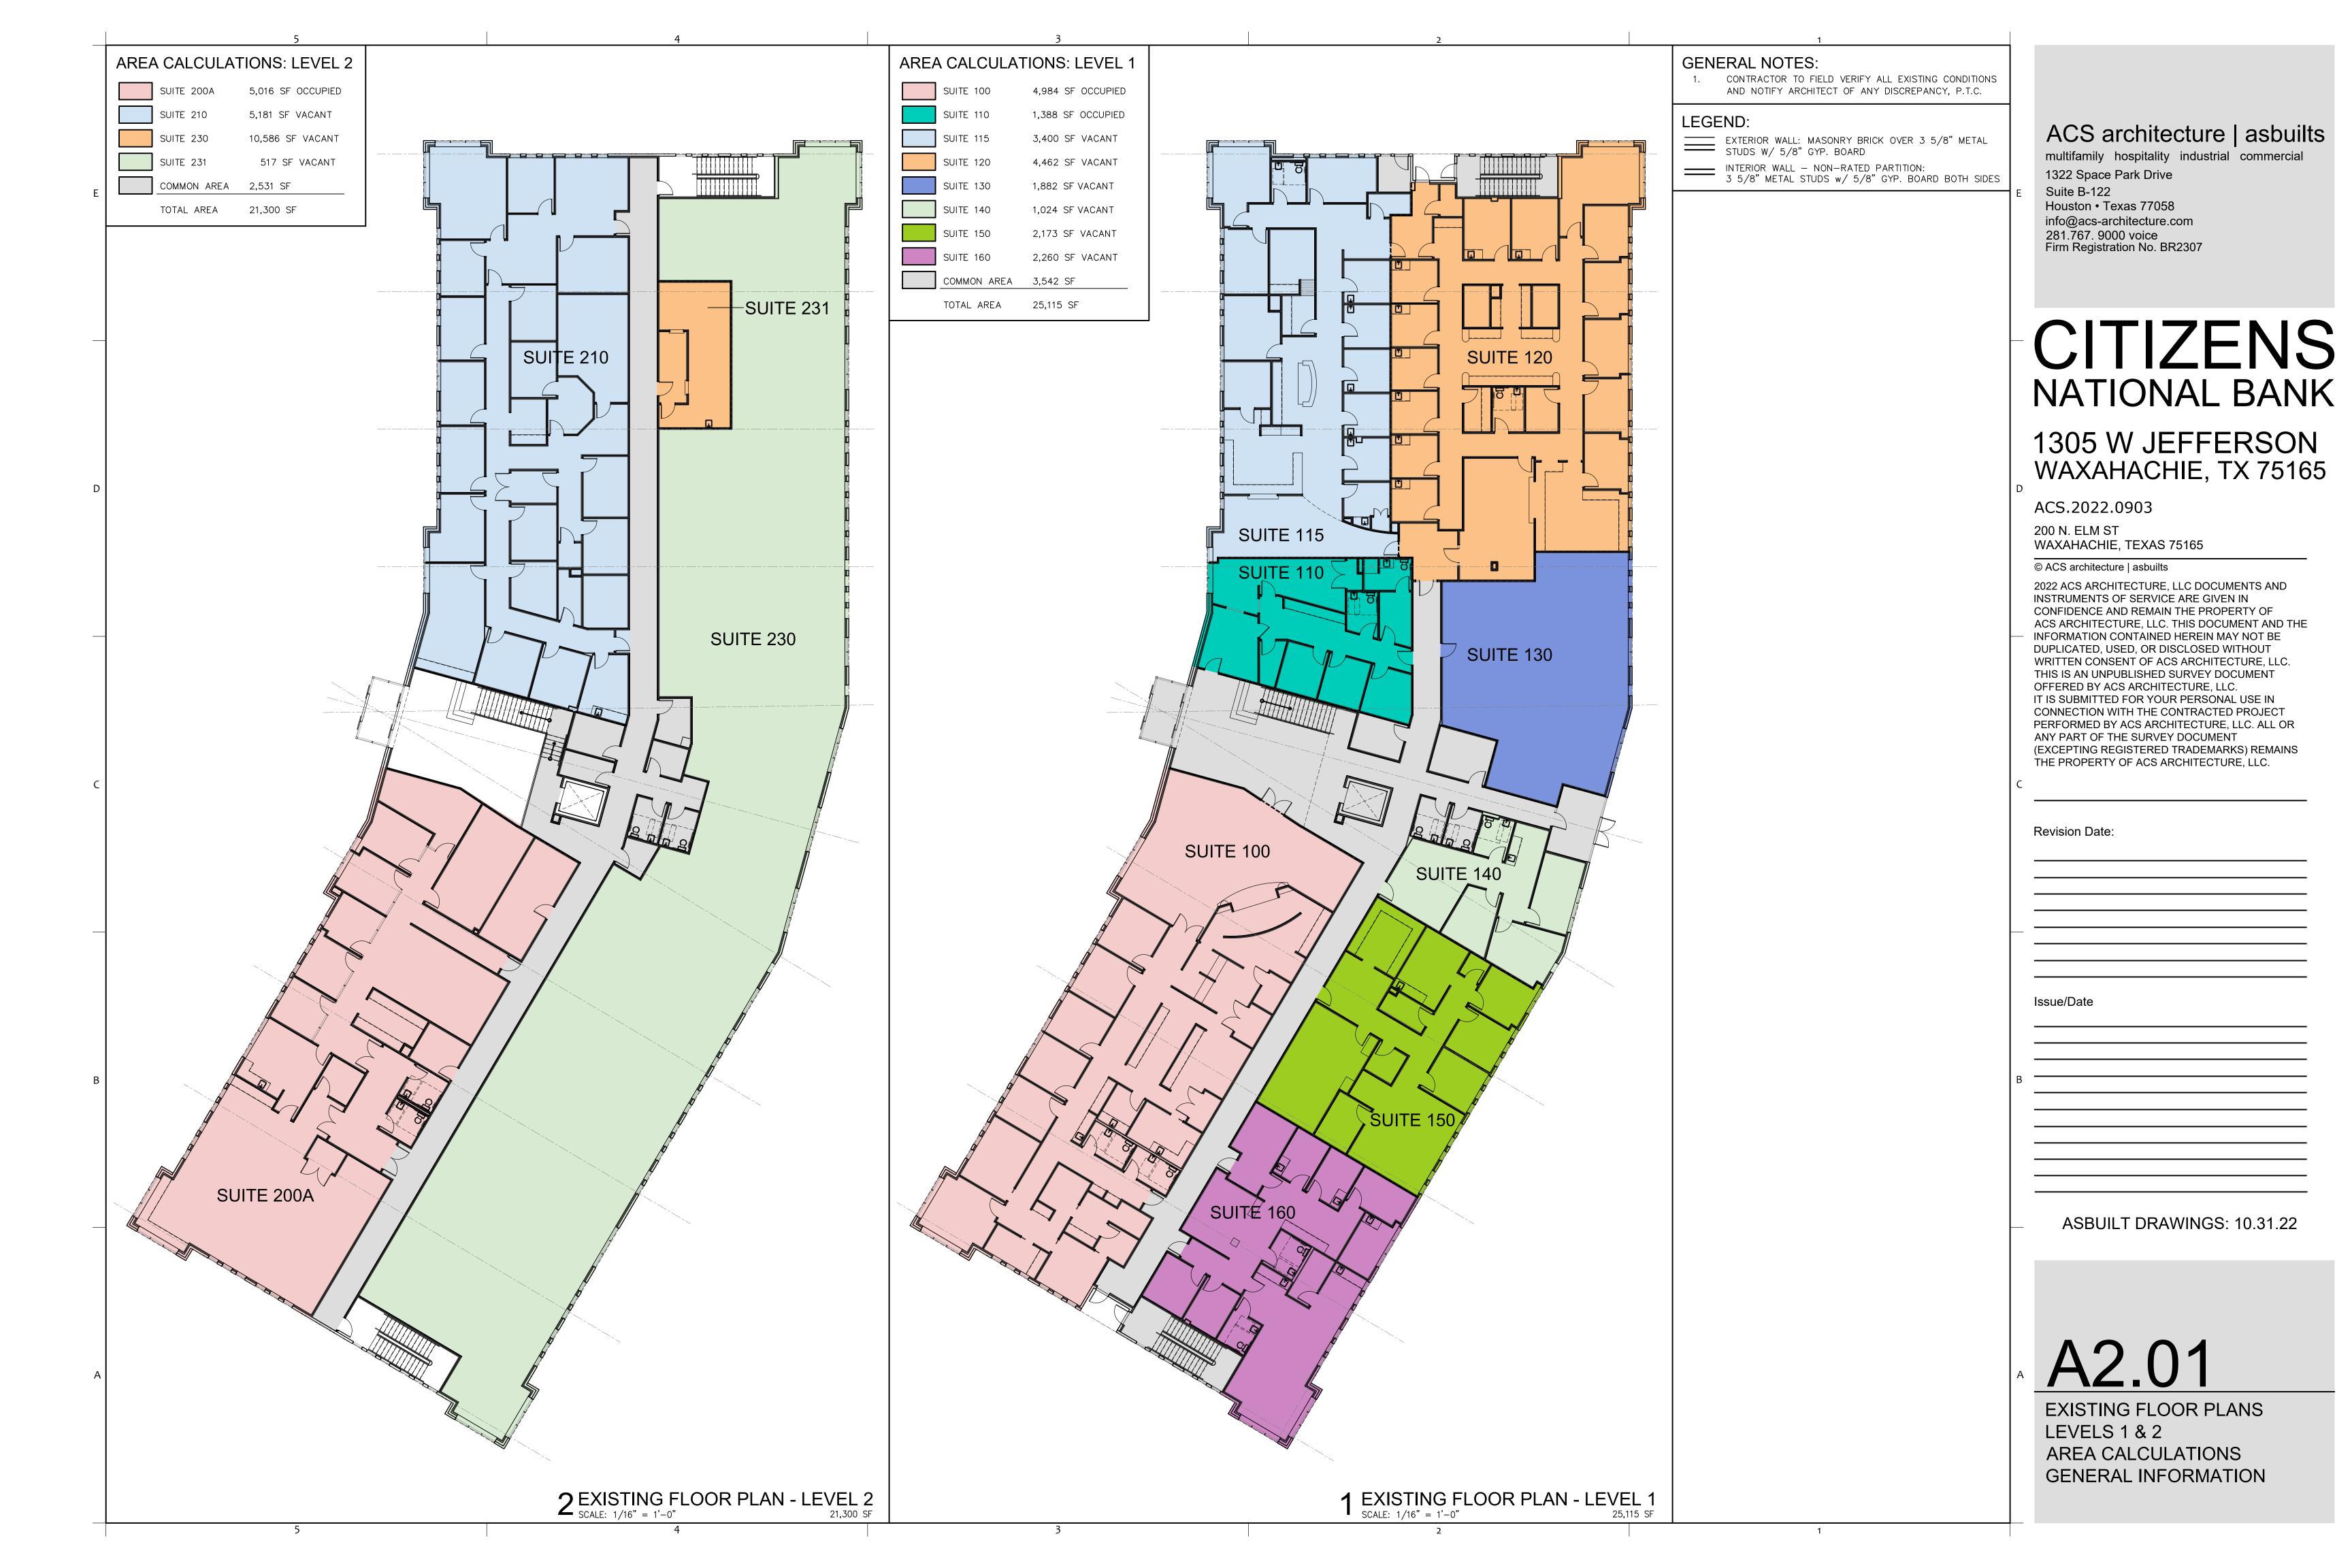

## CITIZENS NATIONAL BANK

## 1305 W JEFFERSON WAXAHACHIE, TX 75165

ACS.2022.0903

200 N. ELM ST

WAXAHACHIE, TEXAS 75165

© ACS architecture | asbuilts

2022 ACS ARCHITECTURE, LLC DOCUMENTS AND INSTRUMENTS OF SERVICE ARE GIVEN IN CONFIDENCE AND REMAIN THE PROPERTY OF WRITTEN CONSENT OF ACS ARCHITECTURE, LLC. THIS IS AN UNPUBLISHED SURVEY DOCUMENT CONNECTION WITH THE CONTRACTED PROJECT PERFORMED BY ACS ARCHITECTURE, LLC. ALL OR ANY PART OF THE SURVEY DOCUMENT (EXCEPTING REGISTERED TRADEMARKS) REMAINS THE PROPERTY OF ACS ARCHITECTURE, LLC.

ASBUILT DRAWINGS: 10.31.22

A2.02

**EXISTING FLOOR PLANS** LEVELS 1 & 2 AREA CALCULATIONS GENERAL INFORMATION