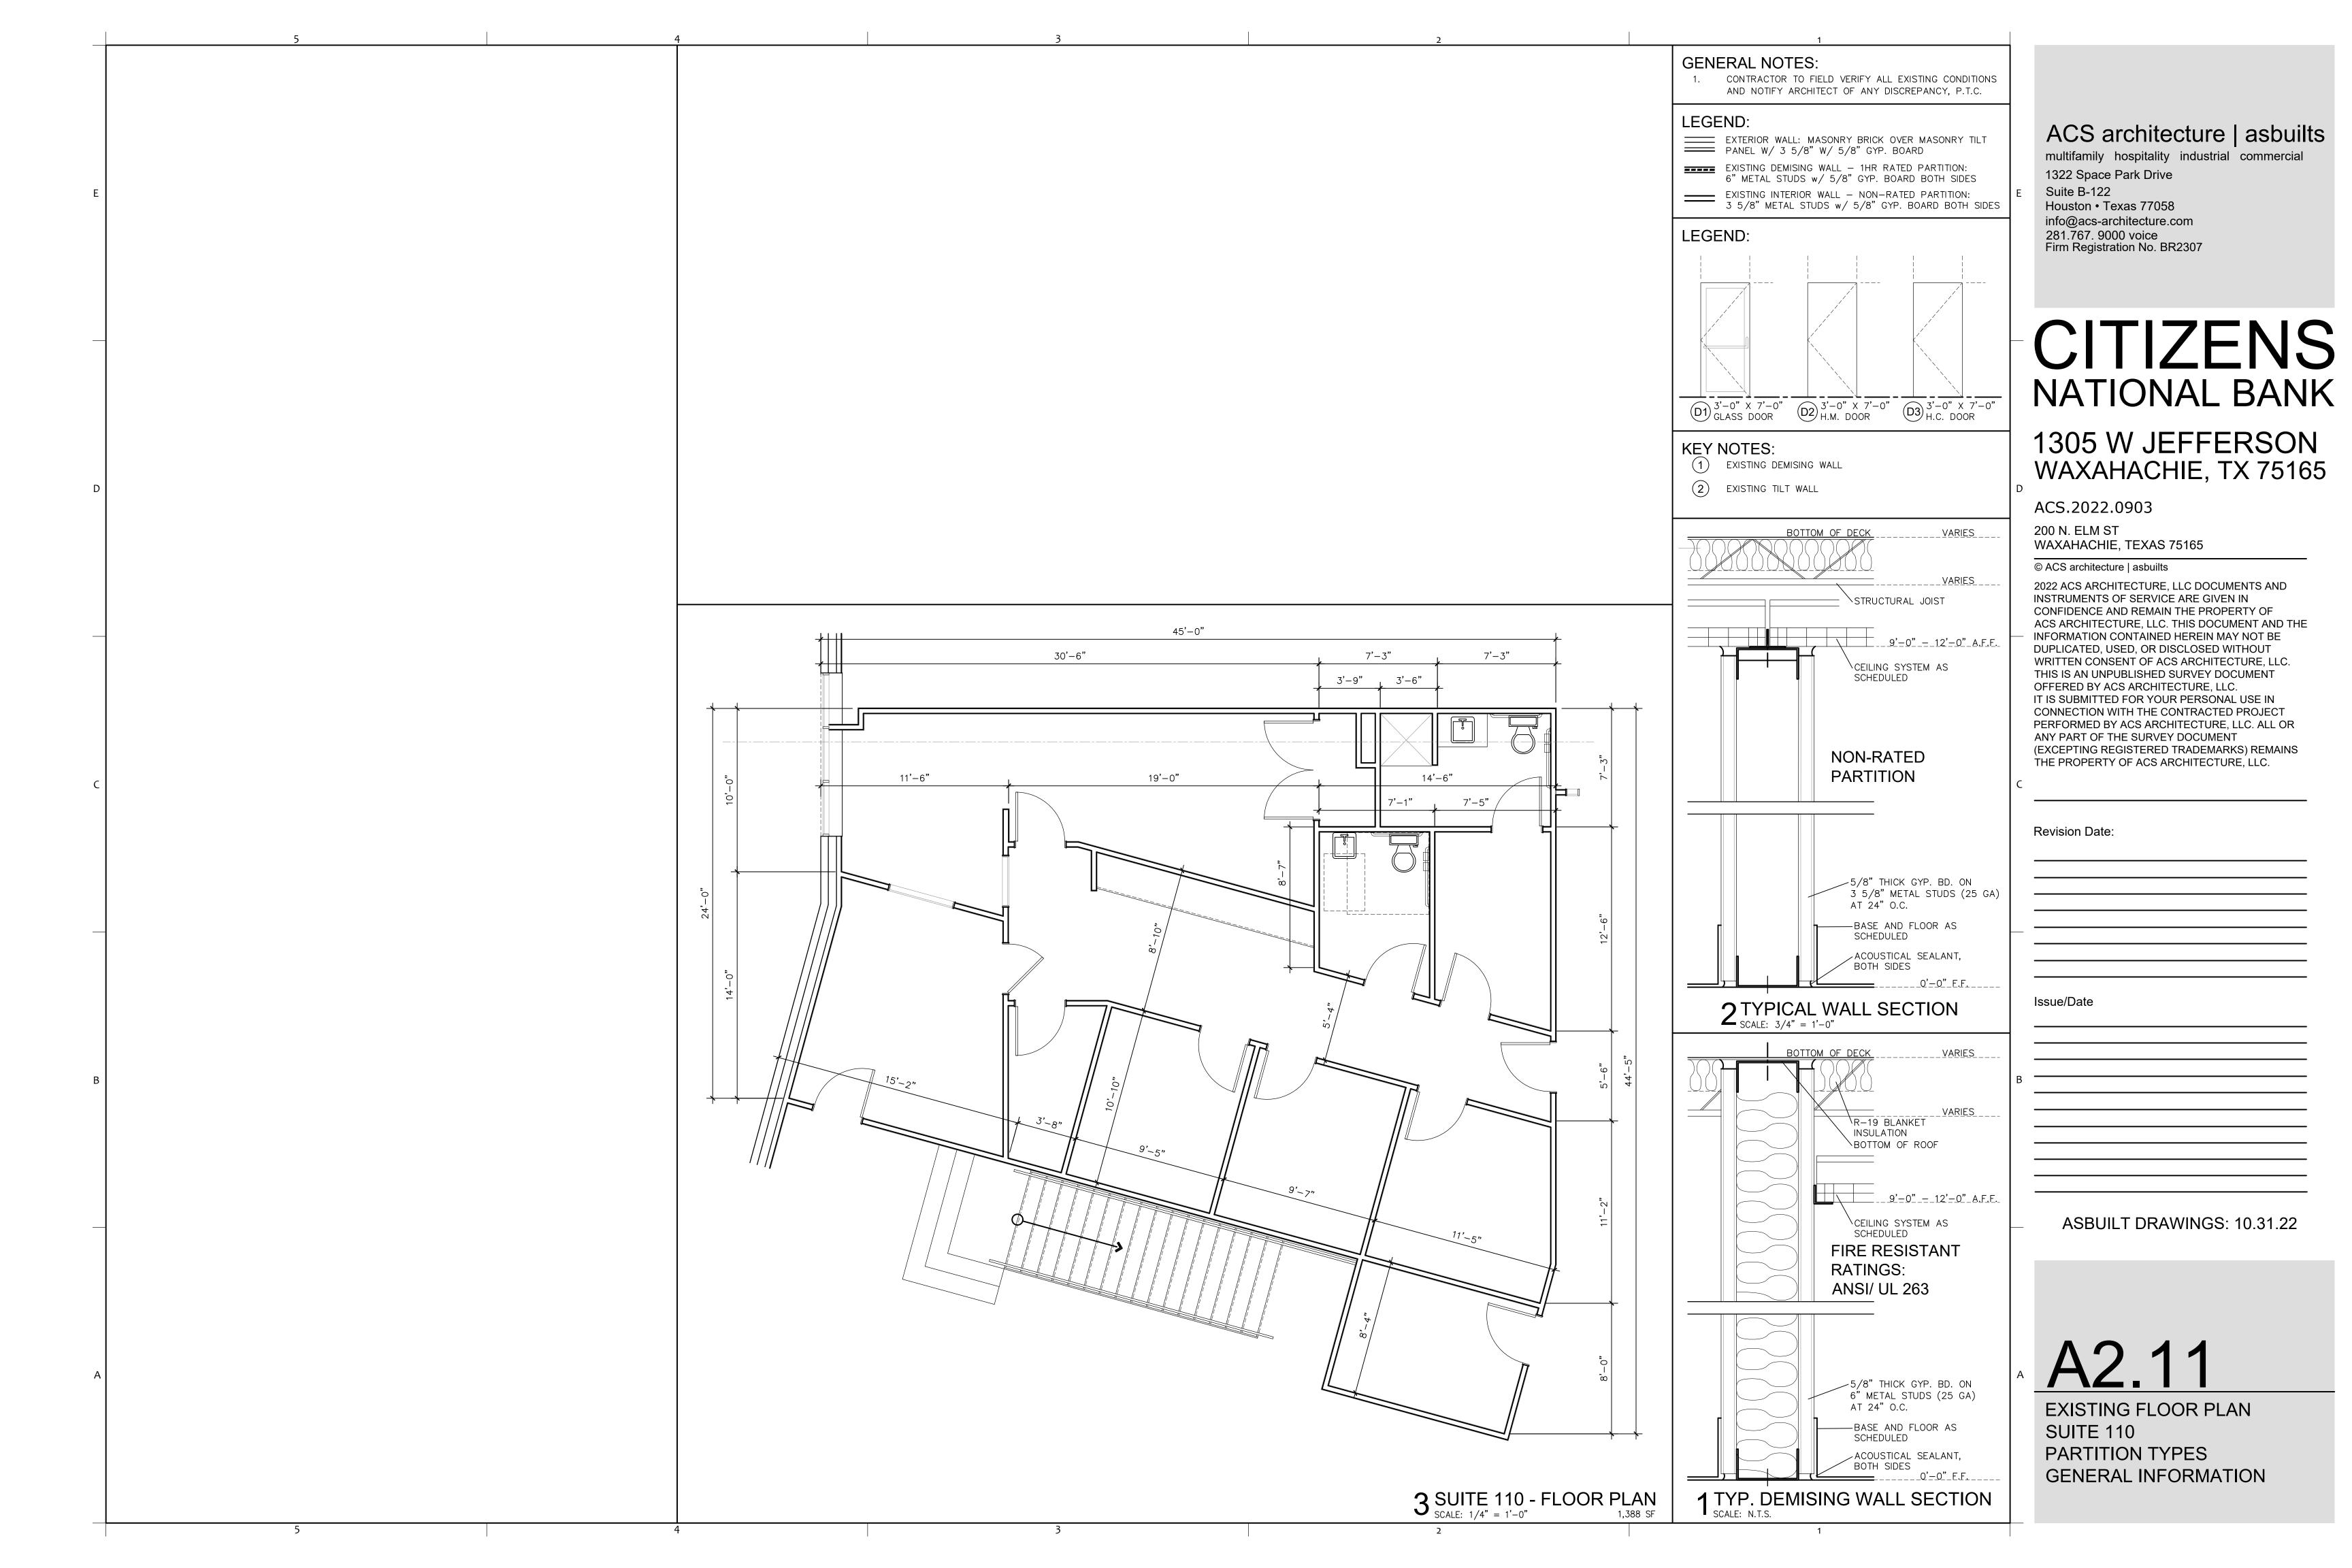

## CITIZENS NATIONAL BANK

## 1305 W JEFFERSON WAXAHACHIE, TX 75165

ACS.2022.0903

200 N. ELM ST

WAXAHACHIE, TEXAS 75165

© ACS architecture | asbuilts

2022 ACS ARCHITECTURE, LLC DOCUMENTS AND INSTRUMENTS OF SERVICE ARE GIVEN IN CONFIDENCE AND REMAIN THE PROPERTY OF WRITTEN CONSENT OF ACS ARCHITECTURE, LLC. THIS IS AN UNPUBLISHED SURVEY DOCUMENT CONNECTION WITH THE CONTRACTED PROJECT PERFORMED BY ACS ARCHITECTURE, LLC. ALL OR ANY PART OF THE SURVEY DOCUMENT (EXCEPTING REGISTERED TRADEMARKS) REMAINS THE PROPERTY OF ACS ARCHITECTURE, LLC.