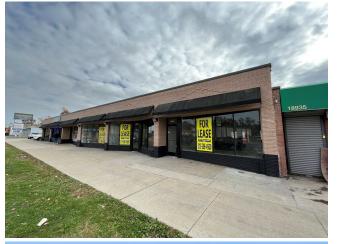

## 18911-18931 W 7 Mile Rd, Detroit, MI 48219

Neighborhood retail center. Off street parking. One month free rent.

# Sunderland Shops on Seven

\$17.25 - \$18.78 /SF/YR

Neighborhood retail center. Off street parking. One month free rent....

- Bus Line
- Off Street Parking and parking on side of the building

# **Property Photos**