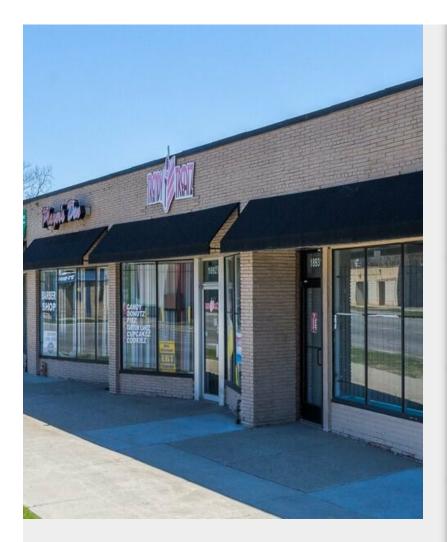

## 18911-18931 W 7 Mile Rd, Detroit, MI 48219

Neighborhood retail center. Off street parking. One month free rent.

# Sunderland Shops on Seven

\$17.25 - \$18.78 /SF/YR

Neighborhood retail center. Off street parking. One month free rent....

- Bus Line
- Off Street Parking and parking on side of the building

# **Property Photos**