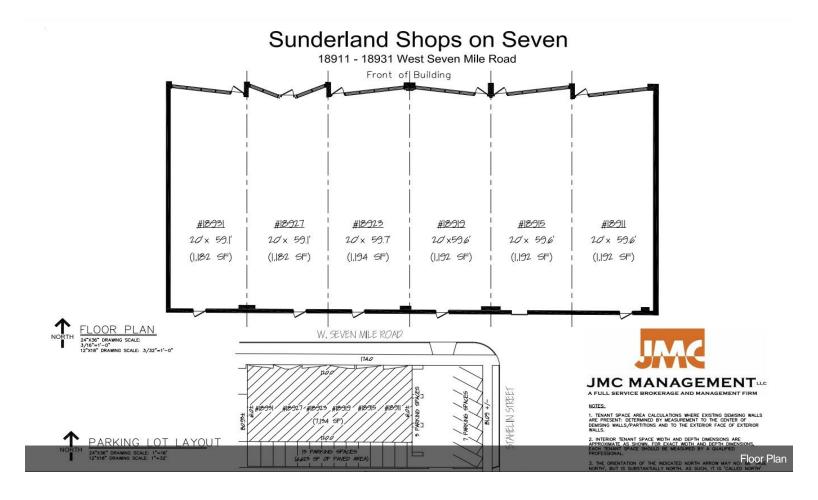

#### 1st Floor Ste 18911

| Space Available | 1,192 SF              |
|-----------------|-----------------------|
| Rental Rate     | \$18.62 /SF/YR        |
| Date Available  | Now                   |
| Service Type    | Modified Gross        |
| Built Out As    | Professional Services |
| Space Type      | New                   |
| Space Use       | Retail                |
| Lease Term      | Negotiable            |
|                 |                       |

#### 1st Floor Ste 18923

| Space Available | 1,194 SF       | newly renovated space |
|-----------------|----------------|-----------------------|
| Rental Rate     | \$18.62 /SF/YR |                       |
| Date Available  | Now            |                       |
| Service Type    | Modified Gross |                       |
| Space Type      | New            |                       |
| Space Use       | Retail         |                       |
| Lease Term      | Negotiable     |                       |
|                 |                |                       |

#### 1st Floor Ste 18927

| Space Available | 1,182 SF       |
|-----------------|----------------|
| Rental Rate     | \$17.25 /SF/YR |
| Date Available  | Now            |
| Service Type    | Modified Gross |
| Space Type      | New            |
| Space Use       | Retail         |
| Lease Term      | Negotiable     |
|                 |                |

#### 1st Floor Ste 18931

| Space Available | 1,182 SF        |
|-----------------|-----------------|
| Rental Rate     | \$18.78 /SF/YR  |
| Date Available  | Now             |
| Service Type    | Modified Gross  |
| Built Out As    | Standard Retail |
| Space Type      | New             |
| Space Use       | Retail          |
| Lease Term      | Negotiable      |
|                 |                 |