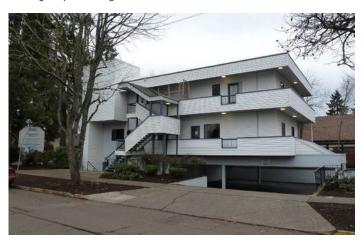

## Downtown Office Space

725 SQUARE FEET \$16.47 / yr

\$995 RENT

PROPERTY ADDRESS

1400 High Street Eugene, OR 97401

AVAILABLE: Now

**DESCRIPTION** 

Mid level office suite. Owner pays for water/sewer/trash. Shared bathrooms with paid paper products provided. 2 parking stalls provided.