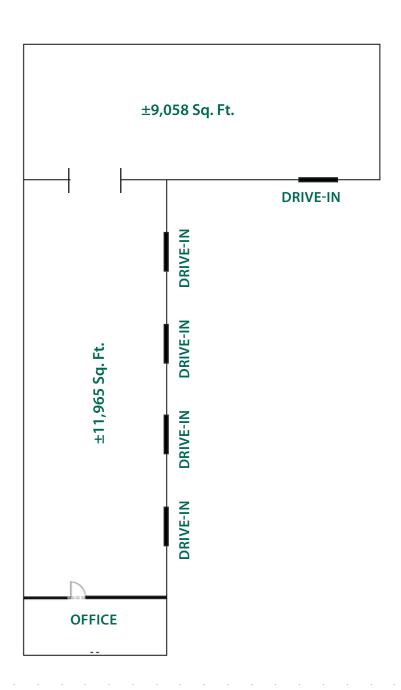

#### **Property:**

- ±21,023 Sq.Ft. office/warehouse for lease
- Can subdivide into  $\pm 11,965$  or  $\pm 9,058$
- 100% air-conditioned facility
- Food-grade GDP audit certified warehouse
- 5 drive-in doors

## **Property Specifications:**

- Min. available: ±9,058 Sq. Ft.
- Max. available: ±21,023 Sq. Ft.
- · Clear height:18'
- Column spacing: clear span
- Depth: 60'
- Power: two 200 AMP 208/120 volt 3 phase
- Zoning: COM (commercial district)
- 36 parking spaces
- Year built: 2021 with 2022 expansion
- 5 drive-in doors

#### **Available Suites:**

| Unit   | Size SF | Max Avail | Rate       | Office SF | Docks | Drive -Ins |
|--------|---------|-----------|------------|-----------|-------|------------|
| 8435-A | 21,023  | 21,023    | \$10.95 MG | ±1,351    | 0     | 5          |
| 8435-B | 11,965  | 21,023    | \$12.95 MG | ±1,351    | 0     | 4          |
| 8435-C | 9.058   | 21.023    | \$12.95 MG | TBD       | 0     | 1          |

## Rj BOLL Realty, Ltd.

**SITE PLAN** 

Michael D. Grenert, SIOR

T 614.799.2100 x203 C 614.348.3309 mgrenert@rjboll.com Rj BOLL Realty, Ltd.