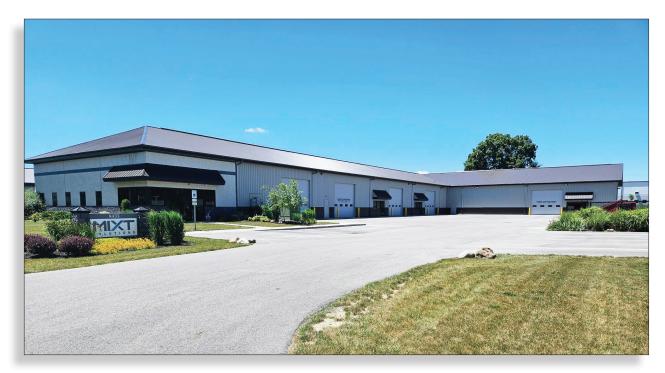

## **OFFICE/WAREHOUSE FOR LEASE**



#### **Property:**

- ±21,023 Sq.Ft. office/warehouse for lease
- Can subdivide into  $\pm 11,965$  or  $\pm 9,058$
- 100% air-conditioned facility
- Food-grade GDP audit certified warehouse
- 5 drive-in doors

#### Location:

- Located in the Industrial Parkway Corporate Estates Professional Park near Dublin
- Within 2 miles of US 33 & Post Rd. interchange
- Less than 5 miles to I-270

Michael D. Grenert, SIOR

T 614.799.2100 x203 C 614.348.3309 mgrenert@rjboll.com Rj BOLL Realty, Ltd.





**DETAILS** 



## **Property Specifications:**

- Min. available: ±9,058 Sq. Ft.
- Max. available: ±21,023 Sq. Ft.
- · Clear height:18'
- Column spacing: clear span
- Depth: 60'
- Power: two 200 AMP 208/120 volt 3 phase
- Zoning: COM (commercial district)
- 36 parking spaces
- Year built: 2021 with 2022 expansion
- 5 drive-in doors

#### **Rental Rate:**

- \$10.95 \$12.95/Sq. Ft. MG
- Rental rate includes operating expenses
- Tenant to pay own utilities, trash removal and janitorial

#### **Available Suites:**

| Unit   | Size SF | Max Avail | Rate       | Office SF | Docks | Drive -Ins |
|--------|---------|-----------|------------|-----------|-------|------------|
| 8435-A | 21,023  | 21,023    | \$10.95 MG | ±1,351    | 0     | 5          |
| 8435-B | 11,965  | 21,023    | \$12.95 MG | ±1,351    |