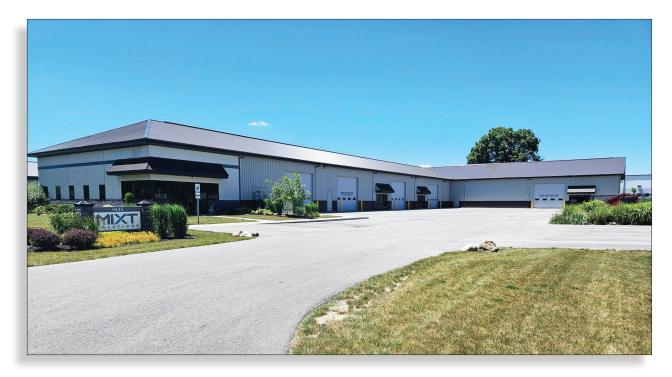

## **OFFICE/WAREHOUSE FOR LEASE**



#### **Property:**

- ±21,023 Sq.Ft. office/warehouse for lease
- Can subdivide into  $\pm 11,965$  or  $\pm 9,058$
- 100% air-conditioned facility
- Food-grade GDP audit certified warehouse
- 5 drive-in doors

#### Location:

- Located in the Industrial Parkway Corporate Estates Professional Park near Dublin
- Within 2 miles of US 33 & Post Rd. interchange
- Less than 5 miles to I-270

Michael D. Grenert, SIOR

T 614.799.2100 x203 C 614.348.3309 mgrenert@rjboll.com Rj BOLL Realty, Ltd.





**DETAILS** 



## **Property Specifications:**

- Min. available: ±9,058 Sq. Ft.
- Max. available: ±21,023 Sq. Ft.
- · Clear height:18'
- Column spacing: clear span
- Depth: 60'
- Power: two 200 AMP 208/120 volt 3 phase
- Zoning: COM (commercial district)
- 36 parking spaces
- Year built: 2021 with