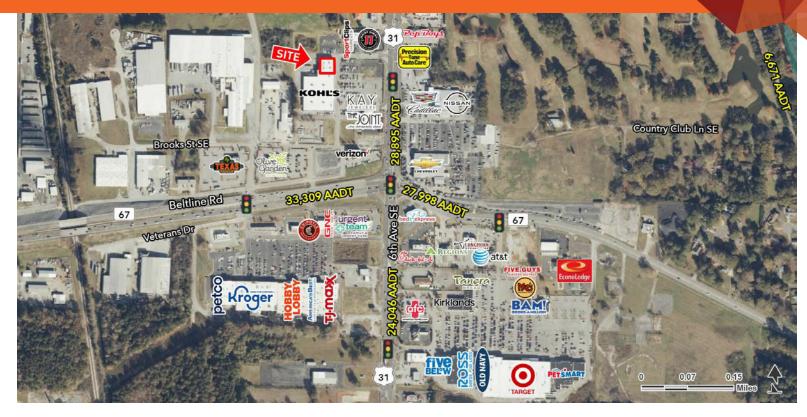

#### PROPERTY HIGHLIGHTS

- 4,000 SF endcap available
- Anchored by Kohl's this 81,000 SF Power Center has an outparcel available for a build to suit next to Verizon
- Tenant mix includes Kohl's, Kay Jewelers, Sports Clips, Jimmy Johns, Verizon and others
- Call for more information on leasing