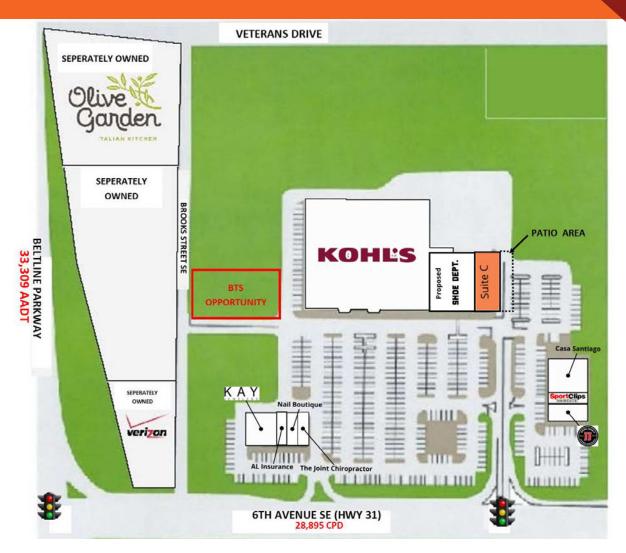

#### PROPERTY HIGHLIGHTS

- 4,000 SF endcap available
- Anchored by Kohl's this 81,000 SF Power Center has an outparcel available for a build to suit next to Verizon
- Tenant mix includes Kohl's, Kay Jewelers, Sports Clips, Jimmy Johns, Verizon and others
- Call for more information on leasing

# **FOR LEASE**

2407 6TH AVENUE, DECATUR, AL 35601

| SUITE    | TENANT NAME             | SPACE SIZE |
|----------|-------------------------|------------|
| Anchor A | Kohl's Department Store | 55,495 SF  |
| Suite B  | Shoe Dept - Proposed    | 6,000 SF   |
| Suite C  | Available               | 4,000 SF   |
| 3        | The Joint Chiropractor  | 1,150 SF   |
| 4        | Nail Boutique           | 1,200 SF   |

| SUITE | TENANT NAME   | SPACE SIZE |
|-------|---------------|------------|
| 5     | AL Insurance  | 1,200 SF   |
| 6     | Kay Jewelers  | 3,600 SF   |
| 7     | Casa Santiago | 4,550 SF   |
| 8     | Sport Clips   | 1,400 SF   |
| 9     | Jimmy Johns   | 2,450 SF   |