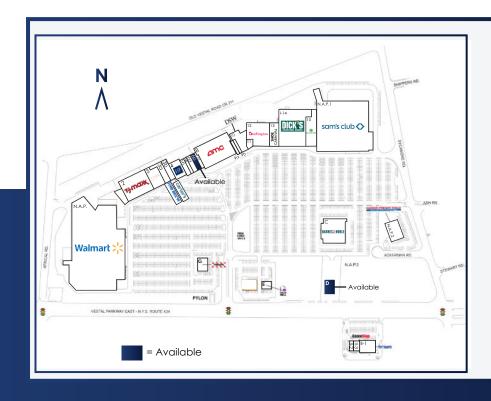

| Suite | Property                 | Sq. Ft. |
|-------|--------------------------|---------|
| NAP   | Walmart                  | 0       |
| 1     | Available                | 3,000   |
| 2     | T.J. Maxx                | 30,000  |
| 3     | Ulta Beauty              | 10,151  |
| 3A    | Five Below               | 8,843   |
| 3B    | Carter's                 | 4,100   |
| 4     | Gap Factory Oulet        | 9,600   |
| 5     | America                  | 3,720   |
| 5A    | Sweet Frog Frozen Yogurt | 2,100   |
| 6     | America's Best Contacts  | 3,720   |
| 6A    | Spectrum                 | 3,900   |
| 6B    | Available                | 3,900   |
| 7A    | Nail Salon               | 2,003   |
| 8     | AMC Theatres             | 38,215  |
| 9A    | Sally Beauty Supply      | 1,409   |
| 9B    | H&R Block                | 1,573   |
| 10    | DSW                      | 10,866  |
| 11    | Vancott Jewelers         | 3,458   |
| 12    | Available                | 22,500  |
| 13    | Shoe Carnival            | 10,400  |
| 15    | Dollar Tree              | 17,034  |
| NAP1  | Sam's Club               | 0       |
| NAP2  | Harbor Freight Tools     | 0       |
| NAP3  | Car Dealership           | 0       |
| С     | Barnes & Noble           | 25,790  |
| D     | Available                | 3,000   |
| Е     | Taco Bell                | 1,900   |
| G     | T.G.I Friday's           | 6,800   |
| I-14  | Dick's Sporting Goods    | 47,587  |
| II-1  | Pier 1 Imports           | 9,470   |
| II-2  | Starbucks                | 1,777   |
| II-3  | GameStop                 | 2,250   |