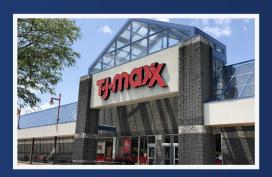

Town Square Mall

2405-2441 Vestal Pky E Vestal, NY 13850

Space Available: 3,000 - 3,900 SF

- Ideal for Retail Use
- Thousands of Parking Spaces
- Tenants include A.C. Moore, T.J. Maxx, Dick's Sporting Goods, Sam's Club, Walmart, DSW, Ulta Beauty, and Five Below
- Easily Accessible from Rte 17/86 and Rte 201

| Suite | Property                 | Sq. Ft. |
|-------|--------------------------|---------|
| NAP   | Walmart                  | 0       |
| 1     | Available                | 3,000   |
| 2     | T.J. Maxx                | 30,000  |
| 3     | Ulta Beauty              | 10,151  |
| 3A    | Five Below               | 8,843   |
| 3B    | Carter's                 | 4,100   |
| 4     | Gap Factory Oulet        | 9,600   |
| 5     | America                  | 3,720   |
| 5A    | Sweet Frog Frozen Yogurt | 2,100   |
| 6     | America's Best Contacts  | 3,720   |
| 6A    | Spectrum                 | 3,900   |
| 6B    | Available                | 3,900   |
| 7A    | Nail Salon               | 2,003   |
| 8     | AMC Theatres             | 38,215  |
| 9A    | Sally Beauty Supply      | 1,409   |
| 9B    | H&R Block                | 1,573   |
| 10    | DSW                      | 10,866  |
| 11    | Vancott Jewelers         | 3,458   |
| 12    | Available                | 22,500  |
| 13    | Shoe Carnival            | 10,400  |
| 15    | Dollar Tree              | 17,034  |
| NAP1  | Sam's Club               | 0       |
| NAP2  | Harbor Freight Tools     | 0       |
| NAP3  | Car Dealership           | 0       |
| С     | Barnes & Noble           | 25,790  |
| D     | Available                | 3,000   |
| Е     | Taco Bell                | 1,900   |
| G     | T.G.I Friday's           | 6,800   |
| I-14  | Dick's Sporting Goods    | 47,587  |
| II-1  | Pier 1 Imports           | 9,470   |
| II-2  | Starbucks                | 1,777   |
| II-3  | GameStop                 | 2,250   |