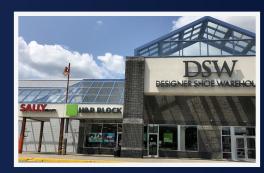

Town Square Mall

2405-2441 Vestal Pky E Vestal, NY 13850

Space Available: 3,000 - 3,900 SF

- Ideal for Retail Use
- Thousands of Parking Spaces
- Tenants include A.C. Moore, T.J. Maxx, Dick's Sporting Goods, Sam's Club, Walmart, DSW, Ulta Beauty, and Five Below
- Easily Accessible from Rte 17/86 and Rte 201

| Suite | Property                 | Sq. Ft. |
|-------|--------------------------|---------|
| NAP   | Walmart                  | 0       |
| 1     | Available                | 3,000   |
| 2     | T.J. Maxx                | 30,000  |
| 3     | Ulta Beauty              | 10,151  |
| 3A    | Five Below               | 8,843   |
| 3B    | Carter's                 | 4,100   |
| 4     | Gap Factory Oulet        | 9,600   |
| 5     | America                  | 3,720   |
| 5A    | Sweet Frog Frozen Yogurt | 2,100   |
| 6     | America's Best Contacts  | 3,720   |
| 6A    | Spectrum                 | 3,900   |
| 6B    | Available                | 3,900   |
| 7A    | Nail Salon               | 2,003   |
| 8     | AMC Theatres             | 38,215  |
| 9A    | Sally Beauty Supply      | 1,409   |
| 9B    | H&R Block                | 1,573   |
| 10    | DSW                      | 10,866  |
| 11    | Vancott Jewelers         | 3,458   |
| 12    | Available                | 22,500  |
| 13    | Shoe Carnival            | 10,400  |
| 15    | Dollar Tree              | 17,034  |
| NAP1  | Sam's Club               | 0       |
| NAP2  | Harbor Freight Tools     | 0       |
| NAP3  | Car Dealership           | 0       |
| С     | Barnes & Noble           | 25,790  |
| D     | Available                | 3,000   |
| Е     | Taco Bell                | 1,900   |
| G     | T.G.I Friday's           | 6,800   |
| I-14  | Dick's Sporting Goods    | 47,587  |
| II-1  | Pier 1 Imports           | 9,470   |
| II-2  | Starbucks                | 1,777   |
| II-3  | GameStop                 | 2,250   |