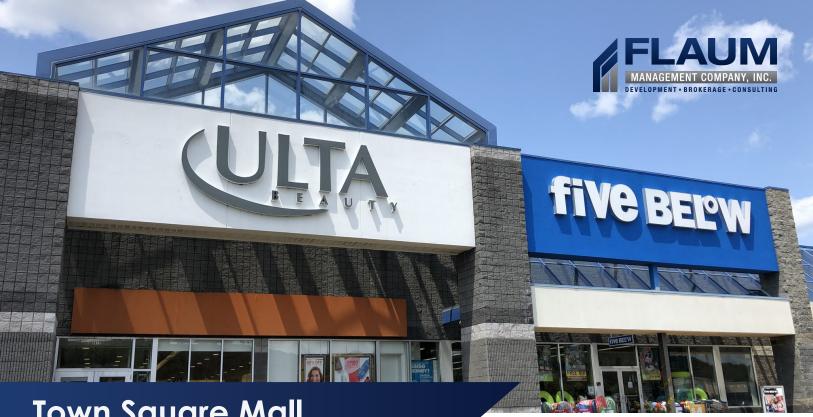

Town Square Mall

2405-2441 Vestal Pky E Vestal, NY 13850

Space Available: 3,000 - 3,900 SF

- Ideal for Retail Use
- Thousands of Parking Spaces
- Tenants include A.C. Moore, T.J. Maxx, Dick's Sporting Goods, Sam's Club, Walmart, DSW, Ulta Beauty, and Five Below
- Easily Accessible from Rte 17/86 and Rte 201

| Suite | Property                 | Sq. Ft. |
|-------|--------------------------|---------|
| NAP   | Walmart                  | 0       |
| 1     | Available                | 3,000   |
| 2     | T.J. Maxx                | 30,000  |
| 3     | Ulta Beauty              | 10,151  |
| 3A    | Five Below               | 8,843   |
| 3B    | Carter's                 | 4,100   |
| 4     | Gap Factory Oulet        | 9,600   |
| 5     | America                  | 3,720   |
| 5A    | Sweet Frog Frozen Yogurt | 2,100   |
| 6     | America's Best Contacts  | 3,720   |
| 6A    | Spectrum                 | 3,900   |
| 6B    | Available                | 3,900   |
| 7A    | Nail Salon               | 2,003   |
| 8     | AMC Theatres             | 38,215  |
| 9A    | Sally Beauty Supply      | 1,409   |
| 9B    | H&R Block                | 1,573   |
| 10    | DSW                      | 10,866  |
| 11    | Vancott Jewelers         | 3,458   |
| 12    | Available                | 22,500  |
| 13    | Shoe Carnival            | 10,400  |
| 15    | Dollar Tree              | 17,034  |
| NAP1  | Sam's Club               | 0       |
| NAP2  | Harbor Freight Tools     | 0       |
| NAP3  | Car Dealership           | 0       |
| С     | Barnes & Noble           | 25,790  |
| D     | Available                | 3,000   |
| Е     | Taco Bell                | 1,900   |
| G     | T.G.I Friday's           | 6,800   |
| I-14  | Dick's Sporting Goods    | 47,587  |
| II-1  | Pier 1 Imports           | 9,470   |
| II-2  | Starbucks                | 1,777   |
| II-3  | GameStop                 | 2,250   |