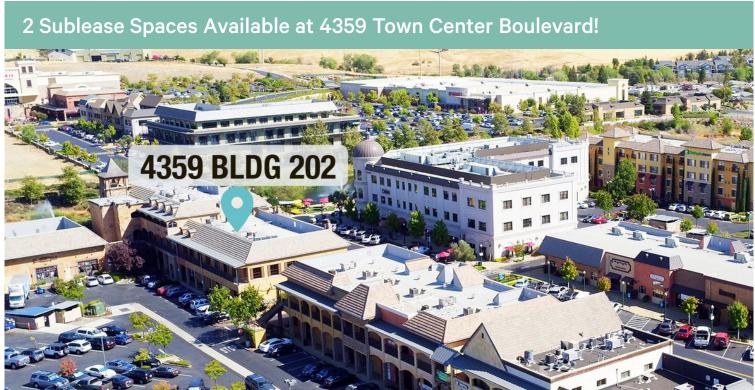

## 4359 Town Center Blvd.

Sublease Available

El Dorado Hills Town Center is a highly desired mixed-use project located in the heart of El Dorado Hills.

With proximity to locally owned and national brands, it is the ideal location to shop, dine, work, and entertain.

## Sublease Space Available

| Available Suite | Rentable SF | Available In | Sublease Term Ends |
|-----------------|-------------|--------------|--------------------|
| Suite 214       | 1,441 SF    | 30 Days      | 08/31/2029         |
| Suite 215       | 2,125 SF    | 30 Days      | 08/31/2029         |
| Suite 214 & 215 | 3,566 SF    | 30 Days      | 08/31/2029         |