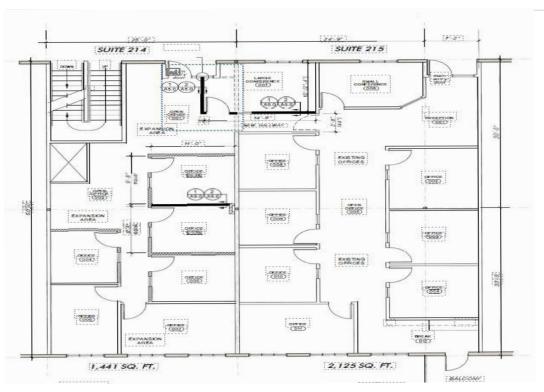

## Sublease Space Available

| Available Suite | Rentable SF | Available In | Sublease Term Ends |
|-----------------|-------------|--------------|--------------------|
| Suite 214       | 1,441 SF    | 30 Days      | 08/31/2029         |
| Suite 215       | 2,125 SF    | 30 Days      | 08/31/2029         |
| Suite 214 & 215 | 3,566 SF    | 30 Days      | 08/31/2029         |