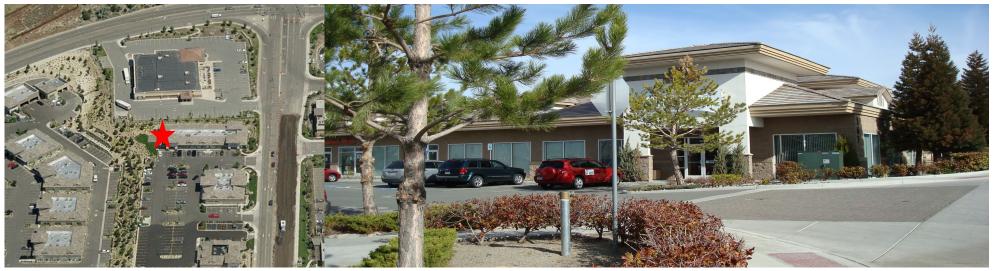

## 1675 ROBB DRIVE RENO, NV 89523

THE RIBEIRO COMPANIES HAVE SPECIALIZED IN COMMERCIAL PROPERTIES FOR OVER 50 YEARS.

EXCLUSIVELY LISTED LEASE OPPORTUNITY

EDWARD G. YUILL B.0018931.LLC ED.YUILL@RIBEIROCORP.COM

## PROPERTY INFORMATION

**1675 ROBB DRIVE • RENO, NV 89523** 

| Suite:          | 1                                                | 6                                    |
|-----------------|--------------------------------------------------|--------------------------------------|
| Asking Rent:    | 4,198.00 per month<br>(\$2.19 psf)               | \$3,360.00 per month<br>(\$1.60 psf) |
| Estimated CAM:  | \$1,306.00 Per Month (\$0.68)                    | \$1,428.00 Per Month (\$0.68)        |
| Deposit:        | \$5,504.00                                       | \$8,134.00                           |
| Property Type:  | Neighborhood Commercial (NC)                     | Neighborhood Commercial (NC)         |
| Lease Type:     | NNN                                              | NNN                                  |
| Tenancy:        | Multiple                                         | Multiple                             |
| Square Footage: | 1,920 sq. ft.                                    | 2,100 sq. ft.                        |
| Available:      | Within 60 days                                   | Now                                  |
| Layout:         | Daycare with 450 sf of gated outdoor yard space. | General office space with            |
| Year Built:     | 2005                                             | 2005                                 |
| Broker:         | 3%                                               | 3%                                   |