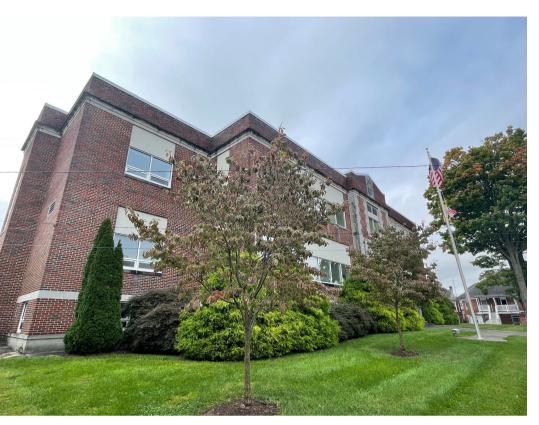

## **FOR SALE**

530 N Locust Hagerstown MD 21740 \$1,300,000

The subject property includes Parcel 750, which is located on N Locust Street in Washington County and includes approximately 1.77 acres of land. The site is entirely fenced with a paved parking area with spaces.

The site is improved with a 23,880 square foot three story brick building that was originally constructed in 1930 as a school building, previously used by Washington County school district. In addition to the main building, the property also includes a 3,260 square foot metal clad building, also used for classes and storage.