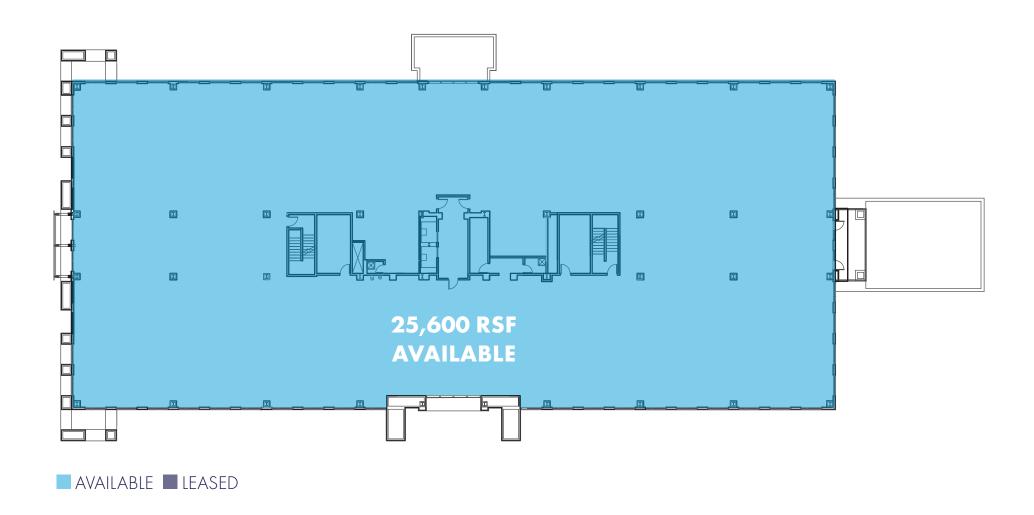

## **HIGHLIGHTS**

- CLASS A MEDICAL/PROFESSIONAL OFFICE BUILDING WITH IMPACT WINDOWS, UPSCALE FINISHES AND FIRST-CLASS COMMON AREAS
- PROPERTY IS IDEALLY LOCATED BETWEEN 1-95 AND THE FLORIDA TURNPIKE WITH EASY ACCESS TO BOTH THOROUGHFARES
- DIRECTLY ACROSS THE STREET FROM COSTCO
- RECENT LEASES SIGNED WITH BROWARD HEALTH AND VITAS HEALTHCARE
- NEWLY-OPENED CHASE BANK IMMEDIATELY IN FRONT OF THE BUILDING
- AVAILABLE FOR LEASE (38,718 SF TOTAL)
  - 13,118 Square Feet of Ground Floor Space Available, with a Covered Drop-Off Entrance
  - 25,600 Square Feet on Second Floor Space Available; Unique Opportunity for a Tenant to Occupy an Entire Floor