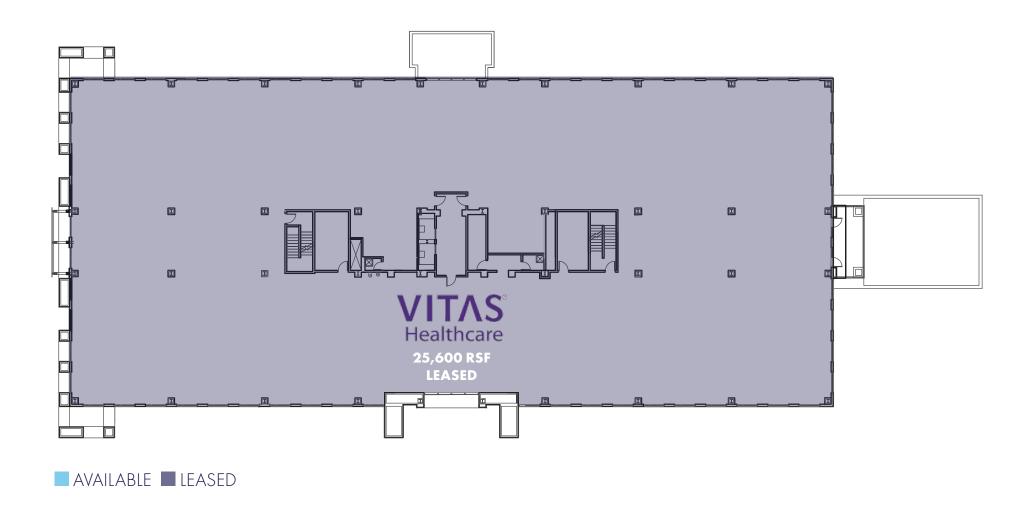

## **HIGHLIGHTS**

- CLASS A MEDICAL/PROFESSIONAL OFFICE BUILDING WITH IMPACT WINDOWS, UPSCALE FINISHES AND FIRST-CLASS COMMON AREAS
- PROPERTY IS IDEALLY LOCATED BETWEEN 1-95 AND THE FLORIDA TURNPIKE WITH EASY ACCESS TO BOTH THOROUGHFARES
- DIRECTLY ACROSS THE STREET FROM COSTCO
- RECENT LEASES SIGNED WITH BROWARD HEALTH AND VITAS HEALTHCARE
- NEWLY-OPENED CHASE BANK IMMEDIATELY IN FRONT OF THE BUILDING
- AVAILABLE FOR LEASE (38,718 SF TOTAL)
  - 13,118 Square Feet of Ground Floor Space Available, with a Covered Drop-Off Entrance
  - 25,600 Square Feet on Second Floor Space Available; Unique Opportunity for a Tenant to Occupy an Entire Floor