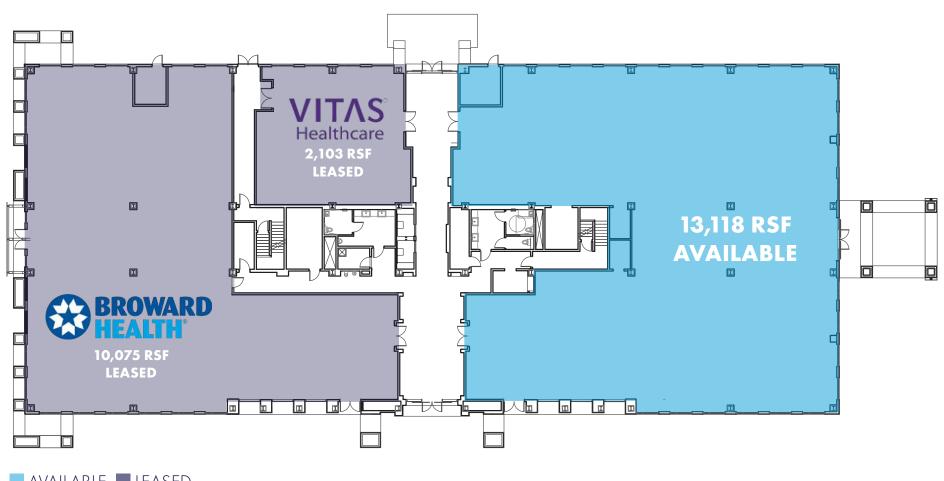

## **HIGHLIGHTS**

- CLASS A MEDICAL/PROFESSIONAL OFFICE BUILDING WITH IMPACT WINDOWS, UPSCALE FINISHES AND FIRST-CLASS COMMON AREAS
- PROPERTY IS IDEALLY LOCATED BETWEEN 1-95 AND THE FLORIDA TURNPIKE WITH EASY ACCESS TO BOTH THOROUGHFARES
- DIRECTLY ACROSS THE STREET FROM COSTCO
- RECENT LEASES SIGNED WITH BROWARD HEALTH AND VITAS HEALTHCARE
- NEWLY-OPENED CHASE BANK IMMEDIATELY IN FRONT OF THE BUILDING
- AVAILABLE FOR LEASE (38,718 SF TOTAL)
  - 13,118 Square Feet of Ground Floor Space Available, with a Covered Drop-Off Entrance
  - 25,600 Square Feet on Second Floor Space Available; Unique Opportunity for a Tenant to Occupy an Entire Floor

## first floor **PLAN**

AVAILABLE LEASED

HRA FLORIDA