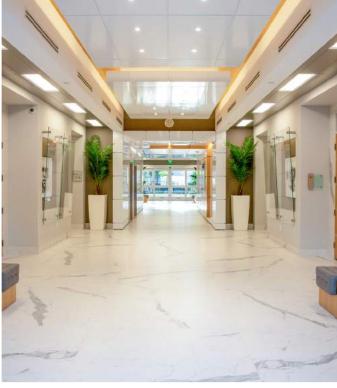

## **HIGHLIGHTS**

- CLASS A MEDICAL/PROFESSIONAL OFFICE BUILDING WITH IMPACT WINDOWS, UPSCALE FINISHES AND FIRST-CLASS COMMON AREAS
- PROPERTY IS IDEALLY LOCATED BETWEEN 1-95 AND THE FLORIDA TURNPIKE WITH EASY ACCESS TO BOTH THOROUGHFARES
- DIRECTLY ACROSS THE STREET FROM COSTCO
- RECENT LEASES SIGNED WITH BROWARD HEALTH AND VITAS HEALTHCARE
- NEWLY-OPENED CHASE BANK IMMEDIATELY IN FRONT OF THE BUILDING
- AVAILABLE FOR LEASE (38,718 SF TOTAL)
  - 13,118 Square Feet of Ground Floor Space Available, with a Covered Drop-Off Entrance
  - 25,600 Square Feet on Second Floor Space Available; Unique Opportunity for a Tenant to Occupy an Entire Floor