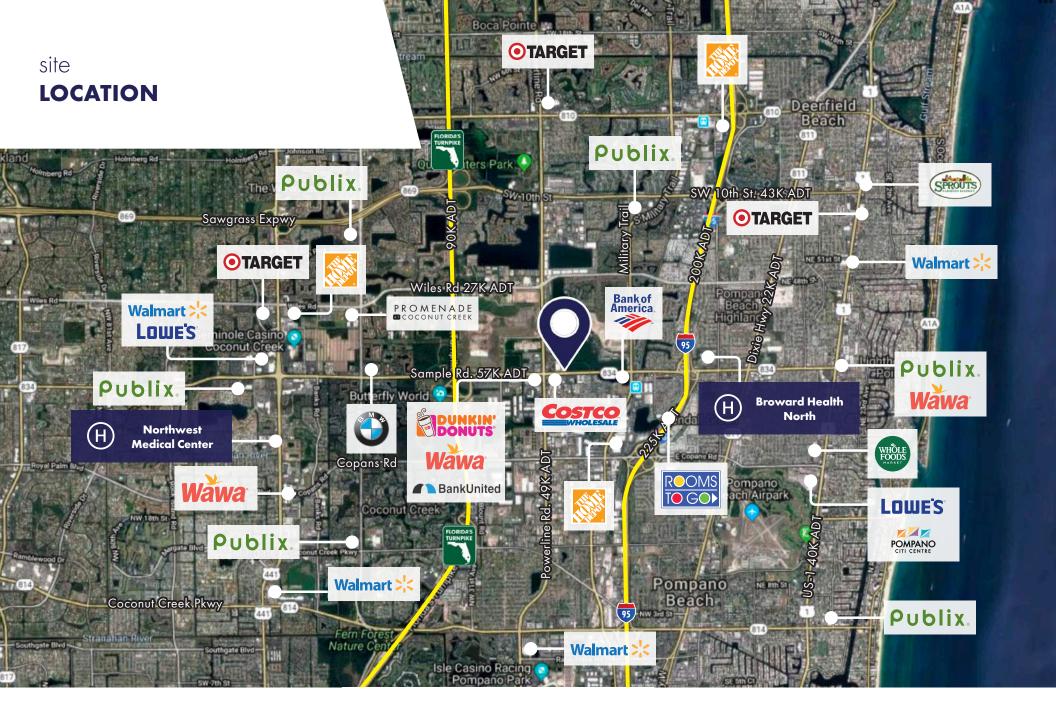

## **HIGHLIGHTS**

- CLASS A MEDICAL/PROFESSIONAL OFFICE BUILDING WITH IMPACT WINDOWS, UPSCALE FINISHES AND FIRST-CLASS COMMON AREAS
- PROPERTY IS IDEALLY LOCATED BETWEEN 1-95 AND THE FLORIDA TURNPIKE WITH EASY ACCESS TO BOTH THOROUGHFARES
- DIRECTLY ACROSS THE STREET FROM COSTCO
- RECENT LEASES SIGNED WITH BROWARD HEALTH AND VITAS HEALTHCARE
- NEWLY-OPENED CHASE BANK IMMEDIATELY IN FRONT OF THE BUILDING
- AVAILABLE FOR LEASE (38,718 SF TOTAL)
  - 13,118 Square Feet of Ground Floor Space Available, with a Covered Drop-Off Entrance
  - 25,600 Square Feet on Second Floor Space Available; Unique Opportunity for a Tenant to Occupy an Entire Floor