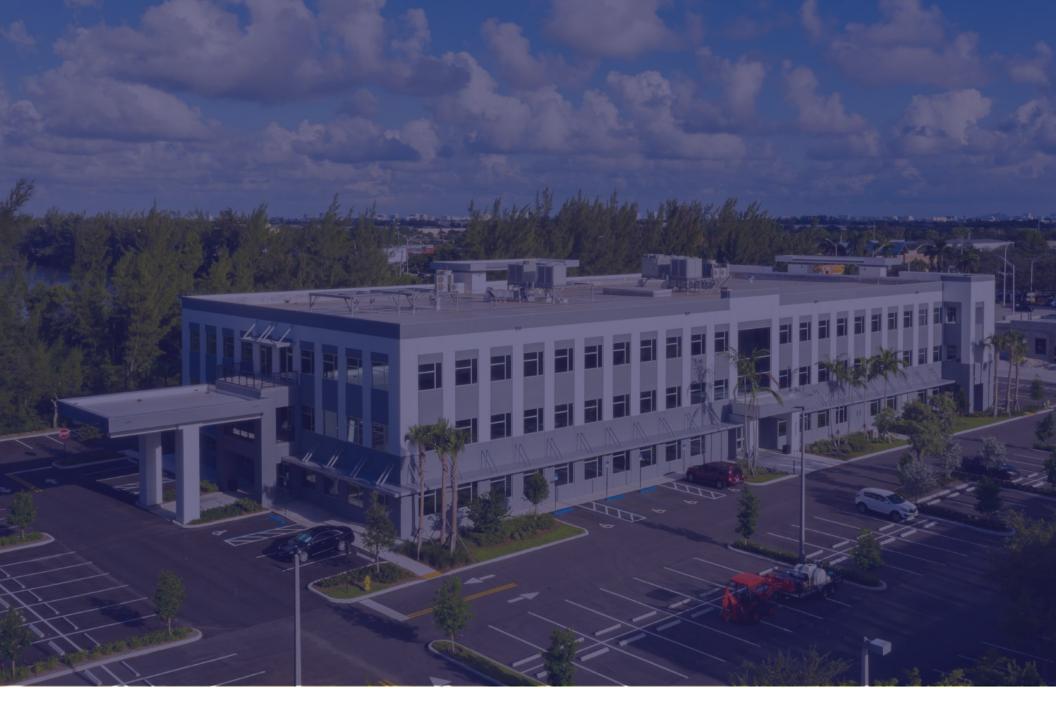

## FOR LEASE – CLASS A MEDICAL / PROFESSIONAL OFFICE SPACE

CHAD COSTELLO 561-452-1387 CHADCOSTELLO@HRAFLORIDA.COM

1801 W. SAMPLE ROAD DEERFIELD BEACH, FLORIDA 33064

## **HIGHLIGHTS**

- CLASS A MEDICAL/PROFESSIONAL OFFICE BUILDING WITH IMPACT WINDOWS, UPSCALE FINISHES AND FIRST-CLASS COMMON AREAS
- PROPERTY IS IDEALLY LOCATED BETWEEN 1-95 AND THE FLORIDA TURNPIKE WITH EASY ACCESS TO BOTH THOROUGHFARES
- DIRECTLY ACROSS THE STREET FROM COSTCO
- RECENT LEASES SIGNED WITH BROWARD HEALTH AND VITAS HEALTHCARE
- NEWLY-OPENED CHASE BANK IMMEDIATELY IN FRONT OF THE BUILDING
- AVAILABLE FOR LEASE (38,718 SF TOTAL)
  - 13,118 Square Feet of Ground Floor Space Available, with a Covered Drop-Off Entrance
  - 25,600 Square Feet on Second Floor Space Available; Unique Opportunity for a Tenant to Occupy an Entire Floor