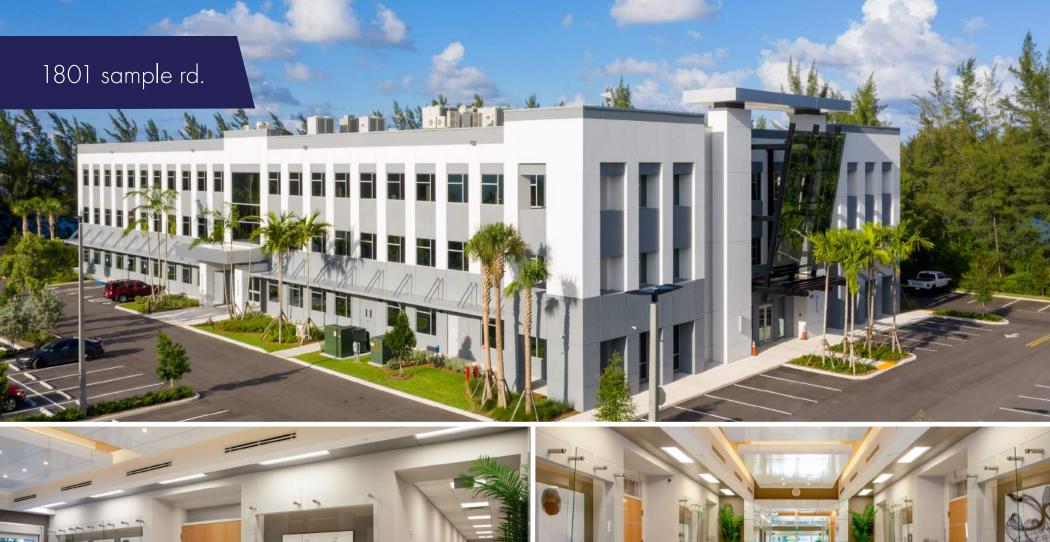

## FOR LEASE – CLASS A MEDICAL / PROFESSIONAL OFFICE SPACE

CHAD COSTELLO 561-452-1387 CHADCOSTELLO@HRAFLORIDA.COM

1801 W. SAMPLE ROAD DEERFIELD BEACH, FLORIDA 33064

## **HIGHLIGHTS**

- CLASS A MEDICAL/PROFESSIONAL OFFICE BUILDING WITH IMPACT WINDOWS, UPSCALE FINISHES AND FIRST-CLASS COMMON AREAS
- PROPERTY IS IDEALLY LOCATED BETWEEN 1-95 AND THE FLORIDA TURNPIKE WITH EASY ACCESS TO BOTH THOROUGHFARES
- DIRECTLY ACROSS THE STREET FROM COSTCO
- RECENT LEASES SIGNED WITH BROWARD HEALTH AND VITAS HEALTHCARE
- NEWLY-OPENED CHASE BANK IMMEDIATELY IN FRONT OF THE BUILDING
- AVAILABLE FOR LEASE (38,718 SF TOTAL)
  - 13,118 Square Feet of Ground Floor Space Available, with a Covered Drop-Off Entrance
  - 25,600 Square Feet on Second Floor Space Available; Unique Opportunity for a Tenant to Occupy an Entire Floor