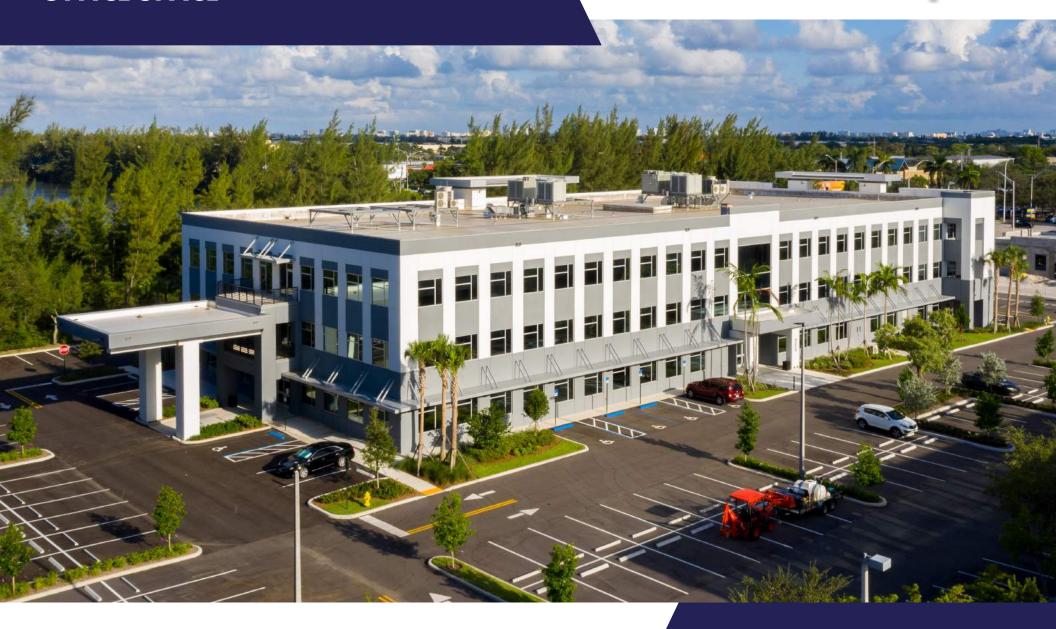

## FOR LEASE – CLASS A MEDICAL / PROFESSIONAL OFFICE SPACE

CHAD COSTELLO 561-452-1387 CHADCOSTELLO@HRAFLORIDA.COM

1801 W. SAMPLE ROAD DEERFIELD BEACH, FLORIDA 33064

## **HIGHLIGHTS**

- CLASS A MEDICAL/PROFESSIONAL OFFICE BUILDING WITH IMPACT WINDOWS, UPSCALE FINISHES AND FIRST-CLASS COMMON AREAS
- PROPERTY IS IDEALLY LOCATED BETWEEN 1-95 AND THE FLORIDA TURNPIKE WITH EASY ACCESS TO BOTH THOROUGHFARES
- DIRECTLY ACROSS THE STREET FROM COSTCO
- RECENT LEASES SIGNED WITH BROWARD HEALTH AND VITAS HEALTHCARE
- NEWLY-OPENED CHASE BANK IMMEDIATELY IN FRONT OF THE BUILDING
- AVAILABLE FOR LEASE (38,718 SF TOTAL)
  - 13,118 Square Feet of Ground Floor Space Available, with a Covered Drop-Off Entrance
  - 25,600 Square Feet on Second Floor Space Available; Unique Opportunity for a Tenant to Occupy an Entire Floor