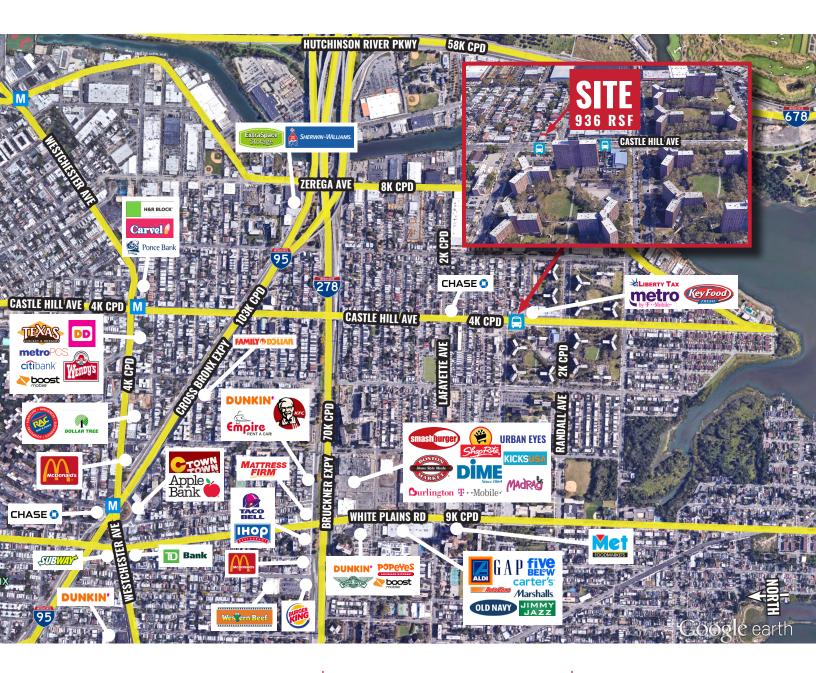

## 672 CASTLE HILL AVE BRONX, NEW YORK

# 936 RSF FOR LEASE

0.6 miles to Cross Bronx Expy Bruckner Expy

#6 Train Castle Hill Ave Station

Easy access to Bx22 and Bx36

CONTACT EXCLUSIVE LISTING AGENT:

### **ADDITIONAL INFORMATION**

- Rental Rate: \$5,000/month
- Partially built-out kitchen
- Co-Tenants Include:
  Liberty Tax and Castle Hill Pharmacy
- Neighboring Retailers Include:
  Key Food, Shore Haven Diner and more