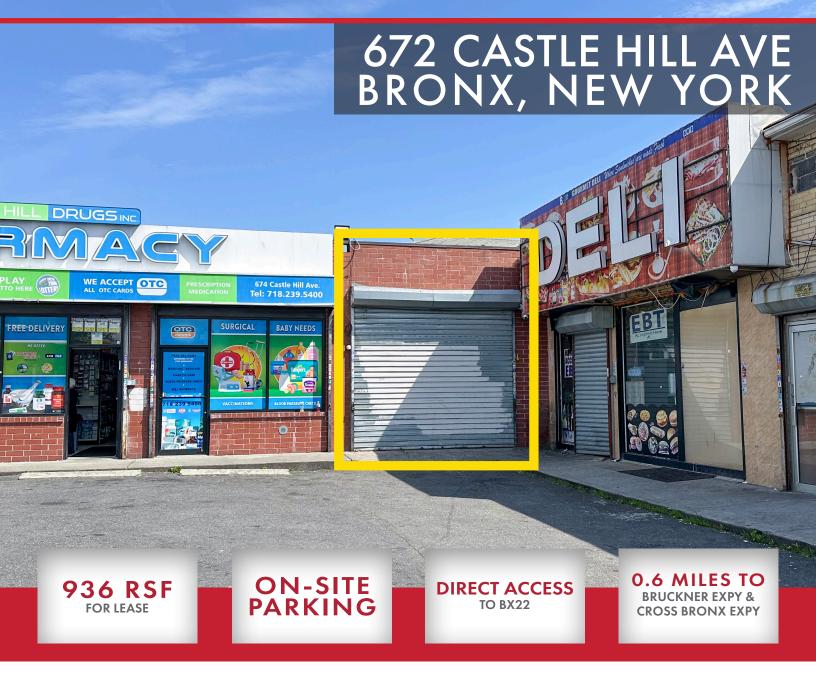

## 672 CASTLE HILL AVE BRONX, NEW YORK

# 936 RSF FOR LEASE

0.6 miles to Cross Bronx Expy Bruckner Expy

#6 Train Castle Hill Ave Station

Easy access to Bx22 and Bx36

CONTACT EXCLUSIVE LISTING AGENT:

### **ADDITIONAL INFORMATION**

- Rental Rate: \$5,000/month
- Partially built-out kitchen
- Co-Tenants Include:
  Liberty Tax and Castle Hill Pharmacy
- Neighboring Retailers Include:
  Key Food, Shore Haven Diner and more