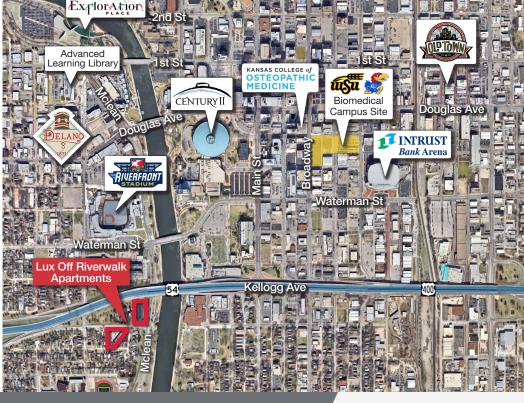

### Lux Off Riverwalk Apartments

425 W Taft St | 550 S Laclede St, Wichita, KS

#### **Property Highlights**

- 80-unit apartment community
- Minutes away from all core amenities including entertainment, restaurants and retail
- Close proximity to four different universities
- \$2M+ Full renovation of property completed in 2023-2024
- Occupancy:
  - 100% with a waiting list (February 2025, of leasable units post-fire)
  - 93% (November 2024, prior to fire)
- Studio and 1-Bedroom Units

#### Offering Overview

Sale Price: \$6,250,000

Cap Rate: 7.16%

NOI (Proforma): \$447,284

| UNIT TYPE                      | UNITS | SQ. FT. | MARKET RENT |
|--------------------------------|-------|---------|-------------|
| <b>Studio</b><br>425 W Taft    | 24    | 400     | \$740       |
| <b>1 BR/1 BA</b><br>425 W Taft | 16    | 500     | \$840       |
| 1 BR/1 BA<br>550 S Laclede     | 40    | 500     | \$840       |
| Total/Average                  | 80    | 470     | \$810       |