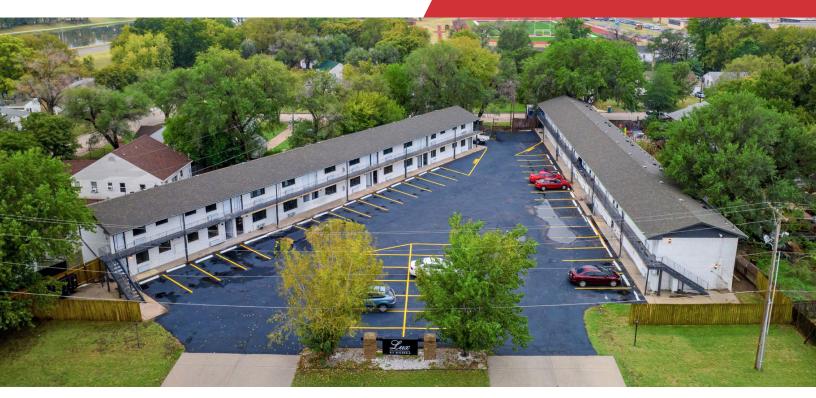

### Lux Off Riverwalk Apartments

425 W Taft St | 550 S Laclede St, Wichita, KS

#### **Property Highlights**

- 80-unit apartment community
- Minutes away from all core amenities including entertainment, restaurants and retail
- Close proximity to four different universities
- \$2M+ Full renovation of property completed in 2023-2024
- Occupancy:
  - 100% with a waiting list (February 2025, of leasable units post-fire)
  - 93% (November 2024, prior to fire)
- Studio and 1-Bedroom Units

#### Offering Overview

Sale Price: \$6,250,000

Cap Rate: 7.16%

NOI (Proforma): \$447,284

| UNIT TYPE                      | UNITS | SQ. FT. | MARKET RENT |
|--------------------------------|-------|---------|-------------|
| <b>Studio</b><br>425 W Taft    | 24    | 400     | \$740       |
| <b>1 BR/1 BA</b><br>425 W Taft | 16    | 500     | \$840       |
| 1 BR/1 BA<br>550 S Laclede     | 40    | 500     | \$840       |
| Total/Average                  | 80    | 470     | \$810       |