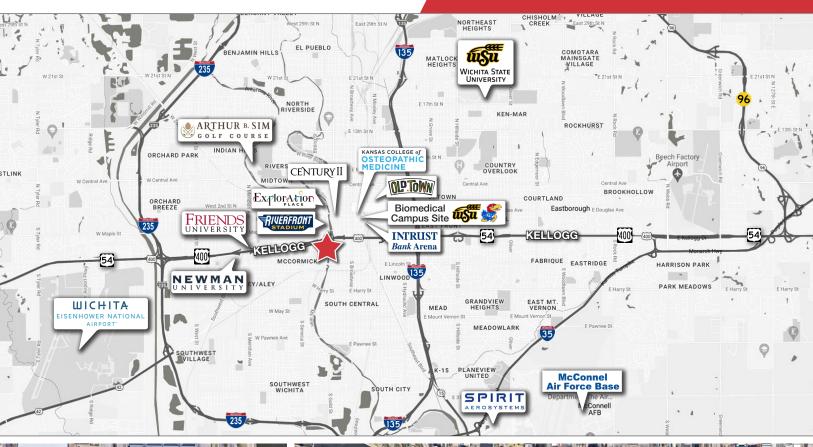

### Lux Off Riverwalk Apartments

425 W Taft St | 550 S Laclede St, Wichita, KS

#### **Property Highlights**

- 80-unit apartment community
- Minutes away from all core amenities including entertainment, restaurants and retail
- Close proximity to four different universities
- \$2M+ Full renovation of property completed in 2023-2024
- Occupancy:
  - 100% with a waiting list (February 2025, of leasable units post-fire)
  - 93% (November 2024, prior to fire)
- Studio and 1-Bedroom Units

#### Offering Overview

Sale Price: \$6,250,000

Cap Rate: 7.16%

NOI (Proforma): \$447,284

| UNIT TYPE                      | UNITS | SQ. FT. | MARKET RENT |
|--------------------------------|-------|---------|-------------|
| <b>Studio</b><br>425 W Taft    | 24    | 400     | \$740       |
| <b>1 BR/1 BA</b><br>425 W Taft | 16    | 500     | \$840       |
| 1 BR/1 BA<br>550 S Laclede     | 40    | 500     | \$840       |
| Total/Average                  | 80    | 470     | \$810       |