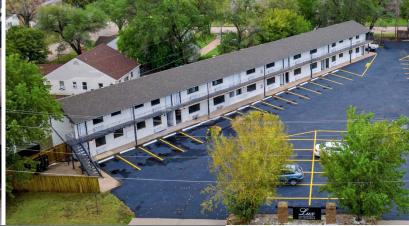

### Lux Off Riverwalk Apartments

425 W Taft St | 550 S Laclede St, Wichita, KS

#### **Property Highlights**

- 80-unit apartment community
- Minutes away from all core amenities including entertainment, restaurants and retail
- Close proximity to four different universities
- \$2M+ Full renovation of property completed in 2023-2024
- Occupancy:
  - 100% with a waiting list (February 2025, of leasable units post-fire)
  - 93% (November 2024, prior to fire)
- Studio and 1-Bedroom Units

#### Offering Overview

Sale Price: \$6,250,000

Cap Rate: 7.16%

NOI (Proforma): \$447,284

| UNIT TYPE                      | UNITS | SQ. FT. | MARKET RENT |
|--------------------------------|-------|---------|-------------|
| <b>Studio</b><br>425 W Taft    | 24    | 400     | \$740       |
| <b>1 BR/1 BA</b><br>425 W Taft | 16    | 500     | \$840       |
| 1 BR/1 BA<br>550 S Laclede     | 40    | 500     | \$840       |
| Total/Average                  | 80    | 470     | \$810       |