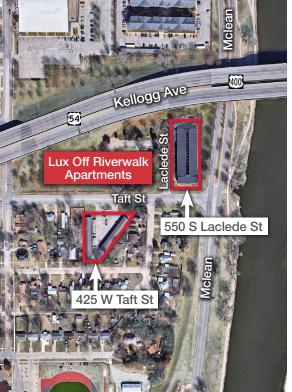

### Lux Off Riverwalk Apartments

425 W Taft St | 550 S Laclede St, Wichita, KS

#### **Property Highlights**

- 80-unit apartment community
- Minutes away from all core amenities including entertainment, restaurants and retail
- Close proximity to four different universities
- \$2M+ Full renovation of property completed in 2023-2024
- Occupancy:
  - 100% with a waiting list (February 2025, of leasable units post-fire)
  - 93% (November 2024, prior to fire)
- Studio and 1-Bedroom Units

#### Offering Overview

Sale Price: \$6,250,000

Cap Rate: 7.16%

NOI (Proforma): \$447,284

| UNIT TYPE                      | UNITS | SQ. FT. | MARKET RENT |
|--------------------------------|-------|---------|-------------|
| <b>Studio</b><br>425 W Taft    | 24    | 400     | \$740       |
| <b>1 BR/1 BA</b><br>425 W Taft | 16    | 500     | \$840       |
| 1 BR/1 BA<br>550 S Laclede     | 40    | 500     | \$840       |
| Total/Average                  | 80    | 470     | \$810       |