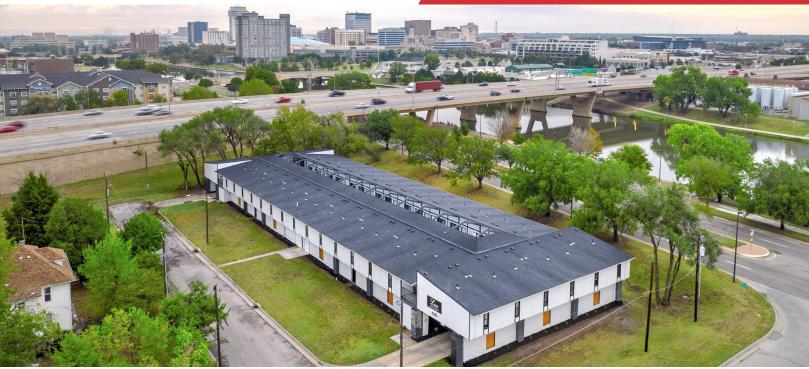

### Lux Off Riverwalk Apartments

425 W Taft St | 550 S Laclede St, Wichita, KS

#### **Property Highlights**

- 80-unit apartment community
- Minutes away from all core amenities including entertainment, restaurants and retail
- Close proximity to four different universities
- \$2M+ Full renovation of property completed in 2023-2024
- Occupancy:
  - 100% with a waiting list (February 2025, of leasable units post-fire)
  - 93% (November 2024, prior to fire)
- Studio and 1-Bedroom Units