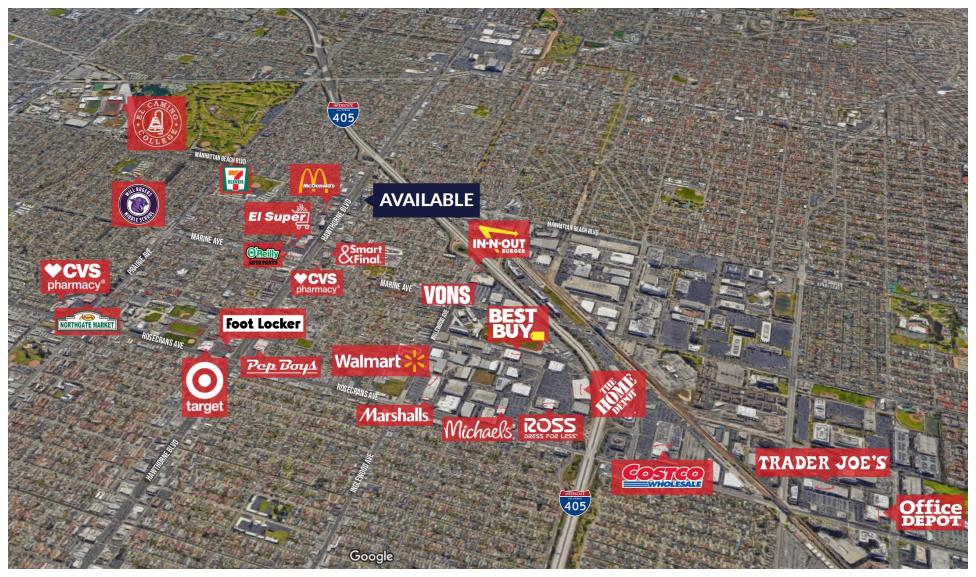

#### **AREA AMENITIES**

- Anchor tenants include Papa John's Pizza, El Camino Dental and Saigon Market
- Blocks away from the 405 Freeway
- Minutes away from LAX Airport

| DEMOS          | 1 MILE                | 3 MILE    | 5 MILE    |
|----------------|-----------------------|-----------|-----------|
| Population     | 36,236                | 270,245   | 591,058   |
| Avg. HH Income | \$89,550              | \$113,062 | \$109,927 |
| Daytime Pop    | 29,186                | 219,684   | 480,670   |
| Traffic Count  | ± 40,419 cars per day |           |           |