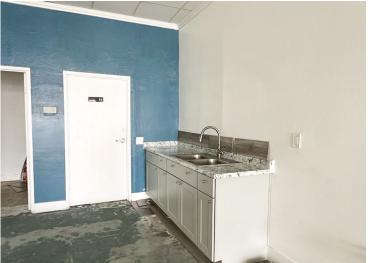

#### **PROPERTY FEATURES**

- Unit H: ±800 SF available | former hair/salon studio
- High ceilings
- Private office area
- Kitchenette
- Open floor plan
- Great natural light
- Ample parking available