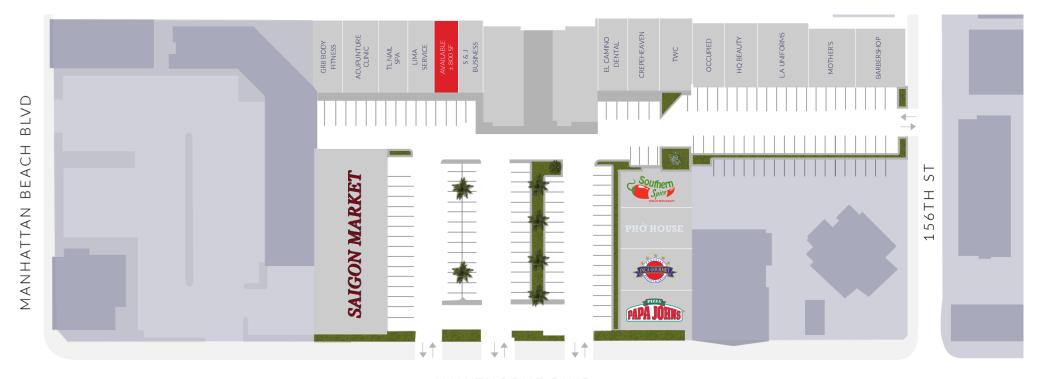

#### **PROPERTY FEATURES**

- Unit H: ±800 SF available | former hair/salon studio
- High ceilings
- Private office area
- Kitchenette
- Open floor plan
- Great natural light
- Ample parking available

#### **AREA AMENITIES**

- Anchor tenants include Papa John's Pizza, El Camino Dental and Saigon Market
- Blocks away from the 405 Freeway
- Minutes away from LAX Airport

| DEMOS          | 1 MILE                | 3 MILE    | 5 MILE    |
|----------------|-----------------------|-----------|-----------|
| Population     | 36,236                | 270,245   | 591,058   |
| Avg. HH Income | \$89,550              | \$113,062 | \$109,927 |
| Daytime Pop    | 29,186                | 219,684   | 480,670   |
| Traffic Count  | ± 40,419 cars per day |           |           |

### **TODD NATHANSON (818) 514-2204**

brandon@illicre.com · DRE#02126338

todd@illicre.com · DRE#00923779

.4

**FOLLOW US** 

15685 Hawthorne Blvd., Lawndale, CA 90280

HAWTHORNE BLVD

Measurement are approximate only, and Broker does not guarantee their accuracy. Tenants are subject to change, and Broker makes no representation written or implied that the feature tenants will be occupying the space throughout the duration of the Lessee's tenancy. Lessee is to conduct their own due diligence before signing any formal agreements.