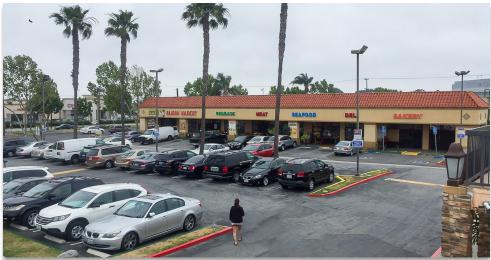

#### **AREA AMENITIES**

- Anchor tenants include Papa John's Pizza, El Camino Dental and Saigon Market
- Blocks away from the 405 Freeway
- Minutes away from LAX Airport

| DEMOS          | 1 MILE                | 3 MILE    | 5 MILE    |
|----------------|-----------------------|-----------|-----------|
| Population     | 36,236                | 270,245   | 591,058   |
| Avg. HH Income | \$89,550              | \$113,062 | \$109,927 |
| Daytime Pop    | 29,186                | 219,684   | 480,670   |
| Traffic Count  | ± 40,419 cars per day |           |           |