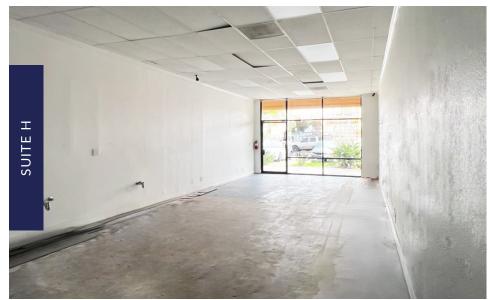

#### **PROPERTY FEATURES**

- Unit H: ±800 SF available | former hair/salon studio
- High ceilings
- Private office area
- Kitchenette
- Open floor plan
- Great natural light
- Ample parking available