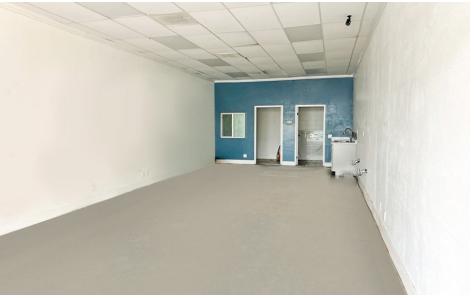

#### **PROPERTY FEATURES**

- Unit H: ±800 SF available | former hair/salon studio
- High ceilings
- Private office area
- Kitchenette
- Open floor plan
- Great natural light
- Ample parking available