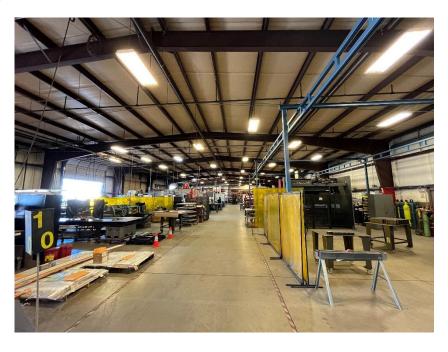

# Industrial Warehouse 19,256 sf

• Owner/ user or investment opportunity.

• 19,256 sf GLA

Office: 2,000 sf +/-

○ Warehouse: 17,256 sf +/-

• Concrete block foundation, heavy power (3-phase), 18' clear height. Clear span. Currently a metal fabrication shop.

 Two dock-high doors, seven roll-up doors, fenced and secure. Four restrooms, break room, private offices, reception. Sprinkled warehouse

• Plumbed for air compressor throughout

• Land area: 1.17 acres

• Zoning: Heavy Industrial (I-3)