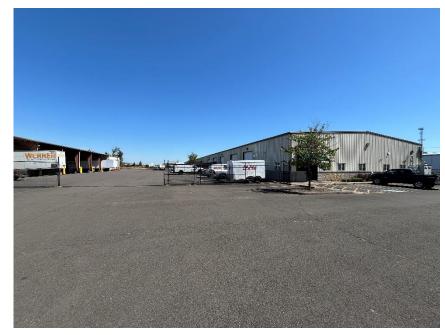

# Industrial Warehouse 19,256 sf

• Owner/ user or investment opportunity.

• 19,256 sf GLA

Office: 2,000 sf +/-

○ Warehouse: 17,256 sf +/-

• Concrete block foundation, heavy power (3-phase), 18' clear height. Clear span. Currently a metal fabrication shop.