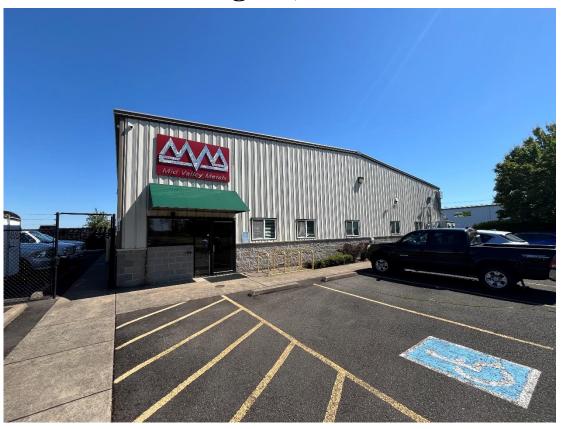

# Industrial Warehouse 19,256 sf

• Owner/ user or investment opportunity.

• 19,256 sf GLA

Office: 2,000 sf +/-

○ Warehouse: 17,256 sf +/-

• Concrete block foundation, heavy power (3-phase), 18' clear height. Clear span. Currently a metal fabrication shop.

 Two dock-high doors, seven roll-up doors, fenced and secure. Four restrooms, break room, private offices, reception. Sprinkled warehouse

• Plumbed for air compressor throughout

• Land area: 1.17 acres

• Zoning: Heavy Industrial (I-3)

### 4723 Pacific Avenue Eugene, OR