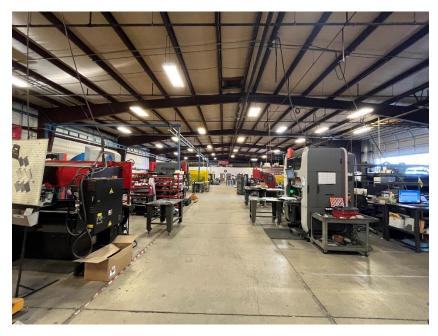

# Industrial Warehouse 19,256 sf

• Owner/ user or investment opportunity.

• 19,256 sf GLA

Office: 2,000 sf +/-

○ Warehouse: 17,256 sf +/-

• Concrete block foundation, heavy power (3-phase), 18' clear height. Clear span. Currently a metal fabrication shop.

 Two dock-high doors, seven roll-up doors, fenced and secure. Four restrooms, break room, private offices, reception. Sprinkled warehouse

• Plumbed for air compressor throughout

• Land area: 1.17 acres

• Zoning: Heavy Industrial (I-3)