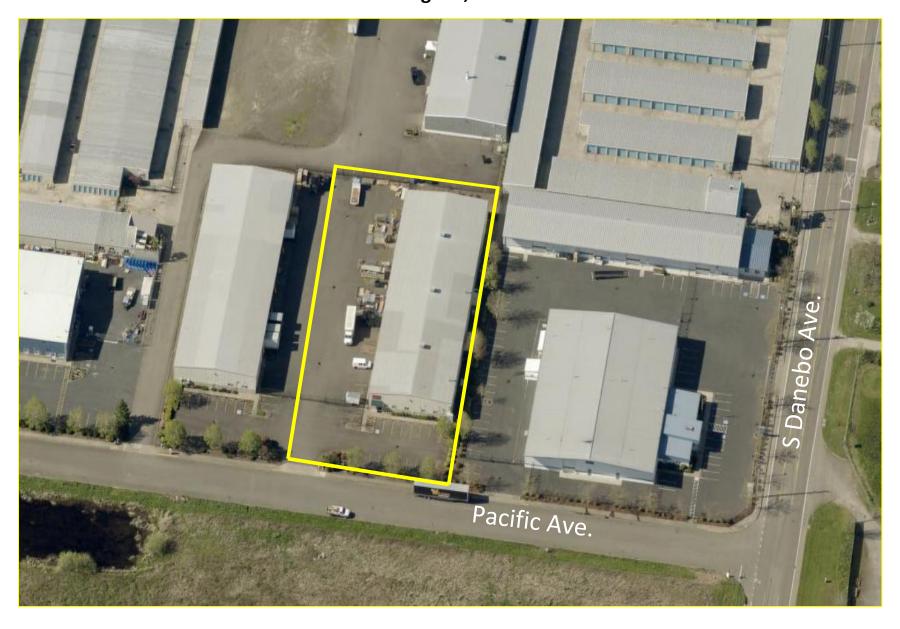

# Industrial Warehouse 19,256 sf

• Owner/ user or investment opportunity.

• 19,256 sf GLA

Office: 2,000 sf +/-

○ Warehouse: 17,256 sf +/-

• Concrete block foundation, heavy power (3-phase), 18' clear height. Clear span. Currently a metal fabrication shop.

 Two dock-high doors, seven roll-up doors, fenced and secure. Four restrooms, break room, private offices, reception. Sprinkled warehouse

• Plumbed for air compressor throughout

• Land area: 1.17 acres

• Zoning: Heavy Industrial (I-3)

#### 4723 Pacific Avenue Eugene, OR