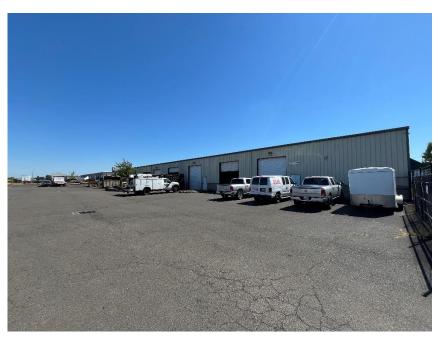

# Industrial Warehouse 19,256 sf

• Owner/ user or investment opportunity.

• 19,256 sf GLA

Office: 2,000 sf +/-

○ Warehouse: 17,256 sf +/-

• Concrete block foundation, heavy power (3-phase), 18' clear height. Clear span. Currently a metal fabrication shop.

 Two dock-high doors, seven roll-up doors, fenced and secure. Four restrooms, break room, private offices, reception. Sprinkled warehouse

• Plumbed for air compressor throughout

• Land area: 1.17 acres

• Zoning: Heavy Industrial (I-3)