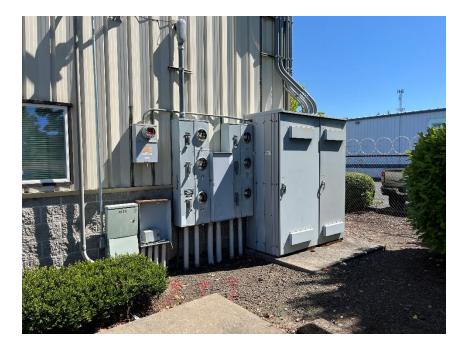

# Industrial Warehouse 19,256 sf

• Owner/ user or investment opportunity.

• 19,256 sf GLA

Office: 2,000 sf +/-

○ Warehouse: 17,256 sf +/-

• Concrete block foundation, heavy power (3-phase), 18' clear height. Clear span. Currently a metal fabrication shop.