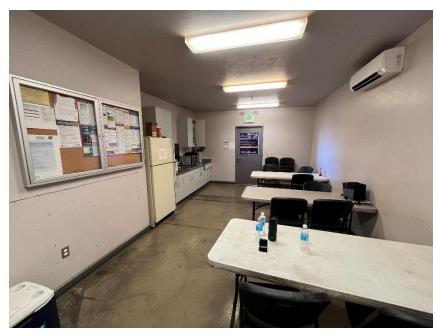

 Two dock-high doors, seven roll-up doors, fenced and secure. Four restrooms, break room, private offices, reception. Sprinkled warehouse

• Plumbed for air compressor throughout

• Land area: 1.17 acres

• Zoning: Heavy Industrial (I-3)