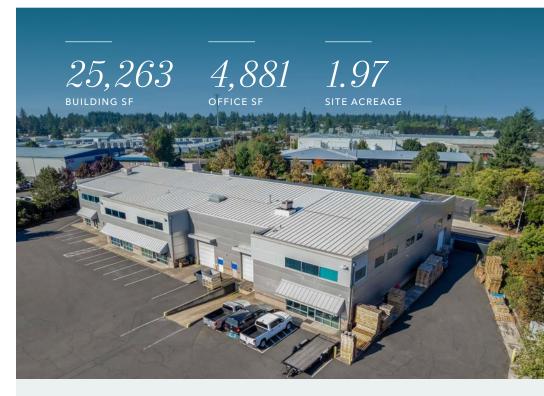

# 14151 FIR ST

OREGON CITY, OR 97045

±25,263 SF Industrial Building Available for Sale or Lease CONFIDENTIAL. Do not disturb Tenant.

TITITY

| ADDRESS          | 14151 Fir St, Oregon City, OR                   |
|------------------|-------------------------------------------------|
| BUILDING AREA    | 25,263 SF                                       |
| OFFICE AREA      | 4,881 SF 2-story office (2,763 SF second floor) |
| DOCK DOORS       | 1                                               |
| DRIVE-IN DOORS   | 3                                               |
| INSULATION       | R-38 wall/ceiling conditioned warehouse         |
| POWER            | 1,200 amp, 3 phase, 277/480-volt                |
| SPRINKLER SYSTEM | Wet Sprinkler System                            |
| YEAR BUILT       | 2000                                            |
|                  | 2000                                            |
| CONSTRUCTION     | Concrete block & architectural steel            |
| CONSTRUCTION     |                                                 |

#### SITE FEATURES

| SITE AREA       | 1.97 acres (85,604 SF)                         |
|-----------------|------------------------------------------------|
| YARD            | Completely paved, fenced & secured             |
| PARKING         | 54 spaces                                      |
| OUTDOOR RACKING | Perimeter engineered concrete pads             |
| ACCESS          | 2 gated driveways                              |
| LOCATION        | Immediate access from HWY 213 & Beavercreek Rd |
| ZONING          | GI - General Industrial                        |