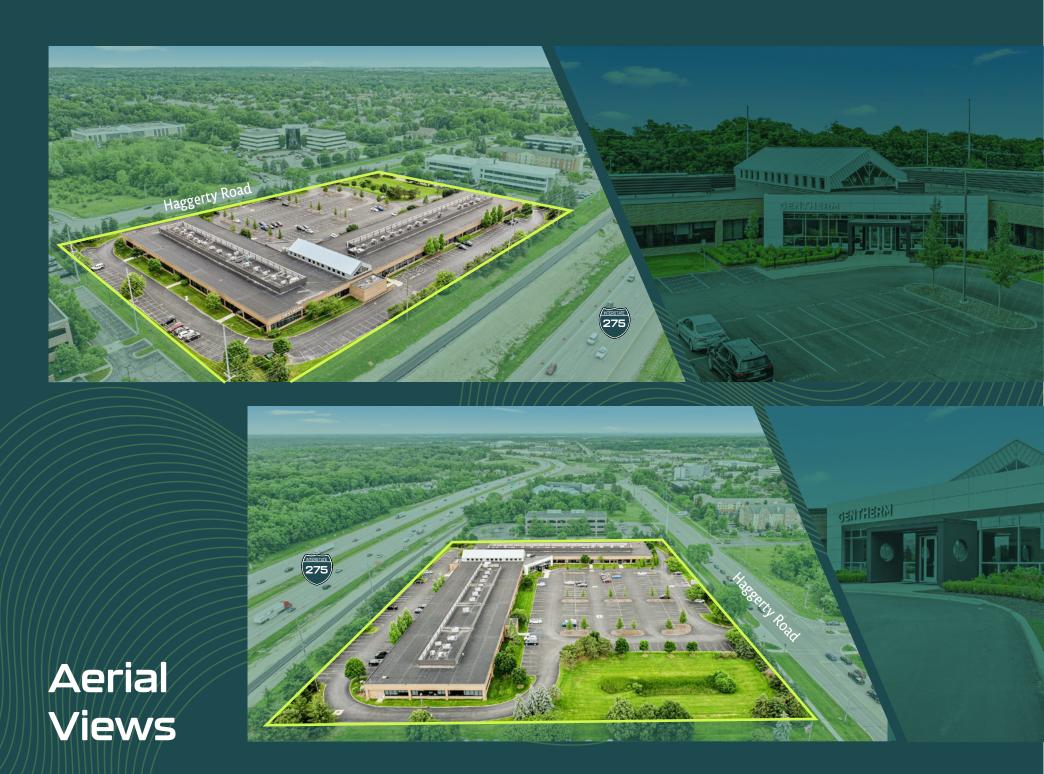

Approximately 345 parking spaces (4.18:1,000)

Signage clearly visible along I-275 with daily traffic counts of 188,400 VPD

Prominent location on Haggerty Road near 8 Mile Road Interchange to I-275

Traffic signal at main entrance with main entrance with a cross walk for safe and easy access to Lifetime Fitness

Approximately 23 minutes to DTW Airport

Approximately 26 minutes to Ann Arbor

Open atrium space for gatherings in central area of building

Site Plan