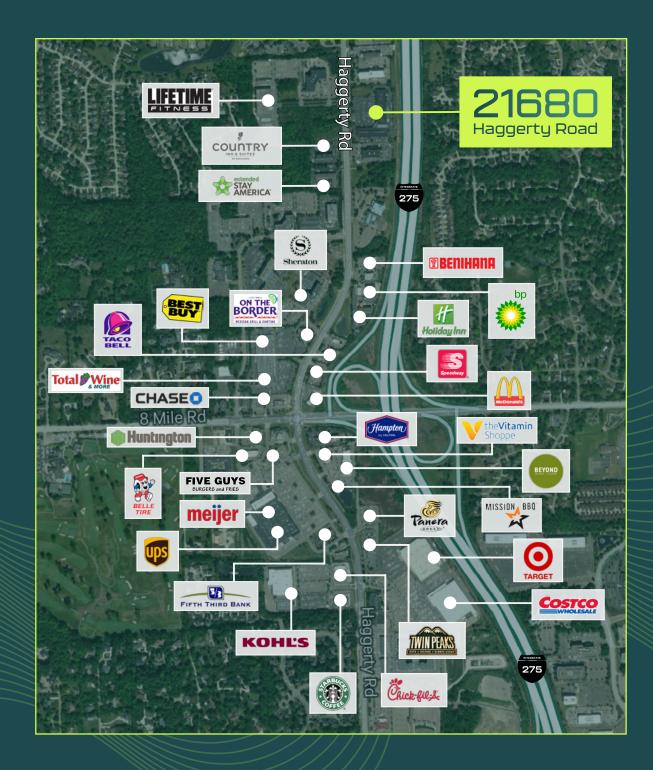

### Local Retailers

### Neighboring Amenities

21680 Haggerty Road is walkable to abundant amenities including dining, hotels, and shopping