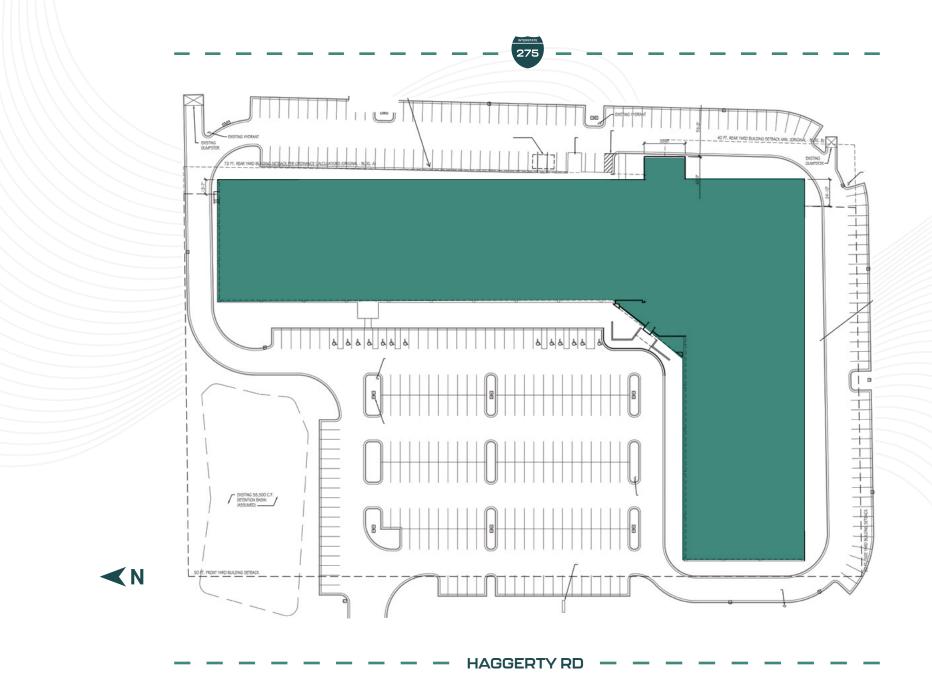

Approximately 23 minutes to DTW Airport

Approximately 26 minutes to Ann Arbor

Open atrium space for gatherings in central area of building

Site Plan

Approximately 345 parking spaces (4.18:1,000)

Signage clearly visible along I-275 with daily traffic counts of 188,400 VPD

Prominent location on Haggerty Road near 8 Mile Road Interchange to I-275

Traffic signal at main entrance with main entrance with a cross walk for safe and easy access to Lifetime Fitness