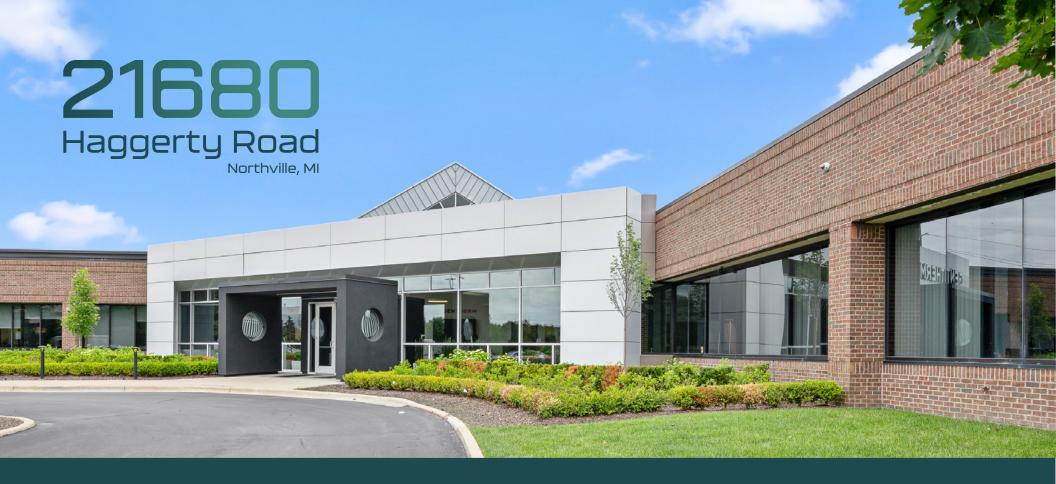

### **R&D / HEADQUARTERS BUILDING** 93,000 SF | For Sale or Lease

### **Property Features**

| ٦ |    |  |
|---|----|--|
|   | ŹŻ |  |
|   | 4  |  |

Land parcel measures approximately 7.6 acres

| _  |    | _ |  |
|----|----|---|--|
|    | र  |   |  |
| А. | -  |   |  |
|    | S. |   |  |
| -  | -  | _ |  |

Zoned OS-4 Office - Research District (includes research, testing, technical training, experimental product development and electric vehicle infrastructure in the Farmington Hills zoning code)

Prestigious Northville mailing address