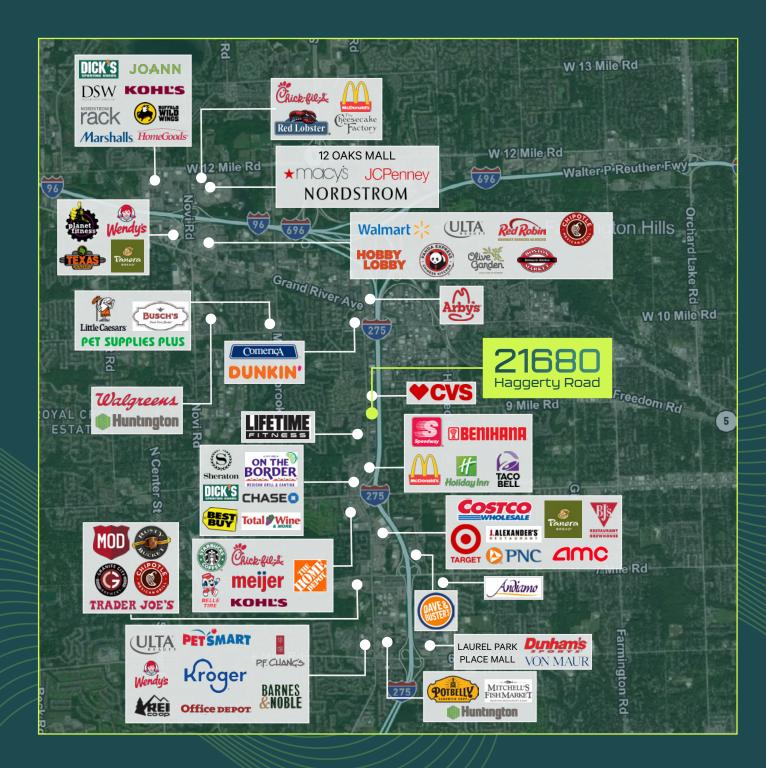

### Local Retailers

### Neighboring Amenities

21680 Haggerty Road is walkable to abundant amenities including dining, hotels, and shopping