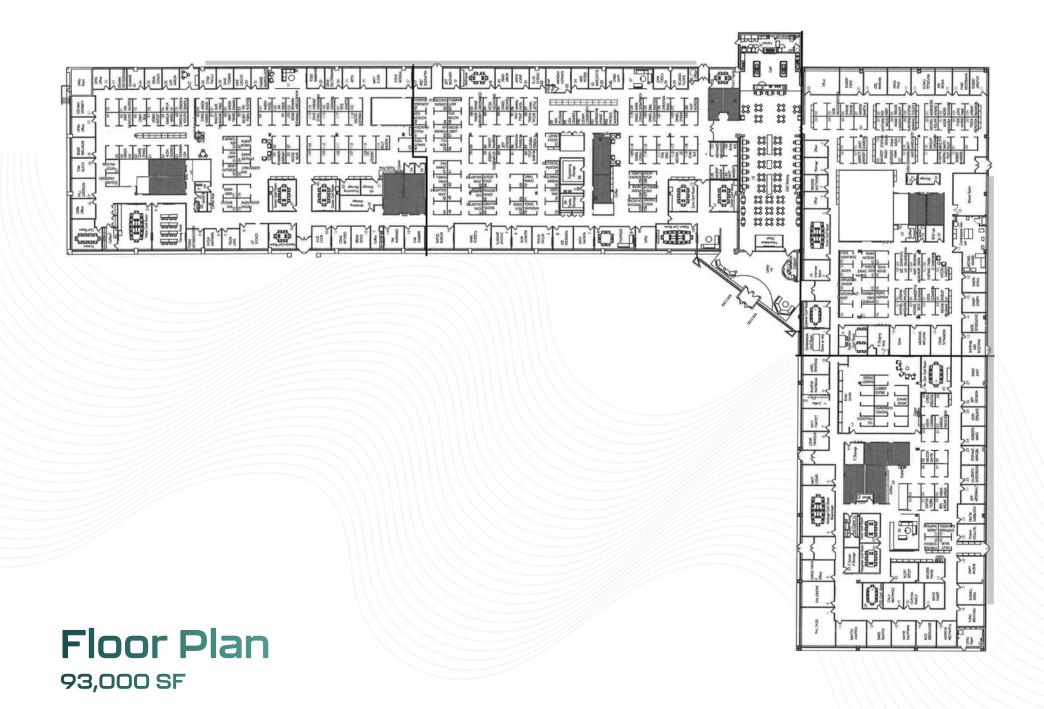

### **R&D / HEADQUARTERS BUILDING** 93,000 SF | For Sale or Lease

### **Property Features**

| ٦ |    |  |
|---|----|--|
|   | ŹŻ |  |
|   | 4  |  |

Land parcel measures approximately 7.6 acres

| _  |    | _ |  |
|----|----|---|--|
|    | र  |   |  |
| А. | -  |   |  |
|    | S. |   |  |
| -  | -  | _ |  |

Zoned OS-4 Office - Research District (includes research, testing, technical training, experimental product development and electric vehicle infrastructure in the Farmington Hills zoning code)

Prestigious Northville mailing address

Approximately 345 parking spaces (4.18:1,000)

Signage clearly visible along I-275 with daily traffic counts of 188,400 VPD

Prominent location on Haggerty Road near 8 Mile Road Interchange to I-275

Traffic signal at main entrance with main entrance with a cross walk for safe and easy access to Lifetime Fitness

1111 1111 A

Full service kitchen and cafeteria in place

Flexible use building can accommodate lab and warehouse areas with grade level doors for vehicle access

Walkable to The Sheraton Hotel, Chase Bank, Holiday Inn, Benihana, Taco Bell, McDonalds and several other retailers

Approximately 23 minutes to DTW Airport

Approximately 26 minutes to Ann Arbor

Open atrium space for gatherings in central area of building

Site Plan